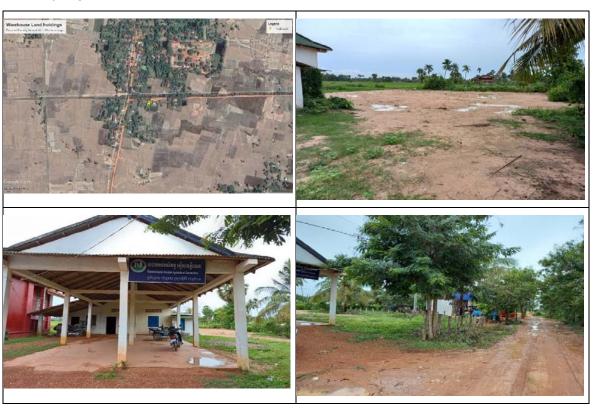

#### I.1. Project Background

- 10. The Climate-Friendly Agribusiness Value Chains Sector Project (CFAVC) will support the implementation of the government's Agriculture Sector Strategic Development Plan, 2014–2018 and the Industrial Development Policy, 2015–2025 aimed at improving the competitiveness of agricultural value chains in Kampong Cham and Tboung Khmum provinces along the GMS southern economic corridor, and Kampot and Takeo provinces along the south-coastal economic corridor. The CFAVC project has 3 outputs as following:
- 11. Output 1: Critical agribusiness value chain infrastructure improved and made climate resilient. It involves rehabilitation and modernization of rural infrastructure to increase production and resource efficiency, reduce postharvest losses, and enhance quality and value chain links while reducing green-house gas emissions and increasing climate resilience. The activities under these outputs are described as followings:
  - i. Rehabilitation water management infrastructures (off-farm irrigation systems, on-farm rainwater harvesting ponds, drip irrigation) to climate resilient condition;
  - ii. Upgrading agricultural cooperative value chain infrastructure (drying, processing and storage facilities);
  - iii. Improving connectivity to cooperatives and markets through climate resilient farm road networks;
  - iv. Strengthening the infrastructure for agricultural quality and safety testing at the National Agricultural Laboratory; and
  - v. Promoting renewable energy (biodigesters and use of solar energy in target cooperative areas) for value chain improvement.
- 12. **Output 2: Climate-smart agriculture and agribusiness promoted.** The project will support the Cambodian Agricultural Research and Development Institute to produce, multiply, and distribute climate-resilient varieties of rice and maize and to improve weaning and acclimatization of mango and cassava; and the activities under this output are as following:
  - i. Deploying climate resilient varieties;
  - ii. Strengthening the capacity for climate friendly production practices and technologies;
     and
  - iii. Promoting farm mechanization and extension.
- 13. **Output 3: Enabling environment for climate-friendly agribusiness enhanced.** The project will support the MAFF and the Ministry of Commerce in creating a favorable policy environment for agribusiness to mobilize the private sector participation through public-private partnerships (PPPs) and contract farming. The activities under these outputs are as followings:
  - i. Formulating climate-friendly agribusiness policies and standards;
  - ii. Promoting green finance and risk-sharing mechanisms; and
  - iii. Supporting climate risk management through information and communication technologies.
- 14. For the storage facilities, AC having their own lands and the subproject selection criteria preclude any involuntary land acquisition for this type of subproject, and according to Subproject Selection and Safeguard Classification.
- 15. The project management role and responsibility for the support to the Agricultural Cooperative storage units is done through the Provincial Project Implementation Units (PPIUs) in the four provinces, which will coordinate to assist the project training advisers in the development of suitable capacity building programs related to rice, maize, cassava and mango post-harvest

Sample Confirmation Letter from Cadastral office (Left), and Hard Land Title (Right)

Table 4: AC Storage/Warehouse Support and their Locations\*

| No | Province<br>s          | AC Names                                                     | Warehouse<br>Type & Sizes           | UTM                             | Land<br>Requirement as<br>per DED   | AC Land<br>Availabilit<br>y, m2 | Land Tenure Status<br>Please include type of land<br>holding       | Comments                                                                                                                                                                                         |
|----|------------------------|--------------------------------------------------------------|-------------------------------------|---------------------------------|-------------------------------------|---------------------------------|--------------------------------------------------------------------|--------------------------------------------------------------------------------------------------------------------------------------------------------------------------------------------------|
| 1  | 2                      | 3                                                            | 4                                   | 5                               | 6                                   | 7                               | 8                                                                  | 9                                                                                                                                                                                                |
| 1  |                        | Dar-Memot Pepper<br>Agricultural<br>Cooperative              | CASSAVA<br>warehouse, 200<br>tone   | X utm: 611558<br>Y utm: 1307866 | W 22.4 m x L<br>29.3m<br>656.32 m2  | 3,000                           | AC land transaction agreement                                      |                                                                                                                                                                                                  |
| 2  |                        | Porpel Meanchey<br>Agricultural<br>Cooperative               | Grain<br>warehouse, 100<br>tone     | X utm: 593332<br>Y utm: 1308398 | W 17.9m x L<br>23.45m<br>419.755 m2 | 1,088                           | Land donation agreement<br>between AC owner and<br>commune council |                                                                                                                                                                                                  |
| 3  | (\$                    | Akpirak Ponhea<br>Krek Dambae<br>Agricultural<br>Cooperative | Rice seed<br>warehouse, 200<br>tone | X utm: 594224<br>Y utm: 1309429 | W 22.4m x L<br>29.3m<br>656.32m2    | 2,656.83                        | Certificate confirmation from<br>Cadastral Office, and others      | Before the AC owner grew the casava in order not to keep the land free (but already collected the produce long ago), now only the green grass is growing on reserved land for construction works |
| 4  | Tbong Khmum (10 Units) | Chey Nikum<br>Meanchey<br>Agricultural<br>Cooperative        | Grain<br>warehouse, 100<br>tone     | X utm: 588396<br>Y utm: 1314434 | W 17.9m x L<br>23.45m<br>419.755 m2 | 1,300                           | Land donation agreement<br>between AC owner and<br>commune council | Before the AC owner grew the casava in order not to keep the land free, currently only the green grass grooving on the land reserved for construction works of storage/warehouse                 |
| 5  | Tbong l                | Romdoul Dontey<br>Agricultural<br>Cooperative                | Rice seed<br>warehouse, 50<br>tone  | X utm: 578441<br>Y utm: 1302906 | W 17.8m x L<br>17.9m<br>318.62 m2   | 790                             | AC land transaction agreement                                      |                                                                                                                                                                                                  |
| 6  |                        | Lngieng Meanchey<br>Agricultural<br>Cooperative              | CASSAVA<br>warehouse, 200<br>tone   | X utm: 581000<br>Y utm: 1321356 | W 22.4m x L<br>29.3m<br>656.32m2    | 1,200                           | Land donation agreement<br>between AC owner and<br>commune council |                                                                                                                                                                                                  |
| 7  |                        | Baitong Korksrok<br>Agricultural<br>Cooperative              | Grain<br>warehouse, 100<br>tone     | X utm: 589913<br>Y utm: 1321503 | W 17.9m x L<br>23.45m<br>419.755 m2 | 2,400                           | AC land transaction agreement                                      | AC owner will provide another confirmation letter from District cadastral office once it is completely done (it is under the request from AC owner to Cadastral office)                          |
| 8  |                        | Samaky Meanchey<br>Agricultural<br>Cooperative               | Grain<br>warehouse, 100<br>tone     | X utm: 563114<br>Y utm: 1305901 | W 17.9m x L<br>23.45m               | 2,767                           | Hard land title                                                    |                                                                                                                                                                                                  |