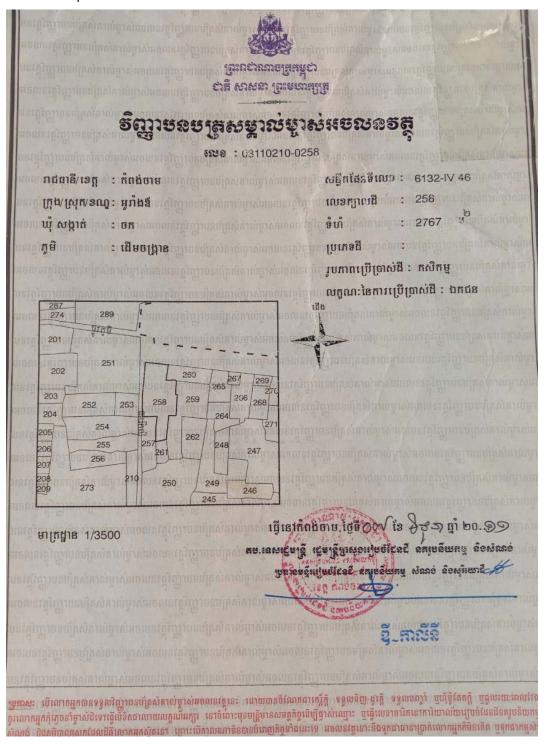

Sample Confirmation Letter from Cadastral office (Left), and Hard Land Title (Right)

Table 4: AC Storage/Warehouse Support and their Locations\*

| No | Province<br>s          | AC Names                                                     | Warehouse<br>Type & Sizes           | UTM                             | Land<br>Requirement as<br>per DED   | AC Land<br>Availabilit<br>y, m2 | Land Tenure Status<br>Please include type of land<br>holding       | Comments                                                                                                                                                                                         |
|----|------------------------|--------------------------------------------------------------|-------------------------------------|---------------------------------|-------------------------------------|---------------------------------|--------------------------------------------------------------------|--------------------------------------------------------------------------------------------------------------------------------------------------------------------------------------------------|
| 1  | 2                      | 3                                                            | 4                                   | 5                               | 6                                   | 7                               | 8                                                                  | 9                                                                                                                                                                                                |
| 1  |                        | Dar-Memot Pepper<br>Agricultural<br>Cooperative              | CASSAVA<br>warehouse, 200<br>tone   | X utm: 611558<br>Y utm: 1307866 | W 22.4 m x L<br>29.3m<br>656.32 m2  | 3,000                           | AC land transaction agreement                                      |                                                                                                                                                                                                  |
| 2  |                        | Porpel Meanchey<br>Agricultural<br>Cooperative               | Grain<br>warehouse, 100<br>tone     | X utm: 593332<br>Y utm: 1308398 | W 17.9m x L<br>23.45m<br>419.755 m2 | 1,088                           | Land donation agreement<br>between AC owner and<br>commune council |                                                                                                                                                                                                  |
| 3  | (\$                    | Akpirak Ponhea<br>Krek Dambae<br>Agricultural<br>Cooperative | Rice seed<br>warehouse, 200<br>tone | X utm: 594224<br>Y utm: 1309429 | W 22.4m x L<br>29.3m<br>656.32m2    | 2,656.83                        | Certificate confirmation from<br>Cadastral Office, and others      | Before the AC owner grew the casava in order not to keep the land free (but already collected the produce long ago), now only the green grass is growing on reserved land for construction works |
| 4  | Tbong Khmum (10 Units) | Chey Nikum<br>Meanchey<br>Agricultural<br>Cooperative        | Grain<br>warehouse, 100<br>tone     | X utm: 588396<br>Y utm: 1314434 | W 17.9m x L<br>23.45m<br>419.755 m2 | 1,300                           | Land donation agreement<br>between AC owner and<br>commune council | Before the AC owner grew the casava in order not to keep the land free, currently only the green grass grooving on the land reserved for construction works of storage/warehouse                 |
| 5  | Tbong l                | Romdoul Dontey<br>Agricultural<br>Cooperative                | Rice seed<br>warehouse, 50<br>tone  | X utm: 578441<br>Y utm: 1302906 | W 17.8m x L<br>17.9m<br>318.62 m2   | 790                             | AC land transaction agreement                                      |                                                                                                                                                                                                  |
| 6  |                        | Lngieng Meanchey<br>Agricultural<br>Cooperative              | CASSAVA<br>warehouse, 200<br>tone   | X utm: 581000<br>Y utm: 1321356 | W 22.4m x L<br>29.3m<br>656.32m2    | 1,200                           | Land donation agreement<br>between AC owner and<br>commune council |                                                                                                                                                                                                  |
| 7  |                        | Baitong Korksrok<br>Agricultural<br>Cooperative              | Grain<br>warehouse, 100<br>tone     | X utm: 589913<br>Y utm: 1321503 | W 17.9m x L<br>23.45m<br>419.755 m2 | 2,400                           | AC land transaction agreement                                      | AC owner will provide another confirmation letter from District cadastral office once it is completely done (it is under the request from AC owner to Cadastral office)                          |
| 8  |                        | Samaky Meanchey<br>Agricultural<br>Cooperative               | Grain<br>warehouse, 100<br>tone     | X utm: 563114<br>Y utm: 1305901 | W 17.9m x L<br>23.45m               | 2,767                           | Hard land title                                                    |                                                                                                                                                                                                  |