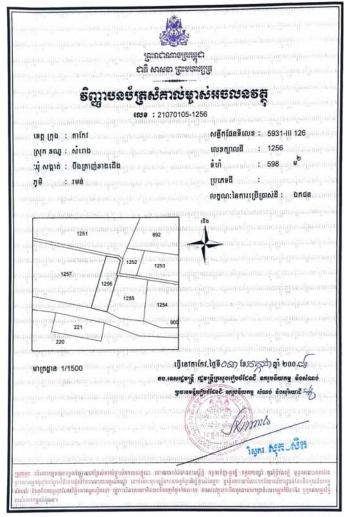

Sample Confirmation Letter from Cadastral office (Left), and Hard Land Title (Right)

Table 4: AC Storage/Warehouse Support and their Locations\*

| No | Province<br>s          | AC Names                                                     | Warehouse<br>Type & Sizes           | UTM                             | Land<br>Requirement as<br>per DED   | AC Land<br>Availabilit<br>y, m2 | Land Tenure Status<br>Please include type of land<br>holding       | Comments                                                                                                                                                                                         |
|----|------------------------|--------------------------------------------------------------|-------------------------------------|---------------------------------|-------------------------------------|---------------------------------|--------------------------------------------------------------------|--------------------------------------------------------------------------------------------------------------------------------------------------------------------------------------------------|
| 1  | 2                      | 3                                                            | 4                                   | 5                               | 6                                   | 7                               | 8                                                                  | 9                                                                                                                                                                                                |
| 1  |                        | Dar-Memot Pepper<br>Agricultural<br>Cooperative              | CASSAVA<br>warehouse, 200<br>tone   | X utm: 611558<br>Y utm: 1307866 | W 22.4 m x L<br>29.3m<br>656.32 m2  | 3,000                           | AC land transaction agreement                                      |                                                                                                                                                                                                  |
| 2  |                        | Porpel Meanchey<br>Agricultural<br>Cooperative               | Grain<br>warehouse, 100<br>tone     | X utm: 593332<br>Y utm: 1308398 | W 17.9m x L<br>23.45m<br>419.755 m2 | 1,088                           | Land donation agreement<br>between AC owner and<br>commune council |                                                                                                                                                                                                  |
| 3  | (\$                    | Akpirak Ponhea<br>Krek Dambae<br>Agricultural<br>Cooperative | Rice seed<br>warehouse, 200<br>tone | X utm: 594224<br>Y utm: 1309429 | W 22.4m x L<br>29.3m<br>656.32m2    | 2,656.83                        | Certificate confirmation from<br>Cadastral Office, and others      | Before the AC owner grew the casava in order not to keep the land free (but already collected the produce long ago), now only the green grass is growing on reserved land for construction works |
| 4  | Tbong Khmum (10 Units) | Chey Nikum<br>Meanchey<br>Agricultural<br>Cooperative        | Grain<br>warehouse, 100<br>tone     | X utm: 588396<br>Y utm: 1314434 | W 17.9m x L<br>23.45m<br>419.755 m2 | 1,300                           | Land donation agreement<br>between AC owner and<br>commune council | Before the AC owner grew the casava in order not to keep the land free, currently only the green grass grooving on the land reserved for construction works of storage/warehouse                 |
| 5  | Tbong l                | Romdoul Dontey<br>Agricultural<br>Cooperative                | Rice seed<br>warehouse, 50<br>tone  | X utm: 578441<br>Y utm: 1302906 | W 17.8m x L<br>17.9m<br>318.62 m2   | 790                             | AC land transaction agreement                                      |                                                                                                                                                                                                  |
| 6  |                        | Lngieng Meanchey<br>Agricultural<br>Cooperative              | CASSAVA<br>warehouse, 200<br>tone   | X utm: 581000<br>Y utm: 1321356 | W 22.4m x L<br>29.3m<br>656.32m2    | 1,200                           | Land donation agreement<br>between AC owner and<br>commune council |                                                                                                                                                                                                  |
| 7  |                        | Baitong Korksrok<br>Agricultural<br>Cooperative              | Grain<br>warehouse, 100<br>tone     | X utm: 589913<br>Y utm: 1321503 | W 17.9m x L<br>23.45m<br>419.755 m2 | 2,400                           | AC land transaction agreement                                      | AC owner will provide another confirmation letter from District cadastral office once it is completely done (it is under the request from AC owner to Cadastral office)                          |
| 8  |                        | Samaky Meanchey<br>Agricultural<br>Cooperative               | Grain<br>warehouse, 100<br>tone     | X utm: 563114<br>Y utm: 1305901 | W 17.9m x L<br>23.45m               | 2,767                           | Hard land title                                                    |                                                                                                                                                                                                  |

| No | Province<br>s | AC Names                                                    | Warehouse<br>Type & Sizes          | UTM                             | Land<br>Requirement as<br>per DED   | AC Land<br>Availabilit<br>y, m2 | Land Tenure Status<br>Please include type of land<br>holding       | Comments                                                                                                             |
|----|---------------|-------------------------------------------------------------|------------------------------------|---------------------------------|-------------------------------------|---------------------------------|--------------------------------------------------------------------|----------------------------------------------------------------------------------------------------------------------|
| 4  |               | Choeung Kuon<br>Chok Chey<br>Agricultural<br>Cooperative    | Grain<br>warehouse, 100<br>tone    | X utm: 481333<br>Y utm: 1229807 | W 17.9m x L<br>23.45m<br>419.755 m2 | 1,052                           | AC land buy-sale transaction, hard title                           | Confirmation letter from village commune authorities on land with area of 1,052m2                                    |
| 5  |               | Svayrun Amatak<br>Agricultural<br>Cooperative               | Rice seed<br>warehouse, 50<br>tone | X utm: 471035<br>Y utm: 1232429 | W 17.8m x L<br>17.9m<br>318.62 m2   | 1,040                           | AC land transaction agreement                                      |                                                                                                                      |
| 6  |               | Ponleu Kasekor<br>Agricultural<br>Cooperative               | Grain<br>warehouse, 100<br>tone    | X utm: 469240<br>Y utm: 1230847 | W 17.9m x L<br>23.45m<br>419.755 m2 | 3,646m2                         | AC hard land title                                                 | Two hard land titles owned by AC One land title covers 598m2, another one is 3,048m2, Total: 3,646m2                 |
| 7  |               | Phumbey Samaky<br>Agricultural<br>Cooperative               | Grain<br>warehouse, 100<br>tone    | X utm: 490615<br>Y utm: 1183246 | W 17.9m x L<br>23.45m<br>419.755 m2 | 833                             | AC land transaction agreement                                      | Letter 65 shows the buy sale agreement  Letter 66 notification from village, commune authorities to cadastral office |
| 8  |               | Ponleu Beng<br>Krapom Chhouk<br>Agricultural<br>Cooperative | Grain<br>warehouse, 100<br>tone    | X utm: 491388<br>Y utm: 1183685 | W 17.9m x L<br>23.45m<br>419.755 m2 | 3,910                           | Land donation agreement<br>between AC owner and<br>commune council |                                                                                                                      |
| 9  |               | Champa<br>Preyphdao<br>Agricultural<br>Cooperative          | Rice seed<br>warehouse, 50<br>tone | X utm: 488464<br>Y utm: 1232071 | W 17.8m x L<br>17.9m<br>318.62 m2   | 2,700                           | AC land transaction agreement                                      |                                                                                                                      |
| 10 |               | Phumbey<br>Meanchey<br>Agricultural<br>Cooperative          | Rice seed<br>warehouse, 50<br>tone | X utm: 486541<br>Y utm: 1174098 | W 17.8m x L<br>17.9m<br>318.62 m2   | 2,286                           | AC land transaction agreement                                      |                                                                                                                      |
| 11 |               | Morodak<br>Rongreung<br>Agricultural<br>Cooperative         | Grain<br>warehouse, 100<br>tone    | X utm: 477053<br>Y utm: 1199827 | W 17.9m x L<br>23.45m<br>419.755 m2 | 1,258                           | AC land transaction agreement                                      |                                                                                                                      |