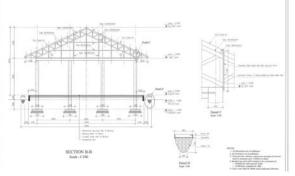

#### I PROJECT DESCRIPTION

<sup>2</sup> Land requirement (Designed Size of Land required from the compound owned by AC)

7

- 27. Main structural elements of the buildings are from reinforced concrete foundations, columns, and beams. The wall of the building is constructed from brick with cement mortar plastering and the roof of the building is from steel frame covering with tiles. The building is designed to supply with air vents for internal air circulation. The drainage system is using blind stone drainage channel running surrounding the building and connecting to outfall at the existing drainage system. The design drawings of the AC storages/warehouses of different sizes are shown in Annex 2.
- 28. Site locations information for each subproject is presented in table 4 and the location of each subproject is presented in maps Annex 3 from Map 1 to Map 4.
- 29. All AC owners have been informed to get the confirmation on land tenure from the cadastral office where their AC land locations are located, and currently they are processing the land tenure confirmation from the cadastral authority, while other AC Owners who have already had the hard land title are not required for further action on land tenure as shone in this bellow.