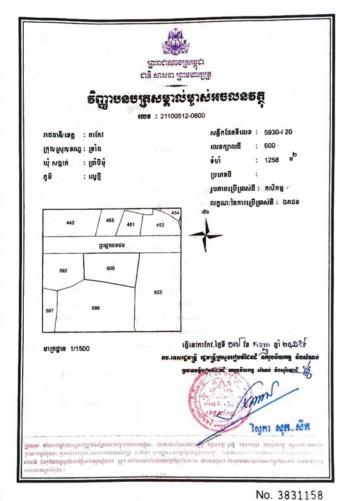

Sample Confirmation Letter from Cadastral office (Left), and Hard Land Title (Right)

Table 4: AC Storage/Warehouse Support and their Locations\*

| No | Province<br>s          | AC Names                                                     | Warehouse<br>Type & Sizes           | UTM                             | Land<br>Requirement as<br>per DED   | AC Land<br>Availabilit<br>y, m2 | Land Tenure Status<br>Please include type of land<br>holding       | Comments                                                                                                                                                                                         |
|----|------------------------|--------------------------------------------------------------|-------------------------------------|---------------------------------|-------------------------------------|---------------------------------|--------------------------------------------------------------------|--------------------------------------------------------------------------------------------------------------------------------------------------------------------------------------------------|
| 1  | 2                      | 3                                                            | 4                                   | 5                               | 6                                   | 7                               | 8                                                                  | 9                                                                                                                                                                                                |
| 1  |                        | Dar-Memot Pepper<br>Agricultural<br>Cooperative              | CASSAVA<br>warehouse, 200<br>tone   | X utm: 611558<br>Y utm: 1307866 | W 22.4 m x L<br>29.3m<br>656.32 m2  | 3,000                           | AC land transaction agreement                                      |                                                                                                                                                                                                  |
| 2  |                        | Porpel Meanchey<br>Agricultural<br>Cooperative               | Grain<br>warehouse, 100<br>tone     | X utm: 593332<br>Y utm: 1308398 | W 17.9m x L<br>23.45m<br>419.755 m2 | 1,088                           | Land donation agreement<br>between AC owner and<br>commune council |                                                                                                                                                                                                  |
| 3  | (\$                    | Akpirak Ponhea<br>Krek Dambae<br>Agricultural<br>Cooperative | Rice seed<br>warehouse, 200<br>tone | X utm: 594224<br>Y utm: 1309429 | W 22.4m x L<br>29.3m<br>656.32m2    | 2,656.83                        | Certificate confirmation from<br>Cadastral Office, and others      | Before the AC owner grew the casava in order not to keep the land free (but already collected the produce long ago), now only the green grass is growing on reserved land for construction works |
| 4  | Tbong Khmum (10 Units) | Chey Nikum<br>Meanchey<br>Agricultural<br>Cooperative        | Grain<br>warehouse, 100<br>tone     | X utm: 588396<br>Y utm: 1314434 | W 17.9m x L<br>23.45m<br>419.755 m2 | 1,300                           | Land donation agreement<br>between AC owner and<br>commune council | Before the AC owner grew the casava in order not to keep the land free, currently only the green grass grooving on the land reserved for construction works of storage/warehouse                 |
| 5  | Tbong l                | Romdoul Dontey<br>Agricultural<br>Cooperative                | Rice seed<br>warehouse, 50<br>tone  | X utm: 578441<br>Y utm: 1302906 | W 17.8m x L<br>17.9m<br>318.62 m2   | 790                             | AC land transaction agreement                                      |                                                                                                                                                                                                  |
| 6  |                        | Lngieng Meanchey<br>Agricultural<br>Cooperative              | CASSAVA<br>warehouse, 200<br>tone   | X utm: 581000<br>Y utm: 1321356 | W 22.4m x L<br>29.3m<br>656.32m2    | 1,200                           | Land donation agreement<br>between AC owner and<br>commune council |                                                                                                                                                                                                  |
| 7  |                        | Baitong Korksrok<br>Agricultural<br>Cooperative              | Grain<br>warehouse, 100<br>tone     | X utm: 589913<br>Y utm: 1321503 | W 17.9m x L<br>23.45m<br>419.755 m2 | 2,400                           | AC land transaction agreement                                      | AC owner will provide another confirmation letter from District cadastral office once it is completely done (it is under the request from AC owner to Cadastral office)                          |
| 8  |                        | Samaky Meanchey<br>Agricultural<br>Cooperative               | Grain<br>warehouse, 100<br>tone     | X utm: 563114<br>Y utm: 1305901 | W 17.9m x L<br>23.45m               | 2,767                           | Hard land title                                                    |                                                                                                                                                                                                  |

| No | Province<br>s          | AC Names                                                 | Warehouse<br>Type & Sizes          | UTM                             | Land<br>Requirement as<br>per DED   | AC Land<br>Availabilit<br>y, m2 | Land Tenure Status<br>Please include type of land<br>holding       | Comments                                                                                   |
|----|------------------------|----------------------------------------------------------|------------------------------------|---------------------------------|-------------------------------------|---------------------------------|--------------------------------------------------------------------|--------------------------------------------------------------------------------------------|
|    |                        |                                                          |                                    |                                 | 419.755 m2                          |                                 |                                                                    |                                                                                            |
| 9  |                        | ,                                                        | CASSAVA<br>warehouse, 200<br>tone  | X utm: 619977<br>Y utm: 1328130 | W 22.4 m x L<br>29.3m<br>656.32 m2  | 950                             | Land donation agreement<br>between AC owner and<br>commune council | AC requested the public land with area of 875m2 and received 950m2 from local authorities. |
| 10 |                        | Seda Meanchey<br>Agriculture<br>Cooperative              | CASSAVA<br>warehouse, 200<br>tone  | X utm: 595527<br>Y utm: 1337132 | W 22.4 m x L<br>29.3m<br>656.32 m2  | 936                             | AC land ownership confirmation from commune                        | Land Status Confirmation from commune                                                      |
| 1  | <b>©</b>               | Akphiwat Kaksekor-<br>Agricultural<br>Cooperative        | Grain<br>warehouse, 100<br>tone    | X utm: 514119<br>Y utm: 1340850 | W 17.9m x L<br>23.45m<br>419.755 m2 | 3,100                           | AC land ownership confirmation from commune                        | Land Status Confirmation from commune                                                      |
| 2  | n (4 Units             | Chealea Akphivat<br>Agricultural<br>Cooperative          | Grain<br>warehouse, 100<br>tone    | X utm: 492167<br>Y utm: 1317459 | W 17.9m x L<br>23.45m<br>419.755 m2 | 1,200                           | AC land-Sale Certificate                                           |                                                                                            |
| 3  | Kampong Cham (4 Units) | Sammky Baray<br>Andongang<br>Agricultural<br>Cooperative | Grain<br>warehouse, 100<br>tone    | X utm: 524123<br>Y utm: 1336195 | W 17.9m x L<br>23.45m<br>419.755 m2 | 2,050                           | Land donation agreement<br>between AC owner and<br>commune council | Partially donated from local authority of state land                                       |
| 4  | Kan                    | Sammky<br>Mohakhnhoung<br>Agricultral<br>Cooperative     | Rice seed<br>warehouse, 50<br>tone | X utm: 533693<br>Y utm: 1316582 | W 17.8m x L<br>17.9m<br>318.62 m2   | 735                             | Land contribution agreement                                        | Propose location with photos of Current situation are added                                |
| 1  | nits)                  | Trapeang SraNge<br>Agricultural<br>Cooperative           | warehouse, 50 tone                 | X utm: 460110<br>Y utm: 1213826 | W 17.8m x L<br>17.9m<br>318.62 m2   | 1,100                           | AC land occupancy agreement                                        | This donation process was between AC, local authority and pagoda committee                 |
| 2  | Takeo (13 Units)       | Samaki Trapeang<br>Chork Agricultural<br>Cooperative     | Grain<br>warehouse, 100<br>tone    | X utm: 451305<br>Y utm: 1206233 | W 17.9m x L<br>23.45m<br>419.755 m2 | 2,450                           | AC land transaction agreement                                      |                                                                                            |
| 3  | Так                    | Baksey Rikreay<br>Agricultural<br>Cooperative            | Grain<br>warehouse, 100<br>tone    | X utm: 460156<br>Y utm: 1222069 | W 17.9m x L<br>23.45m<br>419.755 m2 | 2004                            | AC land transaction agreement                                      |                                                                                            |