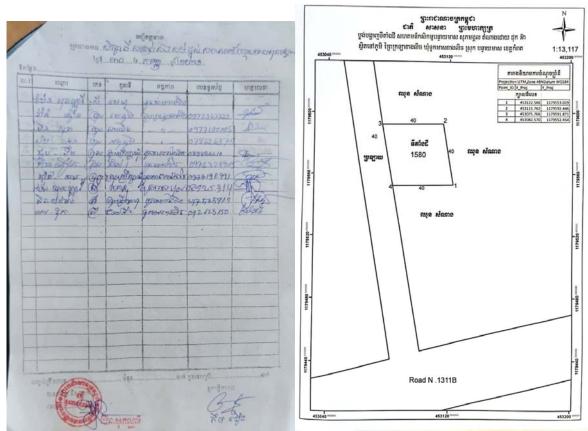

- 25. The AC storage/warehouse subproject types (total 35 subprojects) will not involve IR and IP impact as the facilities will be constructed within the land compound of the ACs. There are two types of AC land compound; one is the AC land compounds which are belonging to the ACs shareholders, and another AC land compound was donated from commune authority to ACs following the DED size requirements with reference and confirmation letters as mentioned and LINKED in Table 4. Annex 1 shows the confirmation on land availability from the 35 ACs in the four CFAVC target provinces (KPT=8, TK=13, KPC=4 & TBK=10). Data in Table 4 shows that all the 35 ACs are having different sizes of land plots ranging from minimum area of 700 m2 to maximum area of 8187.5 m2. Each AC has land plot area larger than the area required by the design (see Table 4, column 6: Land requirement <sup>2</sup>as per DED and column 7: AC Land availability).
- 26. The design of the ACs storage/warehouses is equipped with the driers for the 100 tons grain storage. The storage facilities for the dryers are not part of this DDR.