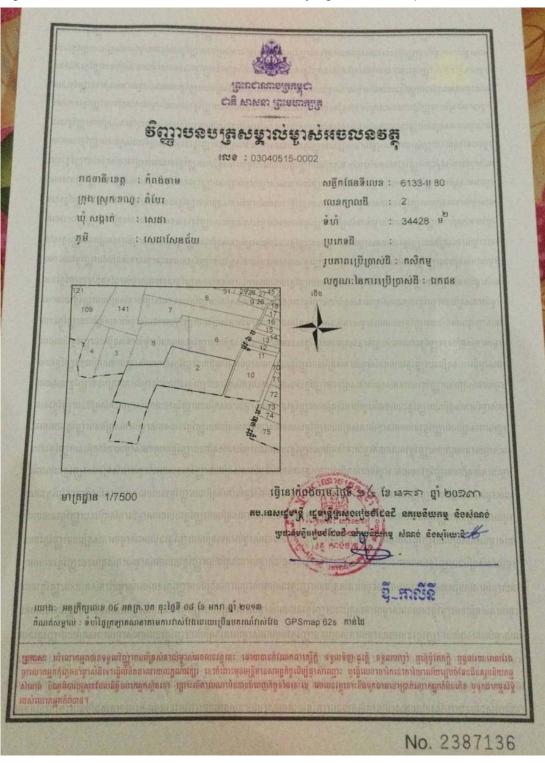

#### I.1. Project Background

- 10. The Climate-Friendly Agribusiness Value Chains Sector Project (CFAVC) will support the implementation of the government's Agriculture Sector Strategic Development Plan, 2014–2018 and the Industrial Development Policy, 2015–2025 aimed at improving the competitiveness of agricultural value chains in Kampong Cham and Tboung Khmum provinces along the GMS southern economic corridor, and Kampot and Takeo provinces along the south-coastal economic corridor. The CFAVC project has 3 outputs as following:
- 11. Output 1: Critical agribusiness value chain infrastructure improved and made climate resilient. It involves rehabilitation and modernization of rural infrastructure to increase production and resource efficiency, reduce postharvest losses, and enhance quality and value chain links while reducing green-house gas emissions and increasing climate resilience. The activities under these outputs are described as followings:
  - i. Rehabilitation water management infrastructures (off-farm irrigation systems, on-farm rainwater harvesting ponds, drip irrigation) to climate resilient condition;
  - ii. Upgrading agricultural cooperative value chain infrastructure (drying, processing and storage facilities);
  - iii. Improving connectivity to cooperatives and markets through climate resilient farm road networks;
  - iv. Strengthening the infrastructure for agricultural quality and safety testing at the National Agricultural Laboratory; and
  - v. Promoting renewable energy (biodigesters and use of solar energy in target cooperative areas) for value chain improvement.
- 12. **Output 2: Climate-smart agriculture and agribusiness promoted.** The project will support the Cambodian Agricultural Research and Development Institute to produce, multiply, and distribute climate-resilient varieties of rice and maize and to improve weaning and acclimatization of mango and cassava; and the activities under this output are as following:
  - i. Deploying climate resilient varieties;
  - ii. Strengthening the capacity for climate friendly production practices and technologies;
     and
  - iii. Promoting farm mechanization and extension.
- 13. **Output 3: Enabling environment for climate-friendly agribusiness enhanced.** The project will support the MAFF and the Ministry of Commerce in creating a favorable policy environment for agribusiness to mobilize the private sector participation through public-private partnerships (PPPs) and contract farming. The activities under these outputs are as followings:
  - i. Formulating climate-friendly agribusiness policies and standards;
  - ii. Promoting green finance and risk-sharing mechanisms; and
  - iii. Supporting climate risk management through information and communication technologies.
- 14. For the storage facilities, AC having their own lands and the subproject selection criteria preclude any involuntary land acquisition for this type of subproject, and according to Subproject Selection and Safeguard Classification.
- 15. The project management role and responsibility for the support to the Agricultural Cooperative storage units is done through the Provincial Project Implementation Units (PPIUs) in the four provinces, which will coordinate to assist the project training advisers in the development of suitable capacity building programs related to rice, maize, cassava and mango post-harvest

Sample Confirmation Letter from Cadastral office (Left), and Hard Land Title (Right)

Table 4: AC Storage/Warehouse Support and their Locations\*

| No | Province<br>s          | AC Names                                                     | Warehouse<br>Type & Sizes           | UTM                             | Land<br>Requirement as<br>per DED   | AC Land<br>Availabilit<br>y, m2 | Land Tenure Status<br>Please include type of land<br>holding       | Comments                                                                                                                                                                                         |
|----|------------------------|--------------------------------------------------------------|-------------------------------------|---------------------------------|-------------------------------------|---------------------------------|--------------------------------------------------------------------|--------------------------------------------------------------------------------------------------------------------------------------------------------------------------------------------------|
| 1  | 2                      | 3                                                            | 4                                   | 5                               | 6                                   | 7                               | 8                                                                  | 9                                                                                                                                                                                                |
| 1  |                        | Dar-Memot Pepper<br>Agricultural<br>Cooperative              | CASSAVA<br>warehouse, 200<br>tone   | X utm: 611558<br>Y utm: 1307866 | W 22.4 m x L<br>29.3m<br>656.32 m2  | 3,000                           | AC land transaction agreement                                      |                                                                                                                                                                                                  |
| 2  |                        | Porpel Meanchey<br>Agricultural<br>Cooperative               | Grain<br>warehouse, 100<br>tone     | X utm: 593332<br>Y utm: 1308398 | W 17.9m x L<br>23.45m<br>419.755 m2 | 1,088                           | Land donation agreement<br>between AC owner and<br>commune council |                                                                                                                                                                                                  |
| 3  | (\$                    | Akpirak Ponhea<br>Krek Dambae<br>Agricultural<br>Cooperative | Rice seed<br>warehouse, 200<br>tone | X utm: 594224<br>Y utm: 1309429 | W 22.4m x L<br>29.3m<br>656.32m2    | 2,656.83                        | Certificate confirmation from<br>Cadastral Office, and others      | Before the AC owner grew the casava in order not to keep the land free (but already collected the produce long ago), now only the green grass is growing on reserved land for construction works |
| 4  | Tbong Khmum (10 Units) | Chey Nikum<br>Meanchey<br>Agricultural<br>Cooperative        | Grain<br>warehouse, 100<br>tone     | X utm: 588396<br>Y utm: 1314434 | W 17.9m x L<br>23.45m<br>419.755 m2 | 1,300                           | Land donation agreement<br>between AC owner and<br>commune council | Before the AC owner grew the casava in order not to keep the land free, currently only the green grass grooving on the land reserved for construction works of storage/warehouse                 |
| 5  | Tbong l                | Romdoul Dontey<br>Agricultural<br>Cooperative                | Rice seed<br>warehouse, 50<br>tone  | X utm: 578441<br>Y utm: 1302906 | W 17.8m x L<br>17.9m<br>318.62 m2   | 790                             | AC land transaction agreement                                      |                                                                                                                                                                                                  |
| 6  |                        | Lngieng Meanchey<br>Agricultural<br>Cooperative              | CASSAVA<br>warehouse, 200<br>tone   | X utm: 581000<br>Y utm: 1321356 | W 22.4m x L<br>29.3m<br>656.32m2    | 1,200                           | Land donation agreement<br>between AC owner and<br>commune council |                                                                                                                                                                                                  |
| 7  |                        | Baitong Korksrok<br>Agricultural<br>Cooperative              | Grain<br>warehouse, 100<br>tone     | X utm: 589913<br>Y utm: 1321503 | W 17.9m x L<br>23.45m<br>419.755 m2 | 2,400                           | AC land transaction agreement                                      | AC owner will provide another confirmation letter from District cadastral office once it is completely done (it is under the request from AC owner to Cadastral office)                          |
| 8  |                        | Samaky Meanchey<br>Agricultural<br>Cooperative               | Grain<br>warehouse, 100<br>tone     | X utm: 563114<br>Y utm: 1305901 | W 17.9m x L<br>23.45m               | 2,767                           | Hard land title                                                    |                                                                                                                                                                                                  |