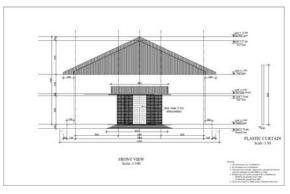

<sup>2</sup> Land requirement (Designed Size of Land required from the compound owned by AC)

7

- 27. Main structural elements of the buildings are from reinforced concrete foundations, columns, and beams. The wall of the building is constructed from brick with cement mortar plastering and the roof of the building is from steel frame covering with tiles. The building is designed to supply with air vents for internal air circulation. The drainage system is using blind stone drainage channel running surrounding the building and connecting to outfall at the existing drainage system. The design drawings of the AC storages/warehouses of different sizes are shown in Annex 2.
- 28. Site locations information for each subproject is presented in table 4 and the location of each subproject is presented in maps Annex 3 from Map 1 to Map 4.
- 29. All AC owners have been informed to get the confirmation on land tenure from the cadastral office where their AC land locations are located, and currently they are processing the land tenure confirmation from the cadastral authority, while other AC Owners who have already had the hard land title are not required for further action on land tenure as shone in this bellow.