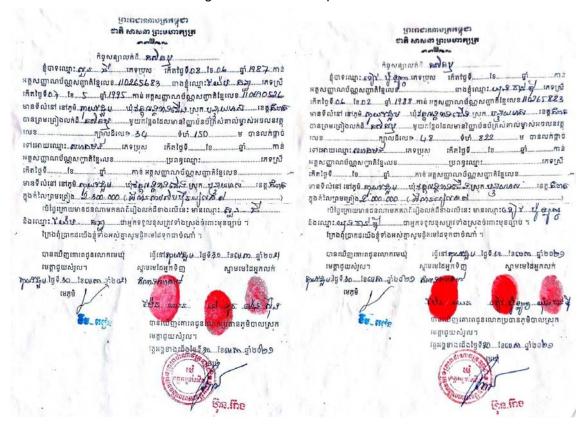

Sample Confirmation Letter from Cadastral office (Left), and Hard Land Title (Right)

Table 4: AC Storage/Warehouse Support and their Locations\*

| No | Province<br>s          | AC Names                                                     | Warehouse<br>Type & Sizes           | UTM                             | Land<br>Requirement as<br>per DED   | AC Land<br>Availabilit<br>y, m2 | Land Tenure Status<br>Please include type of land<br>holding       | Comments                                                                                                                                                                                         |
|----|------------------------|--------------------------------------------------------------|-------------------------------------|---------------------------------|-------------------------------------|---------------------------------|--------------------------------------------------------------------|--------------------------------------------------------------------------------------------------------------------------------------------------------------------------------------------------|
| 1  | 2                      | 3                                                            | 4                                   | 5                               | 6                                   | 7                               | 8                                                                  | 9                                                                                                                                                                                                |
| 1  |                        | Dar-Memot Pepper<br>Agricultural<br>Cooperative              | CASSAVA<br>warehouse, 200<br>tone   | X utm: 611558<br>Y utm: 1307866 | W 22.4 m x L<br>29.3m<br>656.32 m2  | 3,000                           | AC land transaction agreement                                      |                                                                                                                                                                                                  |
| 2  |                        | Porpel Meanchey<br>Agricultural<br>Cooperative               | Grain<br>warehouse, 100<br>tone     | X utm: 593332<br>Y utm: 1308398 | W 17.9m x L<br>23.45m<br>419.755 m2 | 1,088                           | Land donation agreement<br>between AC owner and<br>commune council |                                                                                                                                                                                                  |
| 3  | (\$                    | Akpirak Ponhea<br>Krek Dambae<br>Agricultural<br>Cooperative | Rice seed<br>warehouse, 200<br>tone | X utm: 594224<br>Y utm: 1309429 | W 22.4m x L<br>29.3m<br>656.32m2    | 2,656.83                        | Certificate confirmation from<br>Cadastral Office, and others      | Before the AC owner grew the casava in order not to keep the land free (but already collected the produce long ago), now only the green grass is growing on reserved land for construction works |
| 4  | Tbong Khmum (10 Units) | Chey Nikum<br>Meanchey<br>Agricultural<br>Cooperative        | Grain<br>warehouse, 100<br>tone     | X utm: 588396<br>Y utm: 1314434 | W 17.9m x L<br>23.45m<br>419.755 m2 | 1,300                           | Land donation agreement<br>between AC owner and<br>commune council | Before the AC owner grew the casava in order not to keep the land free, currently only the green grass grooving on the land reserved for construction works of storage/warehouse                 |
| 5  | Tbong l                | Romdoul Dontey<br>Agricultural<br>Cooperative                | Rice seed<br>warehouse, 50<br>tone  | X utm: 578441<br>Y utm: 1302906 | W 17.8m x L<br>17.9m<br>318.62 m2   | 790                             | AC land transaction agreement                                      |                                                                                                                                                                                                  |
| 6  |                        | Lngieng Meanchey<br>Agricultural<br>Cooperative              | CASSAVA<br>warehouse, 200<br>tone   | X utm: 581000<br>Y utm: 1321356 | W 22.4m x L<br>29.3m<br>656.32m2    | 1,200                           | Land donation agreement<br>between AC owner and<br>commune council |                                                                                                                                                                                                  |
| 7  |                        | Baitong Korksrok<br>Agricultural<br>Cooperative              | Grain<br>warehouse, 100<br>tone     | X utm: 589913<br>Y utm: 1321503 | W 17.9m x L<br>23.45m<br>419.755 m2 | 2,400                           | AC land transaction agreement                                      | AC owner will provide another confirmation letter from District cadastral office once it is completely done (it is under the request from AC owner to Cadastral office)                          |
| 8  |                        | Samaky Meanchey<br>Agricultural<br>Cooperative               | Grain<br>warehouse, 100<br>tone     | X utm: 563114<br>Y utm: 1305901 | W 17.9m x L<br>23.45m               | 2,767                           | Hard land title                                                    |                                                                                                                                                                                                  |