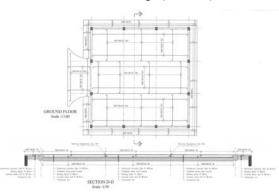

#### I PROJECT DESCRIPTION

<sup>2</sup> Land requirement (Designed Size of Land required from the compound owned by AC)

7

- 27. Main structural elements of the buildings are from reinforced concrete foundations, columns, and beams. The wall of the building is constructed from brick with cement mortar plastering and the roof of the building is from steel frame covering with tiles. The building is designed to supply with air vents for internal air circulation. The drainage system is using blind stone drainage channel running surrounding the building and connecting to outfall at the existing drainage system. The design drawings of the AC storages/warehouses of different sizes are shown in Annex 2.
- 28. Site locations information for each subproject is presented in table 4 and the location of each subproject is presented in maps Annex 3 from Map 1 to Map 4.
- 29. All AC owners have been informed to get the confirmation on land tenure from the cadastral office where their AC land locations are located, and currently they are processing the land tenure confirmation from the cadastral authority, while other AC Owners who have already had the hard land title are not required for further action on land tenure as shone in this bellow.