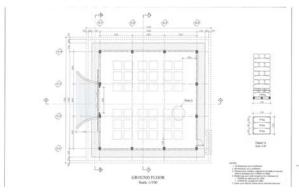

#### I PROJECT DESCRIPTION

<sup>2</sup> Land requirement (Designed Size of Land required from the compound owned by AC)

7

- 27. Main structural elements of the buildings are from reinforced concrete foundations, columns, and beams. The wall of the building is constructed from brick with cement mortar plastering and the roof of the building is from steel frame covering with tiles. The building is designed to supply with air vents for internal air circulation. The drainage system is using blind stone drainage channel running surrounding the building and connecting to outfall at the existing drainage system. The design drawings of the AC storages/warehouses of different sizes are shown in Annex 2.
- 28. Site locations information for each subproject is presented in table 4 and the location of each subproject is presented in maps Annex 3 from Map 1 to Map 4.
- 29. All AC owners have been informed to get the confirmation on land tenure from the cadastral office where their AC land locations are located, and currently they are processing the land tenure confirmation from the cadastral authority, while other AC Owners who have already had the hard land title are not required for further action on land tenure as shone in this bellow.