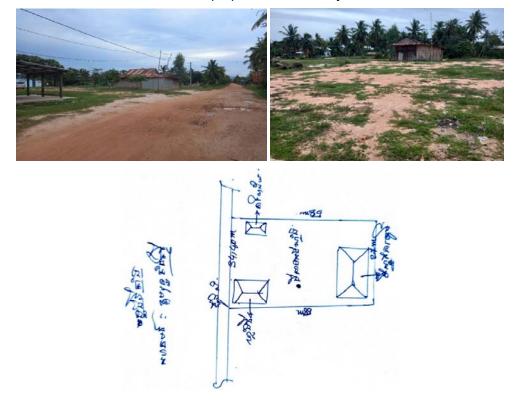

#### I.1. Project Background

- 10. The Climate-Friendly Agribusiness Value Chains Sector Project (CFAVC) will support the implementation of the government's Agriculture Sector Strategic Development Plan, 2014–2018 and the Industrial Development Policy, 2015–2025 aimed at improving the competitiveness of agricultural value chains in Kampong Cham and Tboung Khmum provinces along the GMS southern economic corridor, and Kampot and Takeo provinces along the south-coastal economic corridor. The CFAVC project has 3 outputs as following:
- 11. Output 1: Critical agribusiness value chain infrastructure improved and made climate resilient. It involves rehabilitation and modernization of rural infrastructure to increase production and resource efficiency, reduce postharvest losses, and enhance quality and value chain links while reducing green-house gas emissions and increasing climate resilience. The activities under these outputs are described as followings:
  - i. Rehabilitation water management infrastructures (off-farm irrigation systems, on-farm rainwater harvesting ponds, drip irrigation) to climate resilient condition;
  - ii. Upgrading agricultural cooperative value chain infrastructure (drying, processing and storage facilities);
  - iii. Improving connectivity to cooperatives and markets through climate resilient farm road networks;
  - iv. Strengthening the infrastructure for agricultural quality and safety testing at the National Agricultural Laboratory; and
  - v. Promoting renewable energy (biodigesters and use of solar energy in target cooperative areas) for value chain improvement.
- 12. **Output 2: Climate-smart agriculture and agribusiness promoted.** The project will support the Cambodian Agricultural Research and Development Institute to produce, multiply, and distribute climate-resilient varieties of rice and maize and to improve weaning and acclimatization of mango and cassava; and the activities under this output are as following:
  - i. Deploying climate resilient varieties;
  - ii. Strengthening the capacity for climate friendly production practices and technologies;
     and
  - iii. Promoting farm mechanization and extension.
- 13. **Output 3: Enabling environment for climate-friendly agribusiness enhanced.** The project will support the MAFF and the Ministry of Commerce in creating a favorable policy environment for agribusiness to mobilize the private sector participation through public-private partnerships (PPPs) and contract farming. The activities under these outputs are as followings:
  - i. Formulating climate-friendly agribusiness policies and standards;
  - ii. Promoting green finance and risk-sharing mechanisms; and
  - iii. Supporting climate risk management through information and communication technologies.
- 14. For the storage facilities, AC having their own lands and the subproject selection criteria preclude any involuntary land acquisition for this type of subproject, and according to Subproject Selection and Safeguard Classification.
- 15. The project management role and responsibility for the support to the Agricultural Cooperative storage units is done through the Provincial Project Implementation Units (PPIUs) in the four provinces, which will coordinate to assist the project training advisers in the development of suitable capacity building programs related to rice, maize, cassava and mango post-harvest