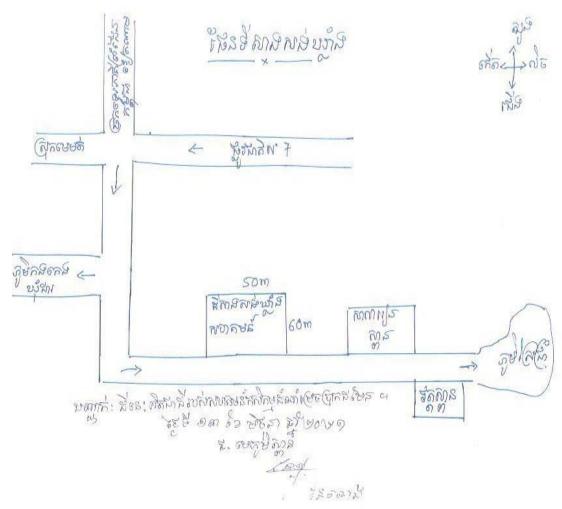

Sample Confirmation Letter from Cadastral office (Left), and Hard Land Title (Right)

Table 4: AC Storage/Warehouse Support and their Locations\*

| No | Province<br>s          | AC Names                                                     | Warehouse<br>Type & Sizes           | UTM                             | Land<br>Requirement as<br>per DED   | AC Land<br>Availabilit<br>y, m2 | Land Tenure Status<br>Please include type of land<br>holding       | Comments                                                                                                                                                                                         |
|----|------------------------|--------------------------------------------------------------|-------------------------------------|---------------------------------|-------------------------------------|---------------------------------|--------------------------------------------------------------------|--------------------------------------------------------------------------------------------------------------------------------------------------------------------------------------------------|
| 1  | 2                      | 3                                                            | 4                                   | 5                               | 6                                   | 7                               | 8                                                                  | 9                                                                                                                                                                                                |
| 1  |                        | Dar-Memot Pepper<br>Agricultural<br>Cooperative              | CASSAVA<br>warehouse, 200<br>tone   | X utm: 611558<br>Y utm: 1307866 | W 22.4 m x L<br>29.3m<br>656.32 m2  | 3,000                           | AC land transaction agreement                                      |                                                                                                                                                                                                  |
| 2  |                        | Porpel Meanchey<br>Agricultural<br>Cooperative               | Grain<br>warehouse, 100<br>tone     | X utm: 593332<br>Y utm: 1308398 | W 17.9m x L<br>23.45m<br>419.755 m2 | 1,088                           | Land donation agreement<br>between AC owner and<br>commune council |                                                                                                                                                                                                  |
| 3  | (\$                    | Akpirak Ponhea<br>Krek Dambae<br>Agricultural<br>Cooperative | Rice seed<br>warehouse, 200<br>tone | X utm: 594224<br>Y utm: 1309429 | W 22.4m x L<br>29.3m<br>656.32m2    | 2,656.83                        | Certificate confirmation from<br>Cadastral Office, and others      | Before the AC owner grew the casava in order not to keep the land free (but already collected the produce long ago), now only the green grass is growing on reserved land for construction works |
| 4  | Tbong Khmum (10 Units) | Chey Nikum<br>Meanchey<br>Agricultural<br>Cooperative        | Grain<br>warehouse, 100<br>tone     | X utm: 588396<br>Y utm: 1314434 | W 17.9m x L<br>23.45m<br>419.755 m2 | 1,300                           | Land donation agreement<br>between AC owner and<br>commune council | Before the AC owner grew the casava in order not to keep the land free, currently only the green grass grooving on the land reserved for construction works of storage/warehouse                 |
| 5  | Tbong l                | Romdoul Dontey<br>Agricultural<br>Cooperative                | Rice seed<br>warehouse, 50<br>tone  | X utm: 578441<br>Y utm: 1302906 | W 17.8m x L<br>17.9m<br>318.62 m2   | 790                             | AC land transaction agreement                                      |                                                                                                                                                                                                  |
| 6  |                        | Lngieng Meanchey<br>Agricultural<br>Cooperative              | CASSAVA<br>warehouse, 200<br>tone   | X utm: 581000<br>Y utm: 1321356 | W 22.4m x L<br>29.3m<br>656.32m2    | 1,200                           | Land donation agreement<br>between AC owner and<br>commune council |                                                                                                                                                                                                  |
| 7  |                        | Baitong Korksrok<br>Agricultural<br>Cooperative              | Grain<br>warehouse, 100<br>tone     | X utm: 589913<br>Y utm: 1321503 | W 17.9m x L<br>23.45m<br>419.755 m2 | 2,400                           | AC land transaction agreement                                      | AC owner will provide another confirmation letter from District cadastral office once it is completely done (it is under the request from AC owner to Cadastral office)                          |
| 8  |                        | Samaky Meanchey<br>Agricultural<br>Cooperative               | Grain<br>warehouse, 100<br>tone     | X utm: 563114<br>Y utm: 1305901 | W 17.9m x L<br>23.45m               | 2,767                           | Hard land title                                                    |                                                                                                                                                                                                  |