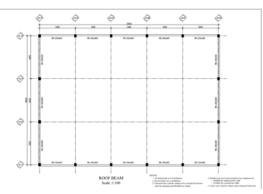

<sup>2</sup> Land requirement (Designed Size of Land required from the compound owned by AC)

7

- 27. Main structural elements of the buildings are from reinforced concrete foundations, columns, and beams. The wall of the building is constructed from brick with cement mortar plastering and the roof of the building is from steel frame covering with tiles. The building is designed to supply with air vents for internal air circulation. The drainage system is using blind stone drainage channel running surrounding the building and connecting to outfall at the existing drainage system. The design drawings of the AC storages/warehouses of different sizes are shown in Annex 2.
- 28. Site locations information for each subproject is presented in table 4 and the location of each subproject is presented in maps Annex 3 from Map 1 to Map 4.
- 29. All AC owners have been informed to get the confirmation on land tenure from the cadastral office where their AC land locations are located, and currently they are processing the land tenure confirmation from the cadastral authority, while other AC Owners who have already had the hard land title are not required for further action on land tenure as shone in this bellow.