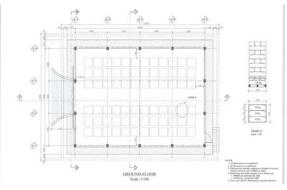

#### I PROJECT DESCRIPTION

<sup>2</sup> Land requirement (Designed Size of Land required from the compound owned by AC)

7

- 27. Main structural elements of the buildings are from reinforced concrete foundations, columns, and beams. The wall of the building is constructed from brick with cement mortar plastering and the roof of the building is from steel frame covering with tiles. The building is designed to supply with air vents for internal air circulation. The drainage system is using blind stone drainage channel running surrounding the building and connecting to outfall at the existing drainage system. The design drawings of the AC storages/warehouses of different sizes are shown in Annex 2.
- 28. Site locations information for each subproject is presented in table 4 and the location of each subproject is presented in maps Annex 3 from Map 1 to Map 4.
- 29. All AC owners have been informed to get the confirmation on land tenure from the cadastral office where their AC land locations are located, and currently they are processing the land tenure confirmation from the cadastral authority, while other AC Owners who have already had the hard land title are not required for further action on land tenure as shone in this bellow.