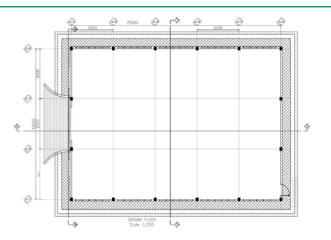

lared that a plot of public land located in Toeuk Kraham village, Kandaol commune, Toeuk Chhou district of Kampot province with land size of 999 m2 is donated to the Toeukkraham Akphivat Rikchamroeun AC. Letter 111 and 112 presents the land confirmation letter to donate village public land to the AC.
- iv. The location where the Storage/warehouse to be constructed is shown in photo 35.



Letter 109: AC Land transaction agreement

Letter 110: Land occupancy transferring right agreement from local authorities



Letter 111: Confirmation letter from local authority chiefs



Letter 112: Local authority confirmation letter on AC land



Photo 35: Location Photos for Senhan Chamroeun Phal AC





# Annex 2. Design Drawings of the AC Storage/Warehouses

# Plan view of the AC Storage/Warehouse



# Structural view of the AC Storage/Warehouse





# Rice Seed Storage (50 Tons)







# Grain Storage (100 Tons)







# Cassava Storage (200 Tons)







# Annex 3. Location Maps of the Proposed AC Storage/Warehouse Sub-projects

Map 1: Subproject locations in Thong Khmum Province



Map 2: Subproject locations in Kampong Cham Province



Map 3: Subproject locations in Takeo Province



Map 4: Subproject locations in Kampot Province



### Annex 4. Public Information Brochure (PIB)

#### Climate-Friendly Agribusiness Value Chain Sector Project (CFAVC)

The purpose of this PIB is to provide CFVAC related information to persons and households at the CFVAC subproject sites, who may be physically (relocation, loss of residential land or loss of shelter) or economically (loss of land, ass