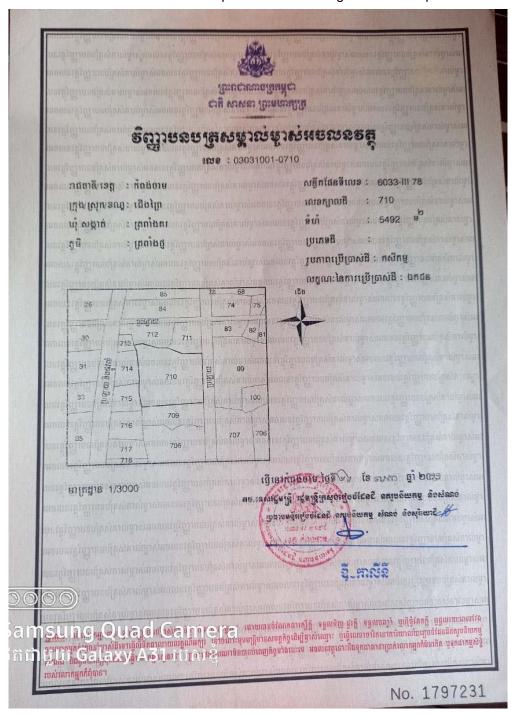

Sample Confirmation Letter from Cadastral office (Left), and Hard Land Title (Right)

Table 4: AC Storage/Warehouse Support and their Locations\*

| No | Province<br>s          | AC Names                                                     | Warehouse<br>Type & Sizes           | UTM                             | Land<br>Requirement as<br>per DED   | AC Land<br>Availabilit<br>y, m2 | Land Tenure Status<br>Please include type of land<br>holding       | Comments                                                                                                                                                                                         |
|----|------------------------|--------------------------------------------------------------|-------------------------------------|---------------------------------|-------------------------------------|---------------------------------|--------------------------------------------------------------------|--------------------------------------------------------------------------------------------------------------------------------------------------------------------------------------------------|
| 1  | 2                      | 3                                                            | 4                                   | 5                               | 6                                   | 7                               | 8                                                                  | 9                                                                                                                                                                                                |
| 1  |                        | Dar-Memot Pepper<br>Agricultural<br>Cooperative              | CASSAVA<br>warehouse, 200<br>tone   | X utm: 611558<br>Y utm: 1307866 | W 22.4 m x L<br>29.3m<br>656.32 m2  | 3,000                           | AC land transaction agreement                                      |                                                                                                                                                                                                  |
| 2  |                        | Porpel Meanchey<br>Agricultural<br>Cooperative               | Grain<br>warehouse, 100<br>tone     | X utm: 593332<br>Y utm: 1308398 | W 17.9m x L<br>23.45m<br>419.755 m2 | 1,088                           | Land donation agreement<br>between AC owner and<br>commune council |                                                                                                                                                                                                  |
| 3  | (\$                    | Akpirak Ponhea<br>Krek Dambae<br>Agricultural<br>Cooperative | Rice seed<br>warehouse, 200<br>tone | X utm: 594224<br>Y utm: 1309429 | W 22.4m x L<br>29.3m<br>656.32m2    | 2,656.83                        | Certificate confirmation from<br>Cadastral Office, and others      | Before the AC owner grew the casava in order not to keep the land free (but already collected the produce long ago), now only the green grass is growing on reserved land for construction works |
| 4  | Tbong Khmum (10 Units) | Chey Nikum<br>Meanchey<br>Agricultural<br>Cooperative        | Grain<br>warehouse, 100<br>tone     | X utm: 588396<br>Y utm: 1314434 | W 17.9m x L<br>23.45m<br>419.755 m2 | 1,300                           | Land donation agreement<br>between AC owner and<br>commune council | Before the AC owner grew the casava in order not to keep the land free, currently only the green grass grooving on the land reserved for construction works of storage/warehouse                 |
| 5  | Tbong l                | Romdoul Dontey<br>Agricultural<br>Cooperative                | Rice seed<br>warehouse, 50<br>tone  | X utm: 578441<br>Y utm: 1302906 | W 17.8m x L<br>17.9m<br>318.62 m2   | 790                             | AC land transaction agreement                                      |                                                                                                                                                                                                  |
| 6  |                        | Lngieng Meanchey<br>Agricultural<br>Cooperative              | CASSAVA<br>warehouse, 200<br>tone   | X utm: 581000<br>Y utm: 1321356 | W 22.4m x L<br>29.3m<br>656.32m2    | 1,200                           | Land donation agreement<br>between AC owner and<br>commune council |                                                                                                                                                                                                  |
| 7  |                        | Baitong Korksrok<br>Agricultural<br>Cooperative              | Grain<br>warehouse, 100<br>tone     | X utm: 589913<br>Y utm: 1321503 | W 17.9m x L<br>23.45m<br>419.755 m2 | 2,400                           | AC land transaction agreement                                      | AC owner will provide another confirmation letter from District cadastral office once it is completely done (it is under the request from AC owner to Cadastral office)                          |
| 8  |                        | Samaky Meanchey<br>Agricultural<br>Cooperative               | Grain<br>warehouse, 100<br>tone     | X utm: 563114<br>Y utm: 1305901 | W 17.9m x L<br>23.45m               | 2,767                           | Hard land title                                                    |                                                                                                                                                                                                  |