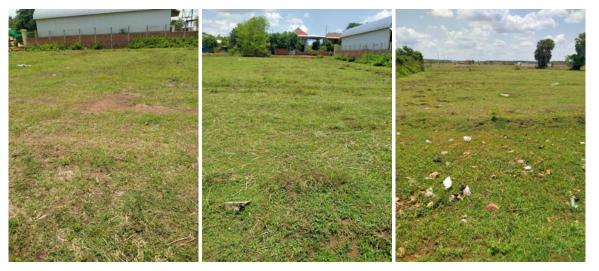

| Subproject Name                                               | Provinces                                                                                              | Others      | # of<br>Subproject |  |
|---------------------------------------------------------------|--------------------------------------------------------------------------------------------------------|-------------|--------------------|--|
| Agricultural Cooperatives<br>Storage/Warehouses (35<br>Units) | <ul><li>Takeo (13)</li><li>Tboung Khmum (10)</li><li>Kampong Cham (4) and</li><li>Kampot (8)</li></ul> | 4 provinces | 35                 |  |
|                                                               |                                                                                                        | Total       | 35                 |  |

- 25. The AC storage/warehouse subproject types (total 35 subprojects) will not involve IR and IP impact as the facilities will be constructed within the land compound of the ACs. There are two types of AC land compound; one is the AC land compounds which are belonging to the ACs shareholders, and another AC land compound was donated from commune authority to ACs following the DED size requirements with reference and confirmation letters as mentioned and LINKED in Table 4. Annex 1 shows the confirmation on land availability from the 35 ACs in the four CFAVC target provinces (KPT=8, TK=13, KPC=4 & TBK=10). Data in Table 4 shows that all the 35 ACs are having different sizes of land plots ranging from minimum area of 700 m2 to maximum area of 8187.5 m2. Each AC has land plot area larger than the area required by the design (see Table 4, column 6: Land requirement <sup>2</sup>as per DED and column 7: AC Land availability).
- 26. The design of the ACs storage/warehouses is equipped with the driers for the 100 tons grain storage. The storage facilities for the dryers are not part of this DDR.