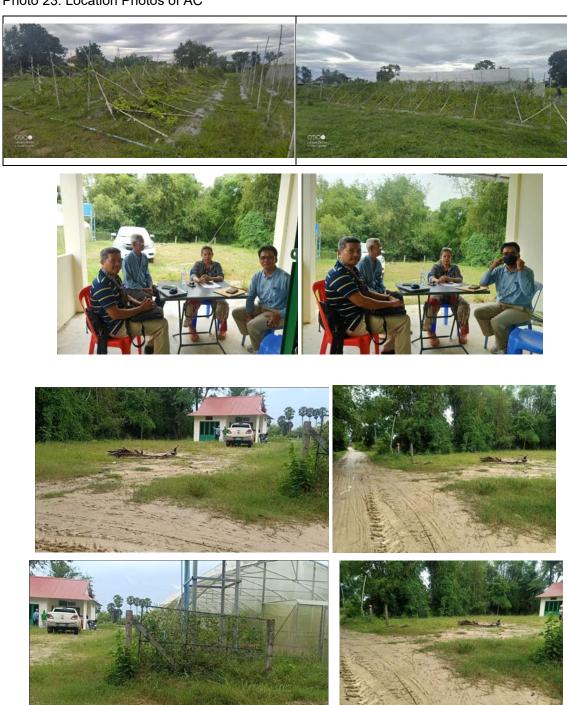

Sample Confirmation Letter from Cadastral office (Left), and Hard Land Title (Right)

Table 4: AC Storage/Warehouse Support and their Locations\*

| No | Province<br>s          | AC Names                                                     | Warehouse<br>Type & Sizes           | UTM                             | Land<br>Requirement as<br>per DED   | AC Land<br>Availabilit<br>y, m2 | Land Tenure Status<br>Please include type of land<br>holding       | Comments                                                                                                                                                                                         |
|----|------------------------|--------------------------------------------------------------|-------------------------------------|---------------------------------|-------------------------------------|---------------------------------|--------------------------------------------------------------------|--------------------------------------------------------------------------------------------------------------------------------------------------------------------------------------------------|
| 1  | 2                      | 3                                                            | 4                                   | 5                               | 6                                   | 7                               | 8                                                                  | 9                                                                                                                                                                                                |
| 1  |                        | Dar-Memot Pepper<br>Agricultural<br>Cooperative              | CASSAVA<br>warehouse, 200<br>tone   | X utm: 611558<br>Y utm: 1307866 | W 22.4 m x L<br>29.3m<br>656.32 m2  | 3,000                           | AC land transaction agreement                                      |                                                                                                                                                                                                  |
| 2  |                        | Porpel Meanchey<br>Agricultural<br>Cooperative               | Grain<br>warehouse, 100<br>tone     | X utm: 593332<br>Y utm: 1308398 | W 17.9m x L<br>23.45m<br>419.755 m2 | 1,088                           | Land donation agreement<br>between AC owner and<br>commune council |                                                                                                                                                                                                  |
| 3  | (\$                    | Akpirak Ponhea<br>Krek Dambae<br>Agricultural<br>Cooperative | Rice seed<br>warehouse, 200<br>tone | X utm: 594224<br>Y utm: 1309429 | W 22.4m x L<br>29.3m<br>656.32m2    | 2,656.83                        | Certificate confirmation from<br>Cadastral Office, and others      | Before the AC owner grew the casava in order not to keep the land free (but already collected the produce long ago), now only the green grass is growing on reserved land for construction works |
| 4  | Tbong Khmum (10 Units) | Chey Nikum<br>Meanchey<br>Agricultural<br>Cooperative        | Grain<br>warehouse, 100<br>tone     | X utm: 588396<br>Y utm: 1314434 | W 17.9m x L<br>23.45m<br>419.755 m2 | 1,300                           | Land donation agreement<br>between AC owner and<br>commune council | Before the AC owner grew the casava in order not to keep the land free, currently only the green grass grooving on the land reserved for construction works of storage/warehouse                 |
| 5  | Tbong l                | Romdoul Dontey<br>Agricultural<br>Cooperative                | Rice seed<br>warehouse, 50<br>tone  | X utm: 578441<br>Y utm: 1302906 | W 17.8m x L<br>17.9m<br>318.62 m2   | 790                             | AC land transaction agreement                                      |                                                                                                                                                                                                  |
| 6  |                        | Lngieng Meanchey<br>Agricultural<br>Cooperative              | CASSAVA<br>warehouse, 200<br>tone   | X utm: 581000<br>Y utm: 1321356 | W 22.4m x L<br>29.3m<br>656.32m2    | 1,200                           | Land donation agreement<br>between AC owner and<br>commune council |                                                                                                                                                                                                  |
| 7  |                        | Baitong Korksrok<br>Agricultural<br>Cooperative              | Grain<br>warehouse, 100<br>tone     | X utm: 589913<br>Y utm: 1321503 | W 17.9m x L<br>23.45m<br>419.755 m2 | 2,400                           | AC land transaction agreement                                      | AC owner will provide another confirmation letter from District cadastral office once it is completely done (it is under the request from AC owner to Cadastral office)                          |
| 8  |                        | Samaky Meanchey<br>Agricultural<br>Cooperative               | Grain<br>warehouse, 100<br>tone     | X utm: 563114<br>Y utm: 1305901 | W 17.9m x L<br>23.45m               | 2,767                           | Hard land title                                                    |                                                                                                                                                                                                  |