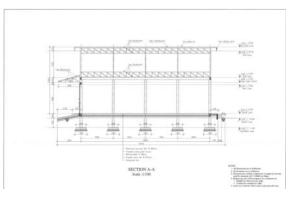

#### I PROJECT DESCRIPTION

<sup>2</sup> Land requirement (Designed Size of Land required from the compound owned by AC)

7

- 27. Main structural elements of the buildings are from reinforced concrete foundations, columns, and beams. The wall of the building is constructed from brick with cement mortar plastering and the roof of the building is from steel frame covering with tiles. The building is designed to supply with air vents for internal air circulation. The drainage system is using blind stone drainage channel running surrounding the building and connecting to outfall at the existing drainage system. The design drawings of the AC storages/warehouses of different sizes are shown in Annex 2.
- 28. Site locations information for each subproject is presented in table 4 and the location of each subproject is presented in maps Annex 3 from Map 1 to Map 4.
- 29. All AC owners have been informed to get the confirmation on land tenure from the cadastral office where their AC land locations are located, and currently they are processing the land tenure confirmation from the cadastral authority, while other AC Owners who have already had the hard land title are not required for further action on land tenure as shone in this bellow.