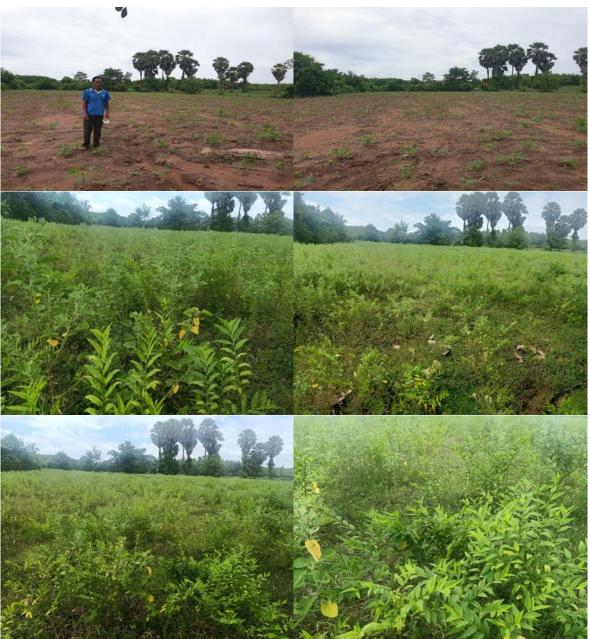

Sample Confirmation Letter from Cadastral office (Left), and Hard Land Title (Right)

Table 4: AC Storage/Warehouse Support and their Locations\*

| No | Province<br>s          | AC Names                                                     | Warehouse<br>Type & Sizes           | UTM                             | Land<br>Requirement as<br>per DED   | AC Land<br>Availabilit<br>y, m2 | Land Tenure Status<br>Please include type of land<br>holding       | Comments                                                                                                                                                                                         |
|----|------------------------|--------------------------------------------------------------|-------------------------------------|---------------------------------|-------------------------------------|---------------------------------|--------------------------------------------------------------------|--------------------------------------------------------------------------------------------------------------------------------------------------------------------------------------------------|
| 1  | 2                      | 3                                                            | 4                                   | 5                               | 6                                   | 7                               | 8                                                                  | 9                                                                                                                                                                                                |
| 1  |                        | Dar-Memot Pepper<br>Agricultural<br>Cooperative              | CASSAVA<br>warehouse, 200<br>tone   | X utm: 611558<br>Y utm: 1307866 | W 22.4 m x L<br>29.3m<br>656.32 m2  | 3,000                           | AC land transaction agreement                                      |                                                                                                                                                                                                  |
| 2  |                        | Porpel Meanchey<br>Agricultural<br>Cooperative               | Grain<br>warehouse, 100<br>tone     | X utm: 593332<br>Y utm: 1308398 | W 17.9m x L<br>23.45m<br>419.755 m2 | 1,088                           | Land donation agreement<br>between AC owner and<br>commune council |                                                                                                                                                                                                  |
| 3  | (\$                    | Akpirak Ponhea<br>Krek Dambae<br>Agricultural<br>Cooperative | Rice seed<br>warehouse, 200<br>tone | X utm: 594224<br>Y utm: 1309429 | W 22.4m x L<br>29.3m<br>656.32m2    | 2,656.83                        | Certificate confirmation from<br>Cadastral Office, and others      | Before the AC owner grew the casava in order not to keep the land free (but already collected the produce long ago), now only the green grass is growing on reserved land for construction works |
| 4  | Tbong Khmum (10 Units) | Chey Nikum<br>Meanchey<br>Agricultural<br>Cooperative        | Grain<br>warehouse, 100<br>tone     | X utm: 588396<br>Y utm: 1314434 | W 17.9m x L<br>23.45m<br>419.755 m2 | 1,300                           | Land donation agreement<br>between AC owner and<br>commune council | Before the AC owner grew the casava in order not to keep the land free, currently only the green grass grooving on the land reserved for construction works of storage/warehouse                 |
| 5  | Tbong l                | Romdoul Dontey<br>Agricultural<br>Cooperative                | Rice seed<br>warehouse, 50<br>tone  | X utm: 578441<br>Y utm: 1302906 | W 17.8m x L<br>17.9m<br>318.62 m2   | 790                             | AC land transaction agreement                                      |                                                                                                                                                                                                  |
| 6  |                        | Lngieng Meanchey<br>Agricultural<br>Cooperative              | CASSAVA<br>warehouse, 200<br>tone   | X utm: 581000<br>Y utm: 1321356 | W 22.4m x L<br>29.3m<br>656.32m2    | 1,200                           | Land donation agreement<br>between AC owner and<br>commune council |                                                                                                                                                                                                  |
| 7  |                        | Baitong Korksrok<br>Agricultural<br>Cooperative              | Grain<br>warehouse, 100<br>tone     | X utm: 589913<br>Y utm: 1321503 | W 17.9m x L<br>23.45m<br>419.755 m2 | 2,400                           | AC land transaction agreement                                      | AC owner will provide another confirmation letter from District cadastral office once it is completely done (it is under the request from AC owner to Cadastral office)                          |
| 8  |                        | Samaky Meanchey<br>Agricultural<br>Cooperative               | Grain<br>warehouse, 100<br>tone     | X utm: 563114<br>Y utm: 1305901 | W 17.9m x L<br>23.45m               | 2,767                           | Hard land title                                                    |                                                                                                                                                                                                  |