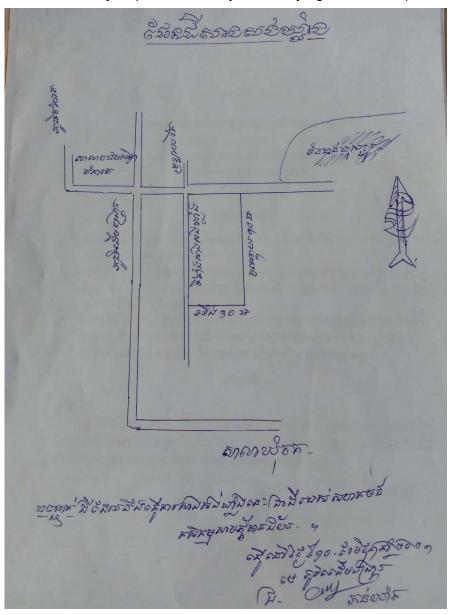

#### I.1. Project Background

- 10. The Climate-Friendly Agribusiness Value Chains Sector Project (CFAVC) will support the implementation of the government's Agriculture Sector Strategic Development Plan, 2014–2018 and the Industrial Development Policy, 2015–2025 aimed at improving the competitiveness of agricultural value chains in Kampong Cham and Tboung Khmum provinces along the GMS southern economic corridor, and Kampot and Takeo provinces along the south-coastal economic corridor. The CFAVC project has 3 outputs as following:
- 11. Output 1: Critical agribusiness value chain infrastructure improved and made climate resilient. It involves rehabilitation and modernization of rural infrastructure to increase production and resource efficiency, reduce postharvest losses, and enhance quality and value chain links while reducing green-house gas emissions and increasing climate resilience. The activities under these outputs are described as followings:
  - i. Rehabilitation water management infrastructures (off-farm irrigation systems, on-farm rainwater harvesting ponds, drip irrigation) to climate resilient condition;
  - ii. Upgrading agricultural cooperative value chain infrastructure (drying, processing and storage facilities);
  - iii. Improving connectivity to cooperatives and markets through climate resilient farm road networks;
  - iv. Strengthening the infrastructure for agricultural quality and safety testing at the National Agricultural Laboratory; and
  - v. Promoting renewable energy (biodigesters and use of solar energy in target cooperative areas) for value chain improvement.
- 12. **Output 2: Climate-smart agriculture and agribusiness promoted.** The project will support the Cambodian Agricultural Research and Development Institute to produce, multiply, and distribute climate-resilient varieties of rice and maize and to improve weaning and acclimatization of mango and cassava; and the activities under this output are as following:
  - i. Deploying climate resilient varieties;
  - ii. Strengthening the capacity for climate friendly production practices and technologies;
     and
  - iii. Promoting farm mechanization and extension.
- 13. **Output 3: Enabling environment for climate-friendly agribusiness enhanced.** The project will support the MAFF and the Ministry of Commerce in creating a favorable policy environment for agribusiness to mobilize the private sector participation through public-private partnerships (PPPs) and contract farming. The activities under these outputs are as followings:
  - i. Formulating climate-friendly agribusiness policies and standards;
  - ii. Promoting green finance and risk-sharing mechanisms; and
  - iii. Supporting climate risk management through information and communication technologies.
- 14. For the storage facilities, AC having their own lands and the subproject selection criteria preclude any involuntary land acquisition for this type of subproject, and according to Subproject Selection and Safeguard Classification.
- 15. The project management role and responsibility for the support to the Agricultural Cooperative storage units is done through the Provincial Project Implementation Units (PPIUs) in the four provinces, which will coordinate to assist the project training advisers in the development of suitable capacity building programs related to rice, maize, cassava and mango post-harvest