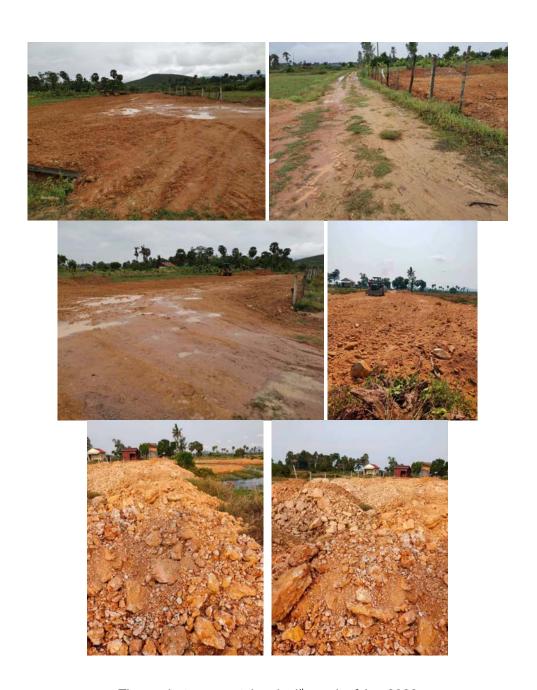

| Subproject Name                                               | Provinces                                                                                              | Others      | # of<br>Subproject |  |
|---------------------------------------------------------------|--------------------------------------------------------------------------------------------------------|-------------|--------------------|--|
| Agricultural Cooperatives<br>Storage/Warehouses (35<br>Units) | <ul><li>Takeo (13)</li><li>Tboung Khmum (10)</li><li>Kampong Cham (4) and</li><li>Kampot (8)</li></ul> | 4 provinces | 35                 |  |
|                                                               |                                                                                                        | Total       | 35                 |  |

Sample Confirmation Letter from Cadastral office (Left), and Hard Land Title (Right)

Table 4: AC Storage/Warehouse Support and their Locations\*

| No | Province<br>s          | AC Names                                                     | Warehouse<br>Type & Sizes           | UTM                             | Land<br>Requirement as<br>per DED   | AC Land<br>Availabilit<br>y, m2 | Land Tenure Status<br>Please include type of land<br>holding       | Comments                                                                                                                                                                                         |
|----|------------------------|--------------------------------------------------------------|-------------------------------------|---------------------------------|-------------------------------------|---------------------------------|--------------------------------------------------------------------|--------------------------------------------------------------------------------------------------------------------------------------------------------------------------------------------------|
| 1  | 2                      | 3                                                            | 4                                   | 5                               | 6                                   | 7                               | 8                                                                  | 9                                                                                                                                                                                                |
| 1  |                        | Dar-Memot Pepper<br>Agricultural<br>Cooperative              | CASSAVA<br>warehouse, 200<br>tone   | X utm: 611558<br>Y utm: 1307866 | W 22.4 m x L<br>29.3m<br>656.32 m2  | 3,000                           | AC land transaction agreement                                      |                                                                                                                                                                                                  |
| 2  |                        | Porpel Meanchey<br>Agricultural<br>Cooperative               | Grain<br>warehouse, 100<br>tone     | X utm: 593332<br>Y utm: 1308398 | W 17.9m x L<br>23.45m<br>419.755 m2 | 1,088                           | Land donation agreement<br>between AC owner and<br>commune council |                                                                                                                                                                                                  |
| 3  | (\$                    | Akpirak Ponhea<br>Krek Dambae<br>Agricultural<br>Cooperative | Rice seed<br>warehouse, 200<br>tone | X utm: 594224<br>Y utm: 1309429 | W 22.4m x L<br>29.3m<br>656.32m2    | 2,656.83                        | Certificate confirmation from<br>Cadastral Office, and others      | Before the AC owner grew the casava in order not to keep the land free (but already collected the produce long ago), now only the green grass is growing on reserved land for construction works |
| 4  | Tbong Khmum (10 Units) | Chey Nikum<br>Meanchey<br>Agricultural<br>Cooperative        | Grain<br>warehouse, 100<br>tone     | X utm: 588396<br>Y utm: 1314434 | W 17.9m x L<br>23.45m<br>419.755 m2 | 1,300                           | Land donation agreement<br>between AC owner and<br>commune council | Before the AC owner grew the casava in order not to keep the land free, currently only the green grass grooving on the land reserved for construction works of storage/warehouse                 |
| 5  | Tbong l                | Romdoul Dontey<br>Agricultural<br>Cooperative                | Rice seed<br>warehouse, 50<br>tone  | X utm: 578441<br>Y utm: 1302906 | W 17.8m x L<br>17.9m<br>318.62 m2   | 790                             | AC land transaction agreement                                      |                                                                                                                                                                                                  |
| 6  |                        | Lngieng Meanchey<br>Agricultural<br>Cooperative              | CASSAVA<br>warehouse, 200<br>tone   | X utm: 581000<br>Y utm: 1321356 | W 22.4m x L<br>29.3m<br>656.32m2    | 1,200                           | Land donation agreement<br>between AC owner and<br>commune council |                                                                                                                                                                                                  |
| 7  |                        | Baitong Korksrok<br>Agricultural<br>Cooperative              | Grain<br>warehouse, 100<br>tone     | X utm: 589913<br>Y utm: 1321503 | W 17.9m x L<br>23.45m<br>419.755 m2 | 2,400                           | AC land transaction agreement                                      | AC owner will provide another confirmation letter from District cadastral office once it is completely done (it is under the request from AC owner to Cadastral office)                          |
| 8  |                        | Samaky Meanchey<br>Agricultural<br>Cooperative               | Grain<br>warehouse, 100<br>tone     | X utm: 563114<br>Y utm: 1305901 | W 17.9m x L<br>23.45m               | 2,767                           | Hard land title                                                    |                                                                                                                                                                                                  |