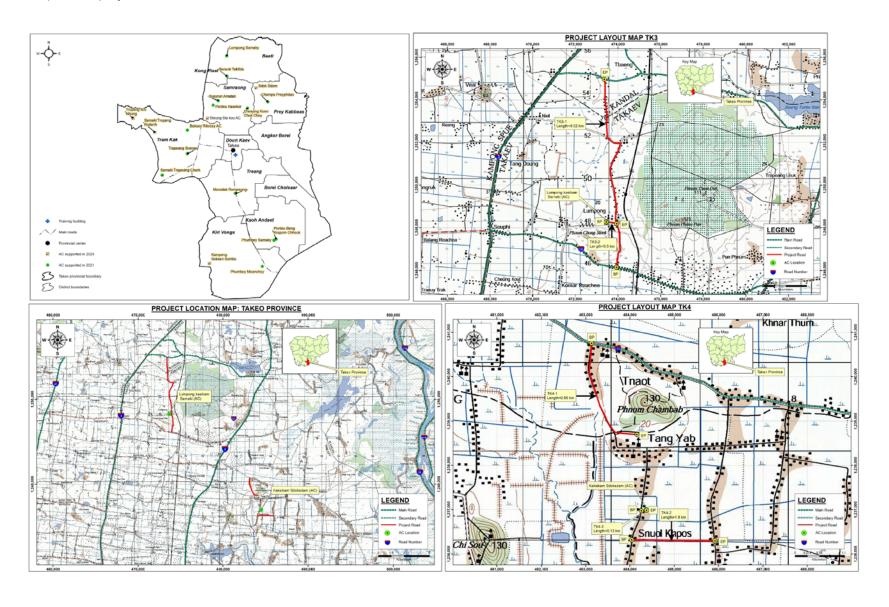

#### I.3. Subprojects Covered Under this DDR

24. Under this DDR, the Project will support for the construction of 35 units of AC Storages/Warehouses in 4 provinces of Tbong Khmum, Kampong Cham, Takeo, and Kampot. List of different sizes of warehouses proposed within the four target provinces is given in Table 3.

Table 3: List of AC Storage/warehouse Subprojects planned in 2022

| No. | Province<br>s | Districts       | Communes                        | Villages                 | AC Names                                                          | Warehouse size, ton |
|-----|---------------|-----------------|---------------------------------|--------------------------|-------------------------------------------------------------------|---------------------|
| 1   | 3             | Chhum<br>Kiri   | Sre Knung                       | Prey Yoa                 | Samaky Chamroeun Chey<br>Prey Yoa Agricultural<br>Cooperative     | 50                  |
| 2   |               | Chhum<br>Kiri   | Chreas                          | Chreas                   | Raksmei Samaky Amatak<br>Agricultural Cooperative                 | 50                  |
| 3   |               | Banteay<br>Meas | Tuk Meas<br>Khang Lech          | Prey Krala<br>Khang Lech | Banteay Meas Sopheak<br>Mongkol Agricultural<br>Cooperative       | 100                 |
| 4   | Kampot        | Banteay<br>Meas | Wat Angk<br>Khang<br>Chheaung   | Svay Phem                | Svay Phem Chamroeun<br>Phal Agricultural<br>Cooperative           | 50                  |
| 5   | Kan           | Chhouk          | Sat Porng                       | Sat Porng                | Ponleur Kaksekor Srok<br>Chhuk Agricultural<br>Cooperative        | 100                 |
| 6   |               | Chhum<br>Kiri   | Sre Cheng                       | Kporprun                 | Kporprun Kamnitthmey Agricultural Cooperative                     | 100                 |
| 7   |               | Tuek<br>Chhou   | Thmei                           | Thmei                    | Rorbroum Samaky Roung<br>Roeung Agricultural<br>Cooperative       | 100                 |
| 8   |               | Tuek<br>Chhou   | Kandal                          | Tuek<br>Kraham           | Tuek Kraham Akphiwat Rik<br>Chamroeun Agricultural<br>Cooperative | 100                 |
| 9   |               | Tram<br>Kak     | Ang Ta Saom                     | Trapeang<br>SraNge       | Trapeang SraNge<br>Agricultural Cooperative                       | 50                  |
| 10  |               | Tram kak        | Tram kak                        | Trapeang<br>Chork        | Samaki Trapeang Chork<br>Agricultural Cooperative                 | 100                 |
| 11  |               | Tram kak        | Cheang Torng                    | Ang Baksey               | Baksey Rikreay Agricultural Cooperative                           | 100                 |
| 12  |               | Samrong         | Choeung<br>Kuon                 | Choeung<br>Kuon          | Choeung Kuon Chok Chey Agricultural Cooperative                   | 100                 |
| 13  | Takeo         | Samrong         | Chum Reh<br>Pein                | Svayrun                  | Svayrun Amatak<br>Agricultural Cooperative                        | 50                  |
| 14  | Tal           | Samrong         | Boeng Tranh<br>Khang<br>Chheung | Ro Mun                   | Ponleu Kasekor Agricultural<br>Cooperative                        | 100                 |
| 15  |               | Koh<br>Andet    | Krapom<br>Chhouk                | Krapum<br>Chuk           | Phumbey Samaky<br>Agricultural Cooperative                        | 100                 |
| 16  |               | Koh<br>Andet    | Krapom<br>Chhouk                | Beng                     | Ponleu Beng Krapom<br>Chhouk Agricultural<br>Cooperative          | 100                 |
| 17  |               | Prey<br>Kabbas  | Champa                          | Samrong                  | Champa Preyphdao<br>Agricultural Cooperative                      | 50                  |

| No. | Province<br>s  | Districts       | Communes             | Villages          | AC Names                                                   | Warehouse size, ton |
|-----|----------------|-----------------|----------------------|-------------------|------------------------------------------------------------|---------------------|
| 18  |                | Kiri Vong       | Kiri Chung<br>Koh    | Chrouy<br>Sleng   | Phumbey Meanchey<br>Agricultural Cooperative               | 50                  |
| 19  |                | Traing          | Prambei Mom          | Lve Thmey         | Morodak Rongreung<br>Agricultural Cooperative              | 100                 |
| 20  |                | Ba Ti           | Lompong              | Pean Meas<br>Keat | Lompong Samaky Agricultural Cooperative                    | 100                 |
| 21  |                | Ba Ti           | Trapeang<br>Krasaing | Tek Thla          | Sensok Tekthla Agricultural Cooperative                    | 50                  |
| 22  | m.             | Chheung<br>Prey | Trapeang Kor         | Sa Ang            | Akphiwat Kaksekor-<br>Agricultural Cooperative             | 100                 |
| 23  | Kampong Cham   | Batheay         | Chea Lea             | Chea Lea          | Chealea Akphivat Agricultural Cooperative                  | 100                 |
| 24  | nodu           | Prey<br>Chhor   | Baray                | Prek<br>Romdeng   | Sammky Baray Andongang<br>Agricultural Cooperative         | 100                 |
| 25  | , Xa           | Koh<br>Sotin    | Moha<br>Khnhoung     | Chong<br>Khnhoung | Samaky Mohakhnhoung<br>Agricultural Cooperative            | 50                  |
| 26  |                | Memot           | Da                   | Chamkar<br>kor    | Dar-Memot Pepper<br>Agricultural Cooperative               | 200                 |
| 27  |                | Ponhea<br>Krek  | Porpel               | Toul Chan         | Porpel Meanchey<br>Agricultural Cooperative                | 100                 |
| 28  |                | Ponhea<br>Krek  | Porpel               | Porpel            | Arkpirak Ponhea Krek<br>Dambae Agricultural<br>Cooperative | 200                 |
| 29  | E <sub>n</sub> | Ponhea<br>Krek  | Kandal<br>Chhrom     | Chey Nikum        | Chey Nikum Meanchey<br>Agricultural Cooperative            | 100                 |
| 30  | Tbong Khmum    | Ponhea<br>Krek  | Dountei              | Angkor Leu        | Romdoul Dontey Agricultural Cooperative                    | 50                  |
| 31  | pong           | Tboung<br>Khmum | Lngieng              | Smounh            | Lngieng Meanchey Agricultural Cooperative                  | 200                 |
| 32  |                | Dombae          | Kok Srok             | Kok Srok          | Baitong Korksrok<br>Agricultural Cooperative               | 100                 |
| 33  |                | Ou Raing<br>OV  | Chork                | Chamkar<br>kor    | Samaky Meanchey<br>Agricultural Cooperative                | 100                 |
| 34  |                | Memot           | Rom Chek             | Chheua<br>Khloem  | Romchek Meanchey<br>Agriculture Cooperative                | 200                 |
| 35  |                | Dambae          | Seda                 | Seda<br>Meanchey  | Seda Meanchey                                              | 200                 |