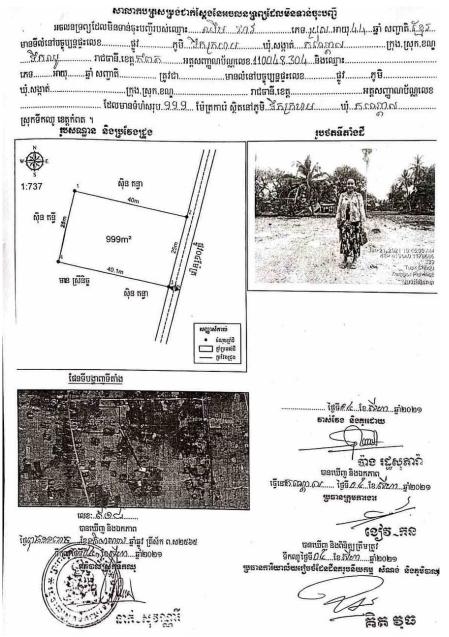

# **FIGURE**

| Figure 1: AC Land Location plan for Dar-Memot Pepper Agricultural Cooperative                                  | 29  |
|----------------------------------------------------------------------------------------------------------------|-----|
| Figure 2: AC Hard Land title for Romdoul Dontey Agricultural Cooperative                                       | 50  |
| Figure 3: AC land location layout plan for Baitong Korksrok Agricultural Cooperative                           | 56  |
| Figure 4: AC land location layout plan for Samaky Meanchey Agricultural Cooperative                            | 60  |
| Figure 5: Hard land title where the plot of land bought by the AC for Samaky Meanchey Agricultural Cooperative | 62  |
| Figure 6: Owner Hard land title for Seda Meanchey Agricultural Cooperatives                                    | 72  |
| Figure 7: Land owner hard land title for Akphiwat Kaksekor-Agricultural Cooperative                            |     |
| Figure 8: Prey Rumdeng village public hard land title for Sammky Baray Andongang Agri Cooperative              |     |
| Figure 9: Village public Land holding certificate                                                              | 99  |
| Figure 10: AC Land holding certificate                                                                         | 103 |
| Figure 11: Hard land title certificate                                                                         | 111 |
| Figure 12: Hard land title certificate                                                                         | 120 |
| Figure 13: Owner hard land title document                                                                      | 138 |
| Figure 14: Hard land title document                                                                            | 143 |
| Figure 15: AC Land holding certificate                                                                         | 155 |
| Figure 16: Confirmation on AC land from local authority                                                        | 163 |
| TABLE                                                                                                          |     |
| Table 1: Different Sizes of AC Storage/Warehouse supports                                                      | 5   |
| Table 2: Annual Agricultural Cooperative Project Planning Supports for ACs                                     |     |
| Table 3: List of AC Storage/warehouse Subprojects planned in 2022                                              |     |
| Table 4: AC Storage/Warehouse Support and their Locations*                                                     | 9   |
| Table 5: Dates Subproject screening assessments Conducted                                                      | 16  |
| Table 6: Public Consultation with representatives of all 35 AC locations                                       | 20  |
| Table 7: List of AC Contacts for land ownership clarifications                                                 | 192 |
| Table 8: Grievance Registry                                                                                    | 194 |
| Table 9: Type of Grievance redress                                                                             | 229 |

Sample Confirmation Letter from Cadastral office (Left), and Hard Land Title (Right)

Table 4: AC Storage/Warehouse Support and their Locations\*

| No | Province<br>s          | AC Names                                                     | Warehouse<br>Type & Sizes           | UTM                             | Land<br>Requirement as<br>per DED   | AC Land<br>Availabilit<br>y, m2 | Land Tenure Status<br>Please include type of land<br>holding       | Comments                                                                                                                                                                                         |
|----|------------------------|--------------------------------------------------------------|-------------------------------------|---------------------------------|-------------------------------------|---------------------------------|--------------------------------------------------------------------|--------------------------------------------------------------------------------------------------------------------------------------------------------------------------------------------------|
| 1  | 2                      | 3                                                            | 4                                   | 5                               | 6                                   | 7                               | 8                                                                  | 9                                                                                                                                                                                                |
| 1  |                        | Dar-Memot Pepper<br>Agricultural<br>Cooperative              | CASSAVA<br>warehouse, 200<br>tone   | X utm: 611558<br>Y utm: 1307866 | W 22.4 m x L<br>29.3m<br>656.32 m2  | 3,000                           | AC land transaction agreement                                      |                                                                                                                                                                                                  |
| 2  |                        | Porpel Meanchey<br>Agricultural<br>Cooperative               | Grain<br>warehouse, 100<br>tone     | X utm: 593332<br>Y utm: 1308398 | W 17.9m x L<br>23.45m<br>419.755 m2 | 1,088                           | Land donation agreement<br>between AC owner and<br>commune council |                                                                                                                                                                                                  |
| 3  | (\$                    | Akpirak Ponhea<br>Krek Dambae<br>Agricultural<br>Cooperative | Rice seed<br>warehouse, 200<br>tone | X utm: 594224<br>Y utm: 1309429 | W 22.4m x L<br>29.3m<br>656.32m2    | 2,656.83                        | Certificate confirmation from<br>Cadastral Office, and others      | Before the AC owner grew the casava in order not to keep the land free (but already collected the produce long ago), now only the green grass is growing on reserved land for construction works |
| 4  | Tbong Khmum (10 Units) | Chey Nikum<br>Meanchey<br>Agricultural<br>Cooperative        | Grain<br>warehouse, 100<br>tone     | X utm: 588396<br>Y utm: 1314434 | W 17.9m x L<br>23.45m<br>419.755 m2 | 1,300                           | Land donation agreement<br>between AC owner and<br>commune council | Before the AC owner grew the casava in order not to keep the land free, currently only the green grass grooving on the land reserved for construction works of storage/warehouse                 |
| 5  | Tbong l                | Romdoul Dontey<br>Agricultural<br>Cooperative                | Rice seed<br>warehouse, 50<br>tone  | X utm: 578441<br>Y utm: 1302906 | W 17.8m x L<br>17.9m<br>318.62 m2   | 790                             | AC land transaction agreement                                      |                                                                                                                                                                                                  |
| 6  |                        | Lngieng Meanchey<br>Agricultural<br>Cooperative              | CASSAVA<br>warehouse, 200<br>tone   | X utm: 581000<br>Y utm: 1321356 | W 22.4m x L<br>29.3m<br>656.32m2    | 1,200                           | Land donation agreement<br>between AC owner and<br>commune council |                                                                                                                                                                                                  |
| 7  |                        | Baitong Korksrok<br>Agricultural<br>Cooperative              | Grain<br>warehouse, 100<br>tone     | X utm: 589913<br>Y utm: 1321503 | W 17.9m x L<br>23.45m<br>419.755 m2 | 2,400                           | AC land transaction agreement                                      | AC owner will provide another confirmation letter from District cadastral office once it is completely done (it is under the request from AC owner to Cadastral office)                          |
| 8  |                        | Samaky Meanchey<br>Agricultural<br>Cooperative               | Grain<br>warehouse, 100<br>tone     | X utm: 563114<br>Y utm: 1305901 | W 17.9m x L<br>23.45m               | 2,767                           | Hard land title                                                    |                                                                                                                                                                                                  |