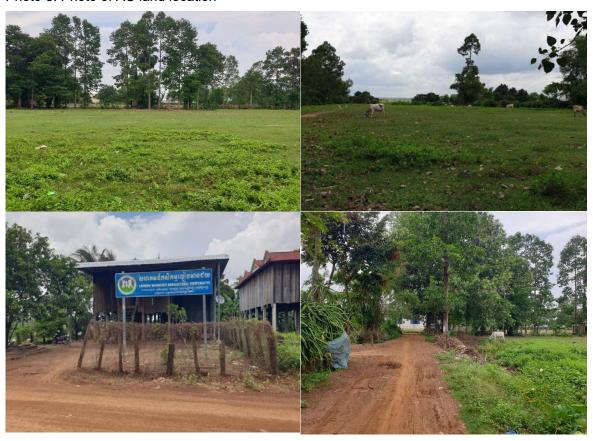

#### I.1. Project Background

- 10. The Climate-Friendly Agribusiness Value Chains Sector Project (CFAVC) will support the implementation of the government's Agriculture Sector Strategic Development Plan, 2014–2018 and the Industrial Development Policy, 2015–2025 aimed at improving the competitiveness of agricultural value chains in Kampong Cham and Tboung Khmum provinces along the GMS southern economic corridor, and Kampot and Takeo provinces along the south-coastal economic corridor. The CFAVC project has 3 outputs as following:
- 11. Output 1: Critical agribusiness value chain infrastructure improved and made climate resilient. It involves rehabilitation and modernization of rural infrastructure to increase production and resource efficiency, reduce postharvest losses, and enhance quality and value chain links while reducing green-house gas emissions and increasing climate resilience. The activities under these outputs are described as followings:
  - i. Rehabilitation water management infrastructures (off-farm irrigation systems, on-farm rainwater harvesting ponds, drip irrigation) to climate resilient condition;
  - ii. Upgrading agricultural cooperative value chain infrastructure (drying, processing and storage facilities);
  - iii. Improving connectivity to cooperatives and markets through climate resilient farm road networks;
  - iv. Strengthening the infrastructure for agricultural quality and safety testing at the National Agricultural Laboratory; and
  - v. Promoting renewable energy (biodigesters and use of solar energy in target cooperative areas) for value chain improvement.
- 12. **Output 2: Climate-smart agriculture and agribusiness promoted.** The project will support the Cambodian Agricultural Research and Development Institute to produce, multiply, and distribute climate-resilient varieties of rice and maize and to improve weaning and acclimatization of mango and cassava; and the activities under this output are as following:
  - i. Deploying climate resilient varieties;
  - ii. Strengthening the capacity for climate friendly production practices and technologies;
     and
  - iii. Promoting farm mechanization and extension.
- 13. **Output 3: Enabling environment for climate-friendly agribusiness enhanced.** The project will support the MAFF and the Ministry of Commerce in creating a favorable policy environment for agribusiness to mobilize the private sector participation through public-private partnerships (PPPs) and contract farming. The activities under these outputs are as followings:
  - i. Formulating climate-friendly agribusiness policies and standards;
  - ii. Promoting green finance and risk-sharing mechanisms; and
  - iii. Supporting climate risk management through information and communication technologies.
- 14. For the storage facilities, AC having their own lands and the subproject selection criteria preclude any involuntary land acquisition for this type of subproject, and according to Subproject Selection and Safeguard Classification.
- 15. The project management role and responsibility for the support to the Agricultural Cooperative storage units is done through the Provincial Project Implementation Units (PPIUs) in the four provinces, which will coordinate to assist the project training advisers in the development of suitable capacity building programs related to rice, maize, cassava and mango post-harvest