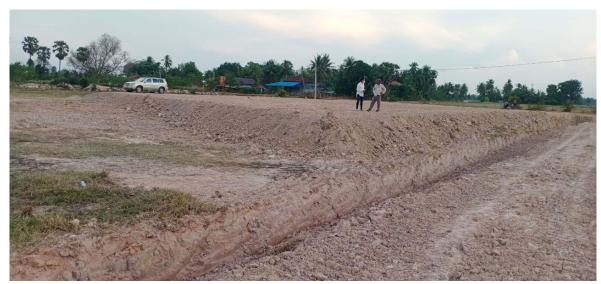

ិកឬពពន្លឹកសិកស្រុកឈ្មក ស្ដីពីកម្រោងស្នើសុំដីសមាគមន៍ ទំហំ (៨១៨៧.៨ម<sup>២</sup> ) មួយកន្លែង ឯកឯទិធាន ១០៤ យកព្រះបាននៅដី ៩៣៦៦០៦.០៤ ជទីនៈយកោមឈនិនបាន៧ MTU ពព្រាធិត្តា ដែលស្ថិតនៅក្នុង ភូមិនាឡង់ ឃុំបាទៀវ ស្រុកឈុកខេត្តកំពត ដើម្បីសាងសង់ហ្គាំងស្រូវចំណីសហគមន៍ ។

ដោយតម្រូវកាល់បាច់របស់គម្រោងឡែច្រវ៉ាក់ផលិតកម្មប្រកបដោយភាគរៈបរិស្ថាន និងយោងតាមការ តិភាក្សាជាមួយក្រុំប្រឹក្សាឃុំ ព្រមទាំងអ្នកពាក់ព័ន្ធរួចហើយនោះ រដ្ឋបាលឃុំបានៀវសូមឯកភាព និងបានដោះស្រាយដឹ ចំនួនមួយកន្លែងដែលមានទំហំ(៨១៨៧,៨២<sup>២</sup> ) ស្ថិតនៅភូមិតាឡង់ ឃុំបានៀវ ស្រុកឈូក ខេត្តកំពត ជូនលោកប្រធាន សហគមន៍ ដើម្បីបាត់ចែងសាងសង់ឃ្លាំងស្រូវចំណីសហគមន៍ ៣មការគួរ។

រវាស្រ័យដូចបានជម្រាបជូនខាងលើ សុម លោកប្រធាន មេគ្គាទទួលជ្រាប។ សូម លោកប្រធាន មេគ្គាទទួលនូវការគោតពដ៏ខ្ពង់ខ្ពស់អំពីខ្ញុំ។

epager ដើម្បីជូនដោយ



Photo 32: Location Photos for Ponleur Kaksekor Srok Chhuk AC





#### Annex 1.4.6. Kporprun Kamnitthmey Agricultural Cooperative

- i. The AC bought a plot of land from Mr. Touch Vith as husband and Mrs, Eart Channy as wife on 06 February 2017, covering land plot size of 1,951.7m2, and letter 103 shows the AC land transaction agreement.
- ii. Mr. Touch Vith, the land plot owner declares with witness from Village chief that the land plot which was sold to the AC is belonging to him and he sold this plot of land to the AC. and letter 104 presents the declaration letter.
- iii. The AC made a request to the commune to confirm on their bought plot of land with land plot size of 1,951.7 m2 as shown in letter 105 and letter 106, the Commune chief confirmation letter on Ac land. The commune has confirmed on the letter.
- iv. The location where the Storage/w