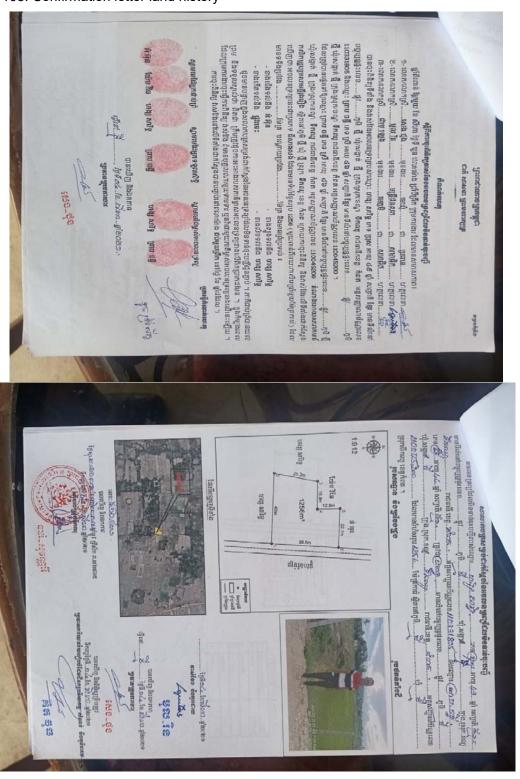

Sample Confirmation Letter from Cadastral office (Left), and Hard Land Title (Right)

Table 4: AC Storage/Warehouse Support and their Locations\*

| No | Province<br>s          | AC Names                                                     | Warehouse<br>Type & Sizes           | UTM                             | Land<br>Requirement as<br>per DED   | AC Land<br>Availabilit<br>y, m2 | Land Tenure Status<br>Please include type of land<br>holding       | Comments                                                                                                                                                                                         |
|----|------------------------|--------------------------------------------------------------|-------------------------------------|---------------------------------|-------------------------------------|---------------------------------|--------------------------------------------------------------------|--------------------------------------------------------------------------------------------------------------------------------------------------------------------------------------------------|
| 1  | 2                      | 3                                                            | 4                                   | 5                               | 6                                   | 7                               | 8                                                                  | 9                                                                                                                                                                                                |
| 1  |                        | Dar-Memot Pepper<br>Agricultural<br>Cooperative              | CASSAVA<br>warehouse, 200<br>tone   | X utm: 611558<br>Y utm: 1307866 | W 22.4 m x L<br>29.3m<br>656.32 m2  | 3,000                           | AC land transaction agreement                                      |                                                                                                                                                                                                  |
| 2  |                        | Porpel Meanchey<br>Agricultural<br>Cooperative               | Grain<br>warehouse, 100<br>tone     | X utm: 593332<br>Y utm: 1308398 | W 17.9m x L<br>23.45m<br>419.755 m2 | 1,088                           | Land donation agreement<br>between AC owner and<br>commune council |                                                                                                                                                                                                  |
| 3  | (\$                    | Akpirak Ponhea<br>Krek Dambae<br>Agricultural<br>Cooperative | Rice seed<br>warehouse, 200<br>tone | X utm: 594224<br>Y utm: 1309429 | W 22.4m x L<br>29.3m<br>656.32m2    | 2,656.83                        | Certificate confirmation from<br>Cadastral Office, and others      | Before the AC owner grew the casava in order not to keep the land free (but already collected the produce long ago), now only the green grass is growing on reserved land for construction works |
| 4  | Tbong Khmum (10 Units) | Chey Nikum<br>Meanchey<br>Agricultural<br>Cooperative        | Grain<br>warehouse, 100<br>tone     | X utm: 588396<br>Y utm: 1314434 | W 17.9m x L<br>23.45m<br>419.755 m2 | 1,300                           | Land donation agreement<br>between AC owner and<br>commune council | Before the AC owner grew the casava in order not to keep the land free, currently only the green grass grooving on the land reserved for construction works of storage/warehouse                 |
| 5  | Tbong l                | Romdoul Dontey<br>Agricultural<br>Cooperative                | Rice seed<br>warehouse, 50<br>tone  | X utm: 578441<br>Y utm: 1302906 | W 17.8m x L<br>17.9m<br>318.62 m2   | 790                             | AC land transaction agreement                                      |                                                                                                                                                                                                  |
| 6  |                        | Lngieng Meanchey<br>Agricultural<br>Cooperative              | CASSAVA<br>warehouse, 200<br>tone   | X utm: 581000<br>Y utm: 1321356 | W 22.4m x L<br>29.3m<br>656.32m2    | 1,200                           | Land donation agreement<br>between AC owner and<br>commune council |                                                                                                                                                                                                  |
| 7  |                        | Baitong Korksrok<br>Agricultural<br>Cooperative              | Grain<br>warehouse, 100<br>tone     | X utm: 589913<br>Y utm: 1321503 | W 17.9m x L<br>23.45m<br>419.755 m2 | 2,400                           | AC land transaction agreement                                      | AC owner will provide another confirmation letter from District cadastral office once it is completely done (it is under the request from AC owner to Cadastral office)                          |
| 8  |                        | Samaky Meanchey<br>Agricultural<br>Cooperative               | Grain<br>warehouse, 100<br>tone     | X utm: 563114<br>Y utm: 1305901 | W 17.9m x L<br>23.45m               | 2,767                           | Hard land title                                                    |                                                                                                                                                                                                  |