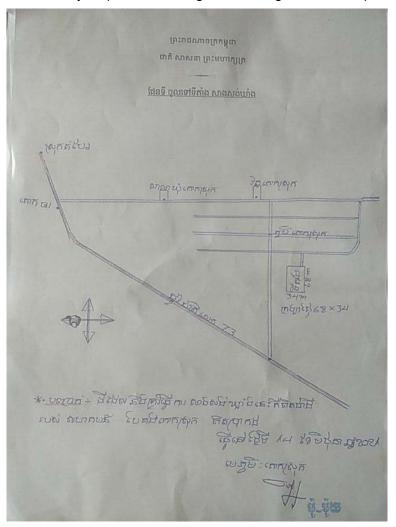

#### I.1. Project Background

- 10. The Climate-Friendly Agribusiness Value Chains Sector Project (CFAVC) will support the implementation of the government's Agriculture Sector Strategic Development Plan, 2014–2018 and the Industrial Development Policy, 2015–2025 aimed at improving the competitiveness of agricultural value chains in Kampong Cham and Tboung Khmum provinces along the GMS southern economic corridor, and Kampot and Takeo provinces along the south-coastal economic corridor. The CFAVC project has 3 outputs as following:
- 11. Output 1: Critical agribusiness value chain infrastructure improved and made climate resilient. It involves rehabilitation and modernization of rural infrastructure to increase production and resource efficiency, reduce postharvest losses, and enhance quality and value chain links while reducing green-house gas emissions and increasing climate resilience. The activities under these outputs are described as followings:
  - i. Rehabilitation water management infrastructures (off-farm irrigation systems, on-farm rainwater harvesting ponds, drip irrigation) to climate resilient condition;
  - ii. Upgrading agricultural cooperative value chain infrastructure (drying, processing and storage facilities);
  - iii. Improving connectivity to cooperatives and markets through climate resilient farm road networks;
  - iv. Strengthening the infrastructure for agricultural quality and safety testing at the National Agricultural Laboratory; and
  - v. Promoting renewable energy (biodigesters and use of solar energy in target cooperative areas) for value chain improvement.
- 12. **Output 2: Climate-smart agriculture and agribusiness promoted.** The project will support the Cambodian Agricultural Research and Development Institute to produce, multiply, and distribute climate-resilient varieties of rice and maize and to improve weaning and acclimatization of mango and cassava; and the activities under this output are as following:
  - i. Deploying climate resilient varieties;
  - ii. Strengthening the capacity for climate friendly production practices and technologies;
     and
  - iii. Promoting farm mechanization and extension.
- 13. **Output 3: Enabling environment for climate-friendly agribusiness enhanced.** The project will support the MAFF and the Ministry of Commerce in creating a favorable policy environment for agribusiness to mobilize the private sector participation through public-private partnerships (PPPs) and contract farming. The activities under these outputs are as followings:
  - i. Formulating climate-friendly agribusiness policies and standards;
  - ii. Promoting green finance and risk-sharing mechanisms; and
  - iii. Supporting climate risk management through information and communication technologies.
- 14. For the storage facilities, AC having their own lands and the subproject selection criteria preclude any involuntary land acquisition for this type of subproject, and according to Subproject Selection and Safeguard Classification.
- 15. The project management role and responsibility for the support to the Agricultural Cooperative storage units is done through the Provincial Project Implementation Units (PPIUs) in the four provinces, which will coordinate to assist the project training advisers in the development of suitable capacity building programs related to rice, maize, cassava and mango post-harvest