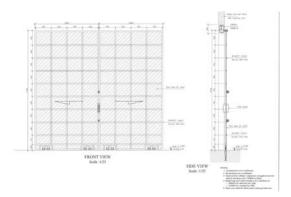

#### I PROJECT DESCRIPTION

<sup>2</sup> Land requirement (Designed Size of Land required from the compound owned by AC)

7

- 27. Main structural elements of the buildings are from reinforced concrete foundations, columns, and beams. The wall of the building is constructed from brick with cement mortar plastering and the roof of the building is from steel frame covering with tiles. The building is designed to supply with air vents for internal air circulation. The drainage system is using blind stone drainage channel running surrounding the building and connecting to outfall at the existing drainage system. The design drawings of the AC storages/warehouses of different sizes are shown in Annex 2.
- 28. Site locations information for each subproject is presented in table 4 and the location of each subproject is presented in maps Annex 3 from Map 1 to Map 4.
- 29. All AC owners have been informed to get the confirmation on land tenure from the cadastral office where their AC land locations are located, and currently they are processing the land tenure confirmation from the cadastral authority, while other AC Owners who have already had the hard land title are not required for further action on land tenure as shone in this bellow.