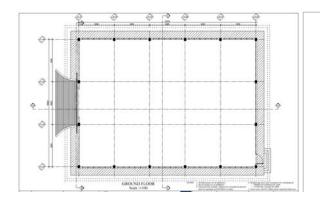

<sup>2</sup> Land requirement (Designed Size of Land required from the compound owned by AC)

7

- 27. Main structural elements of the buildings are from reinforced concrete foundations, columns, and beams. The wall of the building is constructed from brick with cement mortar plastering and the roof of the building is from steel frame covering with tiles. The building is designed to supply with air vents for internal air circulation. The drainage system is using blind stone drainage channel running surrounding the building and connecting to outfall at the existing drainage system. The design drawings of the AC storages/warehouses of different sizes are shown in Annex 2.
- 28. Site locations information for each subproject is presented in table 4 and the location of each subproject is presented in maps Annex 3 from Map 1 to Map 4.
- 29. All AC owners have been informed to get the confirmation on land tenure from the cadastral office where their AC land locations are located, and currently they are processing the land tenure confirmation from the cadastral authority, while other AC Owners who have already had the hard land title are not required for further action on land tenure as shone in this bellow.

Sample Confirmation Letter from Cadastral office (Left), and Hard Land Title (Right)

Table 4: AC Storage/Warehouse Support and their Locations\*

| No | Province<br>s          | AC Names                                                     | Warehouse<br>Type & Sizes           | UTM                             | Land<br>Requirement as<br>per DED   | AC Land<br>Availabilit<br>y, m2 | Land Tenure Status<br>Please include type of land<br>holding       | Comments                                                                                                                                                                                         |
|----|------------------------|--------------------------------------------------------------|-------------------------------------|---------------------------------|-------------------------------------|---------------------------------|--------------------------------------------------------------------|--------------------------------------------------------------------------------------------------------------------------------------------------------------------------------------------------|
| 1  | 2                      | 3                                                            | 4                                   | 5                               | 6                                   | 7                               | 8                                                                  | 9                                                                                                                                                                                                |
| 1  |                        | Dar-Memot Pepper<br>Agricultural<br>Cooperative              | CASSAVA<br>warehouse, 200<br>tone   | X utm: 611558<br>Y utm: 1307866 | W 22.4 m x L<br>29.3m<br>656.32 m2  | 3,000                           | AC land transaction agreement                                      |                                                                                                                                                                                                  |
| 2  |                        | Porpel Meanchey<br>Agricultural<br>Cooperative               | Grain<br>warehouse, 100<br>tone     | X utm: 593332<br>Y utm: 1308398 | W 17.9m x L<br>23.45m<br>419.755 m2 | 1,088                           | Land donation agreement<br>between AC owner and<br>commune council |                                                                                                                                                                                                  |
| 3  | (\$                    | Akpirak Ponhea<br>Krek Dambae<br>Agricultural<br>Cooperative | Rice seed<br>warehouse, 200<br>tone | X utm: 594224<br>Y utm: 1309429 | W 22.4m x L<br>29.3m<br>656.32m2    | 2,656.83                        | Certificate confirmation from<br>Cadastral Office, and others      | Before the AC owner grew the casava in order not to keep the land free (but already collected the produce long ago), now only the green grass is growing on reserved land for construction works |
| 4  | Tbong Khmum (10 Units) | Chey Nikum<br>Meanchey<br>Agricultural<br>Cooperative        | Grain<br>warehouse, 100<br>tone     | X utm: 588396<br>Y utm: 1314434 | W 17.9m x L<br>23.45m<br>419.755 m2 | 1,300                           | Land donation agreement<br>between AC owner and<br>commune council | Before the AC owner grew the casava in order not to keep the land free, currently only the green grass grooving on the land reserved for construction works of storage/warehouse                 |
| 5  | Tbong l                | Romdoul Dontey<br>Agricultural<br>Cooperative                | Rice seed<br>warehouse, 50<br>tone  | X utm: 578441<br>Y utm: 1302906 | W 17.8m x L<br>17.9m<br>318.62 m2   | 790                             | AC land transaction agreement                                      |                                                                                                                                                                                                  |
| 6  |                        | Lngieng Meanchey<br>Agricultural<br>Cooperative              | CASSAVA<br>warehouse, 200<br>tone   | X utm: 581000<br>Y utm: 1321356 | W 22.4m x L<br>29.3m<br>656.32m2    | 1,200                           | Land donation agreement<br>between AC owner and<br>commune council |                                                                                                                                                                                                  |
| 7  |                        | Baitong Korksrok<br>Agricultural<br>Cooperative              | Grain<br>warehouse, 100<br>tone     | X utm: 589913<br>Y utm: 1321503 | W 17.9m x L<br>23.45m<br>419.755 m2 | 2,400                           | AC land transaction agreement                                      | AC owner will provide another confirmation letter from District cadastral office once it is completely done (it is under the request from AC owner to Cadastral office)                          |
| 8  |                        | Samaky Meanchey<br>Agricultural<br>Cooperative               | Grain<br>warehouse, 100<br>tone     | X utm: 563114<br>Y utm: 1305901 | W 17.9m x L<br>23.45m               | 2,767                           | Hard land title                                                    |                                                                                                                                                                                                  |