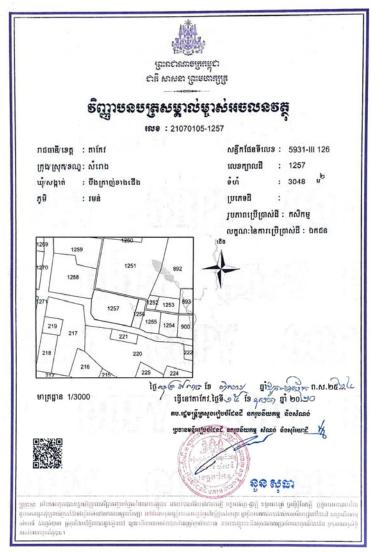

Sample Confirmation Letter from Cadastral office (Left), and Hard Land Title (Right)

Table 4: AC Storage/Warehouse Support and their Locations\*

| No | Province<br>s          | AC Names                                                     | Warehouse<br>Type & Sizes           | UTM                             | Land<br>Requirement as<br>per DED   | AC Land<br>Availabilit<br>y, m2 | Land Tenure Status<br>Please include type of land<br>holding       | Comments                                                                                                                                                                                         |
|----|------------------------|--------------------------------------------------------------|-------------------------------------|---------------------------------|-------------------------------------|---------------------------------|--------------------------------------------------------------------|--------------------------------------------------------------------------------------------------------------------------------------------------------------------------------------------------|
| 1  | 2                      | 3                                                            | 4                                   | 5                               | 6                                   | 7                               | 8                                                                  | 9                                                                                                                                                                                                |
| 1  |                        | Dar-Memot Pepper<br>Agricultural<br>Cooperative              | CASSAVA<br>warehouse, 200<br>tone   | X utm: 611558<br>Y utm: 1307866 | W 22.4 m x L<br>29.3m<br>656.32 m2  | 3,000                           | AC land transaction agreement                                      |                                                                                                                                                                                                  |
| 2  |                        | Porpel Meanchey<br>Agricultural<br>Cooperative               | Grain<br>warehouse, 100<br>tone     | X utm: 593332<br>Y utm: 1308398 | W 17.9m x L<br>23.45m<br>419.755 m2 | 1,088                           | Land donation agreement<br>between AC owner and<br>commune council |                                                                                                                                                                                                  |
| 3  | (\$                    | Akpirak Ponhea<br>Krek Dambae<br>Agricultural<br>Cooperative | Rice seed<br>warehouse, 200<br>tone | X utm: 594224<br>Y utm: 1309429 | W 22.4m x L<br>29.3m<br>656.32m2    | 2,656.83                        | Certificate confirmation from<br>Cadastral Office, and others      | Before the AC owner grew the casava in order not to keep the land free (but already collected the produce long ago), now only the green grass is growing on reserved land for construction works |
| 4  | Tbong Khmum (10 Units) | Chey Nikum<br>Meanchey<br>Agricultural<br>Cooperative        | Grain<br>warehouse, 100<br>tone     | X utm: 588396<br>Y utm: 1314434 | W 17.9m x L<br>23.45m<br>419.755 m2 | 1,300                           | Land donation agreement<br>between AC owner and<br>commune council | Before the AC owner grew the casava in order not to keep the land free, currently only the green grass grooving on the land reserved for construction works of storage/warehouse                 |
| 5  | Tbong l                | Romdoul Dontey<br>Agricultural<br>Cooperative                | Rice seed<br>warehouse, 50<br>tone  | X utm: 578441<br>Y utm: 1302906 | W 17.8m x L<br>17.9m<br>318.62 m2   | 790                             | AC land transaction agreement                                      |                                                                                                                                                                                                  |
| 6  |                        | Lngieng Meanchey<br>Agricultural<br>Cooperative              | CASSAVA<br>warehouse, 200<br>tone   | X utm: 581000<br>Y utm: 1321356 | W 22.4m x L<br>29.3m<br>656.32m2    | 1,200                           | Land donation agreement<br>between AC owner and<br>commune council |                                                                                                                                                                                                  |
| 7  |                        | Baitong Korksrok<br>Agricultural<br>Cooperative              | Grain<br>warehouse, 100<br>tone     | X utm: 589913<br>Y utm: 1321503 | W 17.9m x L<br>23.45m<br>419.755 m2 | 2,400                           | AC land transaction agreement                                      | AC owner will provide another confirmation letter from District cadastral office once it is completely done (it is under the request from AC owner to Cadastral office)                          |
| 8  |                        | Samaky Meanchey<br>Agricultural<br>Cooperative               | Grain<br>warehouse, 100<br>tone     | X utm: 563114<br>Y utm: 1305901 | W 17.9m x L<br>23.45m               | 2,767                           | Hard land title                                                    |                                                                                                                                                                                                  |