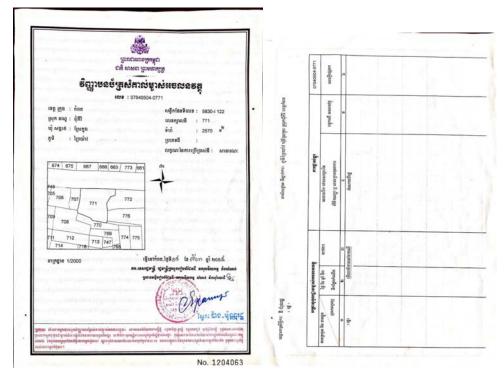

Sample Confirmation Letter from Cadastral office (Left), and Hard Land Title (Right)

Table 4: AC Storage/Warehouse Support and their Locations\*

| No | Province<br>s          | AC Names                                                     | Warehouse<br>Type & Sizes           | UTM                             | Land<br>Requirement as<br>per DED   | AC Land<br>Availabilit<br>y, m2 | Land Tenure Status<br>Please include type of land<br>holding       | Comments                                                                                                                                                                                         |
|----|------------------------|--------------------------------------------------------------|-------------------------------------|---------------------------------|-------------------------------------|---------------------------------|--------------------------------------------------------------------|--------------------------------------------------------------------------------------------------------------------------------------------------------------------------------------------------|
| 1  | 2                      | 3                                                            | 4                                   | 5                               | 6                                   | 7                               | 8                                                                  | 9                                                                                                                                                                                                |
| 1  |                        | Dar-Memot Pepper<br>Agricultural<br>Cooperative              | CASSAVA<br>warehouse, 200<br>tone   | X utm: 611558<br>Y utm: 1307866 | W 22.4 m x L<br>29.3m<br>656.32 m2  | 3,000                           | AC land transaction agreement                                      |                                                                                                                                                                                                  |
| 2  |                        | Porpel Meanchey<br>Agricultural<br>Cooperative               | Grain<br>warehouse, 100<br>tone     | X utm: 593332<br>Y utm: 1308398 | W 17.9m x L<br>23.45m<br>419.755 m2 | 1,088                           | Land donation agreement<br>between AC owner and<br>commune council |                                                                                                                                                                                                  |
| 3  | (\$                    | Akpirak Ponhea<br>Krek Dambae<br>Agricultural<br>Cooperative | Rice seed<br>warehouse, 200<br>tone | X utm: 594224<br>Y utm: 1309429 | W 22.4m x L<br>29.3m<br>656.32m2    | 2,656.83                        | Certificate confirmation from<br>Cadastral Office, and others      | Before the AC owner grew the casava in order not to keep the land free (but already collected the produce long ago), now only the green grass is growing on reserved land for construction works |
| 4  | Tbong Khmum (10 Units) | Chey Nikum<br>Meanchey<br>Agricultural<br>Cooperative        | Grain<br>warehouse, 100<br>tone     | X utm: 588396<br>Y utm: 1314434 | W 17.9m x L<br>23.45m<br>419.755 m2 | 1,300                           | Land donation agreement<br>between AC owner and<br>commune council | Before the AC owner grew the casava in order not to keep the land free, currently only the green grass grooving on the land reserved for construction works of storage/warehouse                 |
| 5  | Tbong l                | Romdoul Dontey<br>Agricultural<br>Cooperative                | Rice seed<br>warehouse, 50<br>tone  | X utm: 578441<br>Y utm: 1302906 | W 17.8m x L<br>17.9m<br>318.62 m2   | 790                             | AC land transaction agreement                                      |                                                                                                                                                                                                  |
| 6  |                        | Lngieng Meanchey<br>Agricultural<br>Cooperative              | CASSAVA<br>warehouse, 200<br>tone   | X utm: 581000<br>Y utm: 1321356 | W 22.4m x L<br>29.3m<br>656.32m2    | 1,200                           | Land donation agreement<br>between AC owner and<br>commune council |                                                                                                                                                                                                  |
| 7  |                        | Baitong Korksrok<br>Agricultural<br>Cooperative              | Grain<br>warehouse, 100<br>tone     | X utm: 589913<br>Y utm: 1321503 | W 17.9m x L<br>23.45m<br>419.755 m2 | 2,400                           | AC land transaction agreement                                      | AC owner will provide another confirmation letter from District cadastral office once it is completely done (it is under the request from AC owner to Cadastral office)                          |
| 8  |                        | Samaky Meanchey<br>Agricultural<br>Cooperative               | Grain<br>warehouse, 100<br>tone     | X utm: 563114<br>Y utm: 1305901 | W 17.9m x L<br>23.45m               | 2,767                           | Hard land title                                                    |                                                                                                                                                                                                  |