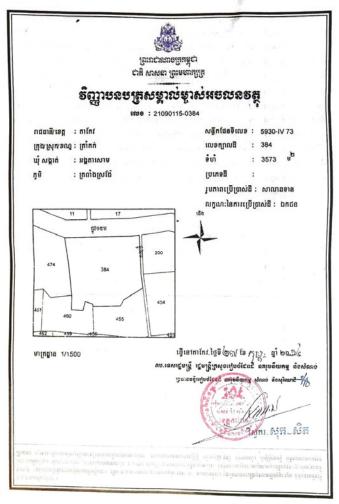

Sample Confirmation Letter from Cadastral office (Left), and Hard Land Title (Right)

Table 4: AC Storage/Warehouse Support and their Locations\*

| No | Province<br>s          | AC Names                                                     | Warehouse<br>Type & Sizes           | UTM                             | Land<br>Requirement as<br>per DED   | AC Land<br>Availabilit<br>y, m2 | Land Tenure Status<br>Please include type of land<br>holding       | Comments                                                                                                                                                                                         |
|----|------------------------|--------------------------------------------------------------|-------------------------------------|---------------------------------|-------------------------------------|---------------------------------|--------------------------------------------------------------------|--------------------------------------------------------------------------------------------------------------------------------------------------------------------------------------------------|
| 1  | 2                      | 3                                                            | 4                                   | 5                               | 6                                   | 7                               | 8                                                                  | 9                                                                                                                                                                                                |
| 1  |                        | Dar-Memot Pepper<br>Agricultural<br>Cooperative              | CASSAVA<br>warehouse, 200<br>tone   | X utm: 611558<br>Y utm: 1307866 | W 22.4 m x L<br>29.3m<br>656.32 m2  | 3,000                           | AC land transaction agreement                                      |                                                                                                                                                                                                  |
| 2  |                        | Porpel Meanchey<br>Agricultural<br>Cooperative               | Grain<br>warehouse, 100<br>tone     | X utm: 593332<br>Y utm: 1308398 | W 17.9m x L<br>23.45m<br>419.755 m2 | 1,088                           | Land donation agreement<br>between AC owner and<br>commune council |                                                                                                                                                                                                  |
| 3  | (\$                    | Akpirak Ponhea<br>Krek Dambae<br>Agricultural<br>Cooperative | Rice seed<br>warehouse, 200<br>tone | X utm: 594224<br>Y utm: 1309429 | W 22.4m x L<br>29.3m<br>656.32m2    | 2,656.83                        | Certificate confirmation from<br>Cadastral Office, and others      | Before the AC owner grew the casava in order not to keep the land free (but already collected the produce long ago), now only the green grass is growing on reserved land for construction works |
| 4  | Tbong Khmum (10 Units) | Chey Nikum<br>Meanchey<br>Agricultural<br>Cooperative        | Grain<br>warehouse, 100<br>tone     | X utm: 588396<br>Y utm: 1314434 | W 17.9m x L<br>23.45m<br>419.755 m2 | 1,300                           | Land donation agreement<br>between AC owner and<br>commune council | Before the AC owner grew the casava in order not to keep the land free, currently only the green grass grooving on the land reserved for construction works of storage/warehouse                 |
| 5  | Tbong l                | Romdoul Dontey<br>Agricultural<br>Cooperative                | Rice seed<br>warehouse, 50<br>tone  | X utm: 578441<br>Y utm: 1302906 | W 17.8m x L<br>17.9m<br>318.62 m2   | 790                             | AC land transaction agreement                                      |                                                                                                                                                                                                  |
| 6  |                        | Lngieng Meanchey<br>Agricultural<br>Cooperative              | CASSAVA<br>warehouse, 200<br>tone   | X utm: 581000<br>Y utm: 1321356 | W 22.4m x L<br>29.3m<br>656.32m2    | 1,200                           | Land donation agreement<br>between AC owner and<br>commune council |                                                                                                                                                                                                  |
| 7  |                        | Baitong Korksrok<br>Agricultural<br>Cooperative              | Grain<br>warehouse, 100<br>tone     | X utm: 589913<br>Y utm: 1321503 | W 17.9m x L<br>23.45m<br>419.755 m2 | 2,400                           | AC land transaction agreement                                      | AC owner will provide another confirmation letter from District cadastral office once it is completely done (it is under the request from AC owner to Cadastral office)                          |
| 8  |                        | Samaky Meanchey<br>Agricultural<br>Cooperative               | Grain<br>warehouse, 100<br>tone     | X utm: 563114<br>Y utm: 1305901 | W 17.9m x L<br>23.45m               | 2,767                           | Hard land title                                                    |                                                                                                                                                                                                  |