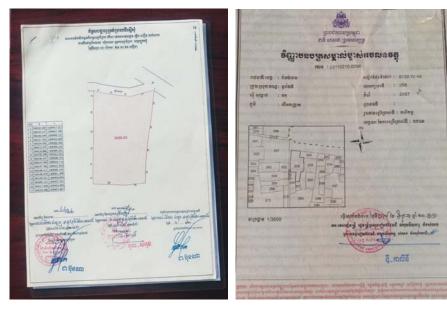

<sup>2</sup> Land requirement (Designed Size of Land required from the compound owned by AC)

7

- 27. Main structural elements of the buildings are from reinforced concrete foundations, columns, and beams. The wall of the building is constructed from brick with cement mortar plastering and the roof of the building is from steel frame covering with tiles. The building is designed to supply with air vents for internal air circulation. The drainage system is using blind stone drainage channel running surrounding the building and connecting to outfall at the existing drainage system. The design drawings of the AC storages/warehouses of different sizes are shown in Annex 2.
- 28. Site locations information for each subproject is presented in table 4 and the location of each subproject is presented in maps Annex 3 from Map 1 to Map 4.
- 29. All AC owners have been informed to get the confirmation on land tenure from the cadastral office where their AC land locations are located, and currently they are processing the land tenure confirmation from the cadastral authority, while other AC Owners who have already had the hard land title are not required for further action on land tenure as shone in this bellow.

Sample Confirmation Letter from Cadastral office (Left), and Hard Land Title (Right)

Table 4: AC Storage/Warehouse Support and their Locations\*

| No | Province<br>s          | AC Names                                                     | Warehouse<br>Type & Sizes           | UTM                             | Land<br>Requirement as<br>per DED   | AC Land<br>Availabilit<br>y, m2 | Land Tenure Status<br>Please include type of land<br>holding       | Comments                                                                                                                                                                                         |
|----|------------------------|--------------------------------------------------------------|-------------------------------------|---------------------------------|-------------------------------------|---------------------------------|--------------------------------------------------------------------|--------------------------------------------------------------------------------------------------------------------------------------------------------------------------------------------------|
| 1  | 2                      | 3                                                            | 4                                   | 5                               | 6                                   | 7                               | 8                                                                  | 9                                                                                                                                                                                                |
| 1  |                        | Dar-Memot Pepper<br>Agricultural<br>Cooperative              | CASSAVA<br>warehouse, 200<br>tone   | X utm: 611558<br>Y utm: 1307866 | W 22.4 m x L<br>29.3m<br>656.32 m2  | 3,000                           | AC land transaction agreement                                      |                                                                                                                                                                                                  |
| 2  |                        | Porpel Meanchey<br>Agricultural<br>Cooperative               | Grain<br>warehouse, 100<br>tone     | X utm: 593332<br>Y utm: 1308398 | W 17.9m x L<br>23.45m<br>419.755 m2 | 1,088                           | Land donation agreement<br>between AC owner and<br>commune council |                                                                                                                                                                                                  |
| 3  | (\$                    | Akpirak Ponhea<br>Krek Dambae<br>Agricultural<br>Cooperative | Rice seed<br>warehouse, 200<br>tone | X utm: 594224<br>Y utm: 1309429 | W 22.4m x L<br>29.3m<br>656.32m2    | 2,656.83                        | Certificate confirmation from<br>Cadastral Office, and others      | Before the AC owner grew the casava in order not to keep the land free (but already collected the produce long ago), now only the green grass is growing on reserved land for construction works |
| 4  | Tbong Khmum (10 Units) | Chey Nikum<br>Meanchey<br>Agricultural<br>Cooperative        | Grain<br>warehouse, 100<br>tone     | X utm: 588396<br>Y utm: 1314434 | W 17.9m x L<br>23.45m<br>419.755 m2 | 1,300                           | Land donation agreement<br>between AC owner and<br>commune council | Before the AC owner grew the casava in order not to keep the land free, currently only the green grass grooving on the land reserved for construction works of storage/warehouse                 |
| 5  | Tbong l                | Romdoul Dontey<br>Agricultural<br>Cooperative                | Rice seed<br>warehouse, 50<br>tone  | X utm: 578441<br>Y utm: 1302906 | W 17.8m x L<br>17.9m<br>318.62 m2   | 790                             | AC land transaction agreement                                      |                                                                                                                                                                                                  |
| 6  |                        | Lngieng Meanchey<br>Agricultural<br>Cooperative              | CASSAVA<br>warehouse, 200<br>tone   | X utm: 581000<br>Y utm: 1321356 | W 22.4m x L<br>29.3m<br>656.32m2    | 1,200                           | Land donation agreement<br>between AC owner and<br>commune council |                                                                                                                                                                                                  |
| 7  |                        | Baitong Korksrok<br>Agricultural<br>Cooperative              | Grain<br>warehouse, 100<br>tone     | X utm: 589913<br>Y utm: 1321503 | W 17.9m x L<br>23.45m<br>419.755 m2 | 2,400                           | AC land transaction agreement                                      | AC owner will provide another confirmation letter from District cadastral office once it is completely done (it is under the request from AC owner to Cadastral office)                          |
| 8  |                        | Samaky Meanchey<br>Agricultural<br>Cooperative               | Grain<br>warehouse, 100<br>tone     | X utm: 563114<br>Y utm: 1305901 | W 17.9m x L<br>23.45m               | 2,767                           | Hard land title                                                    |                                                                                                                                                                                                  |