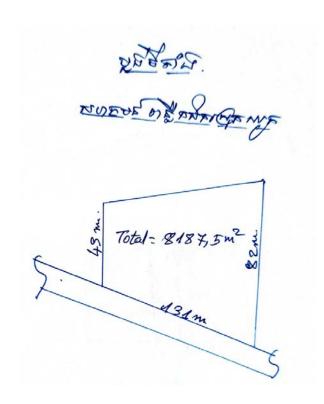

Sample Confirmation Letter from Cadastral office (Left), and Hard Land Title (Right)

Table 4: AC Storage/Warehouse Support and their Locations\*

| No | Province<br>s          | AC Names                                                     | Warehouse<br>Type & Sizes           | UTM                             | Land<br>Requirement as<br>per DED   | AC Land<br>Availabilit<br>y, m2 | Land Tenure Status<br>Please include type of land<br>holding       | Comments                                                                                                                                                                                         |
|----|------------------------|--------------------------------------------------------------|-------------------------------------|---------------------------------|-------------------------------------|---------------------------------|--------------------------------------------------------------------|--------------------------------------------------------------------------------------------------------------------------------------------------------------------------------------------------|
| 1  | 2                      | 3                                                            | 4                                   | 5                               | 6                                   | 7                               | 8                                                                  | 9                                                                                                                                                                                                |
| 1  |                        | Dar-Memot Pepper<br>Agricultural<br>Cooperative              | CASSAVA<br>warehouse, 200<br>tone   | X utm: 611558<br>Y utm: 1307866 | W 22.4 m x L<br>29.3m<br>656.32 m2  | 3,000                           | AC land transaction agreement                                      |                                                                                                                                                                                                  |
| 2  |                        | Porpel Meanchey<br>Agricultural<br>Cooperative               | Grain<br>warehouse, 100<br>tone     | X utm: 593332<br>Y utm: 1308398 | W 17.9m x L<br>23.45m<br>419.755 m2 | 1,088                           | Land donation agreement<br>between AC owner and<br>commune council |                                                                                                                                                                                                  |
| 3  | (\$                    | Akpirak Ponhea<br>Krek Dambae<br>Agricultural<br>Cooperative | Rice seed<br>warehouse, 200<br>tone | X utm: 594224<br>Y utm: 1309429 | W 22.4m x L<br>29.3m<br>656.32m2    | 2,656.83                        | Certificate confirmation from<br>Cadastral Office, and others      | Before the AC owner grew the casava in order not to keep the land free (but already collected the produce long ago), now only the green grass is growing on reserved land for construction works |
| 4  | Tbong Khmum (10 Units) | Chey Nikum<br>Meanchey<br>Agricultural<br>Cooperative        | Grain<br>warehouse, 100<br>tone     | X utm: 588396<br>Y utm: 1314434 | W 17.9m x L<br>23.45m<br>419.755 m2 | 1,300                           | Land donation agreement<br>between AC owner and<br>commune council | Before the AC owner grew the casava in order not to keep the land free, currently only the green grass grooving on the land reserved for construction works of storage/warehouse                 |
| 5  | Tbong l                | Romdoul Dontey<br>Agricultural<br>Cooperative                | Rice seed<br>warehouse, 50<br>tone  | X utm: 578441<br>Y utm: 1302906 | W 17.8m x L<br>17.9m<br>318.62 m2   | 790                             | AC land transaction agreement                                      |                                                                                                                                                                                                  |
| 6  |                        | Lngieng Meanchey<br>Agricultural<br>Cooperative              | CASSAVA<br>warehouse, 200<br>tone   | X utm: 581000<br>Y utm: 1321356 | W 22.4m x L<br>29.3m<br>656.32m2    | 1,200                           | Land donation agreement<br>between AC owner and<br>commune council |                                                                                                                                                                                                  |
| 7  |                        | Baitong Korksrok<br>Agricultural<br>Cooperative              | Grain<br>warehouse, 100<br>tone     | X utm: 589913<br>Y utm: 1321503 | W 17.9m x L<br>23.45m<br>419.755 m2 | 2,400                           | AC land transaction agreement                                      | AC owner will provide another confirmation letter from District cadastral office once it is completely done (it is under the request from AC owner to Cadastral office)                          |
| 8  |                        | Samaky Meanchey<br>Agricultural<br>Cooperative               | Grain<br>warehouse, 100<br>tone     | X utm: 563114<br>Y utm: 1305901 | W 17.9m x L<br>23.45m               | 2,767                           | Hard land title                                                    |                                                                                                                                                                                                  |