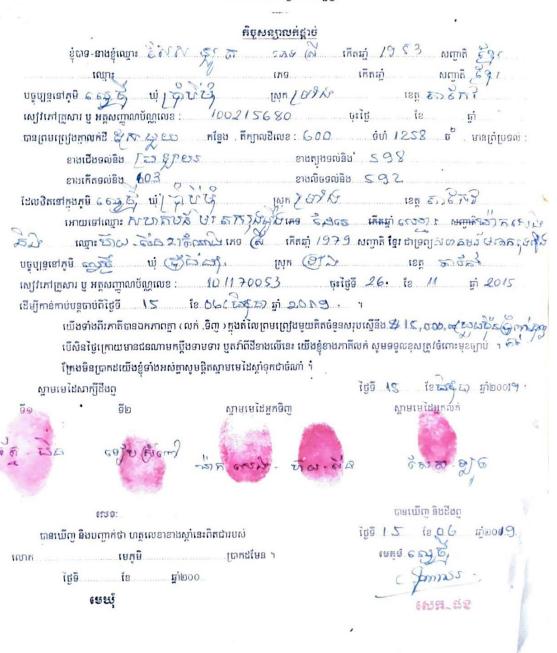

Sample Confirmation Letter from Cadastral office (Left), and Hard Land Title (Right)

Table 4: AC Storage/Warehouse Support and their Locations\*

| No | Province<br>s          | AC Names                                                     | Warehouse<br>Type & Sizes           | UTM                             | Land<br>Requirement as<br>per DED   | AC Land<br>Availabilit<br>y, m2 | Land Tenure Status<br>Please include type of land<br>holding       | Comments                                                                                                                                                                                         |
|----|------------------------|--------------------------------------------------------------|-------------------------------------|---------------------------------|-------------------------------------|---------------------------------|--------------------------------------------------------------------|--------------------------------------------------------------------------------------------------------------------------------------------------------------------------------------------------|
| 1  | 2                      | 3                                                            | 4                                   | 5                               | 6                                   | 7                               | 8                                                                  | 9                                                                                                                                                                                                |
| 1  |                        | Dar-Memot Pepper<br>Agricultural<br>Cooperative              | CASSAVA<br>warehouse, 200<br>tone   | X utm: 611558<br>Y utm: 1307866 | W 22.4 m x L<br>29.3m<br>656.32 m2  | 3,000                           | AC land transaction agreement                                      |                                                                                                                                                                                                  |
| 2  |                        | Porpel Meanchey<br>Agricultural<br>Cooperative               | Grain<br>warehouse, 100<br>tone     | X utm: 593332<br>Y utm: 1308398 | W 17.9m x L<br>23.45m<br>419.755 m2 | 1,088                           | Land donation agreement<br>between AC owner and<br>commune council |                                                                                                                                                                                                  |
| 3  | (\$                    | Akpirak Ponhea<br>Krek Dambae<br>Agricultural<br>Cooperative | Rice seed<br>warehouse, 200<br>tone | X utm: 594224<br>Y utm: 1309429 | W 22.4m x L<br>29.3m<br>656.32m2    | 2,656.83                        | Certificate confirmation from<br>Cadastral Office, and others      | Before the AC owner grew the casava in order not to keep the land free (but already collected the produce long ago), now only the green grass is growing on reserved land for construction works |
| 4  | Tbong Khmum (10 Units) | Chey Nikum<br>Meanchey<br>Agricultural<br>Cooperative        | Grain<br>warehouse, 100<br>tone     | X utm: 588396<br>Y utm: 1314434 | W 17.9m x L<br>23.45m<br>419.755 m2 | 1,300                           | Land donation agreement<br>between AC owner and<br>commune council | Before the AC owner grew the casava in order not to keep the land free, currently only the green grass grooving on the land reserved for construction works of storage/warehouse                 |
| 5  | Tbong l                | Romdoul Dontey<br>Agricultural<br>Cooperative                | Rice seed<br>warehouse, 50<br>tone  | X utm: 578441<br>Y utm: 1302906 | W 17.8m x L<br>17.9m<br>318.62 m2   | 790                             | AC land transaction agreement                                      |                                                                                                                                                                                                  |
| 6  |                        | Lngieng Meanchey<br>Agricultural<br>Cooperative              | CASSAVA<br>warehouse, 200<br>tone   | X utm: 581000<br>Y utm: 1321356 | W 22.4m x L<br>29.3m<br>656.32m2    | 1,200                           | Land donation agreement<br>between AC owner and<br>commune council |                                                                                                                                                                                                  |
| 7  |                        | Baitong Korksrok<br>Agricultural<br>Cooperative              | Grain<br>warehouse, 100<br>tone     | X utm: 589913<br>Y utm: 1321503 | W 17.9m x L<br>23.45m<br>419.755 m2 | 2,400                           | AC land transaction agreement                                      | AC owner will provide another confirmation letter from District cadastral office once it is completely done (it is under the request from AC owner to Cadastral office)                          |
| 8  |                        | Samaky Meanchey<br>Agricultural<br>Cooperative               | Grain<br>warehouse, 100<br>tone     | X utm: 563114<br>Y utm: 1305901 | W 17.9m x L<br>23.45m               | 2,767                           | Hard land title                                                    |                                                                                                                                                                                                  |