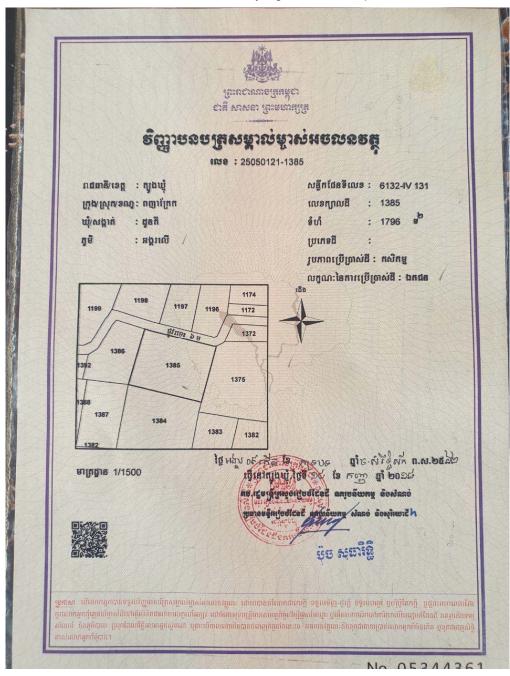

Sample Confirmation Letter from Cadastral office (Left), and Hard Land Title (Right)

Table 4: AC Storage/Warehouse Support and their Locations\*

| No | Province<br>s          | AC Names                                                     | Warehouse<br>Type & Sizes           | UTM                             | Land<br>Requirement as<br>per DED   | AC Land<br>Availabilit<br>y, m2 | Land Tenure Status<br>Please include type of land<br>holding       | Comments                                                                                                                                                                                         |
|----|------------------------|--------------------------------------------------------------|-------------------------------------|---------------------------------|-------------------------------------|---------------------------------|--------------------------------------------------------------------|--------------------------------------------------------------------------------------------------------------------------------------------------------------------------------------------------|
| 1  | 2                      | 3                                                            | 4                                   | 5                               | 6                                   | 7                               | 8                                                                  | 9                                                                                                                                                                                                |
| 1  |                        | Dar-Memot Pepper<br>Agricultural<br>Cooperative              | CASSAVA<br>warehouse, 200<br>tone   | X utm: 611558<br>Y utm: 1307866 | W 22.4 m x L<br>29.3m<br>656.32 m2  | 3,000                           | AC land transaction agreement                                      |                                                                                                                                                                                                  |
| 2  |                        | Porpel Meanchey<br>Agricultural<br>Cooperative               | Grain<br>warehouse, 100<br>tone     | X utm: 593332<br>Y utm: 1308398 | W 17.9m x L<br>23.45m<br>419.755 m2 | 1,088                           | Land donation agreement<br>between AC owner and<br>commune council |                                                                                                                                                                                                  |
| 3  | (\$                    | Akpirak Ponhea<br>Krek Dambae<br>Agricultural<br>Cooperative | Rice seed<br>warehouse, 200<br>tone | X utm: 594224<br>Y utm: 1309429 | W 22.4m x L<br>29.3m<br>656.32m2    | 2,656.83                        | Certificate confirmation from<br>Cadastral Office, and others      | Before the AC owner grew the casava in order not to keep the land free (but already collected the produce long ago), now only the green grass is growing on reserved land for construction works |
| 4  | Tbong Khmum (10 Units) | Chey Nikum<br>Meanchey<br>Agricultural<br>Cooperative        | Grain<br>warehouse, 100<br>tone     | X utm: 588396<br>Y utm: 1314434 | W 17.9m x L<br>23.45m<br>419.755 m2 | 1,300                           | Land donation agreement<br>between AC owner and<br>commune council | Before the AC owner grew the casava in order not to keep the land free, currently only the green grass grooving on the land reserved for construction works of storage/warehouse                 |
| 5  | Tbong l                | Romdoul Dontey<br>Agricultural<br>Cooperative                | Rice seed<br>warehouse, 50<br>tone  | X utm: 578441<br>Y utm: 1302906 | W 17.8m x L<br>17.9m<br>318.62 m2   | 790                             | AC land transaction agreement                                      |                                                                                                                                                                                                  |
| 6  |                        | Lngieng Meanchey<br>Agricultural<br>Cooperative              | CASSAVA<br>warehouse, 200<br>tone   | X utm: 581000<br>Y utm: 1321356 | W 22.4m x L<br>29.3m<br>656.32m2    | 1,200                           | Land donation agreement<br>between AC owner and<br>commune council |                                                                                                                                                                                                  |
| 7  |                        | Baitong Korksrok<br>Agricultural<br>Cooperative              | Grain<br>warehouse, 100<br>tone     | X utm: 589913<br>Y utm: 1321503 | W 17.9m x L<br>23.45m<br>419.755 m2 | 2,400                           | AC land transaction agreement                                      | AC owner will provide another confirmation letter from District cadastral office once it is completely done (it is under the request from AC owner to Cadastral office)                          |
| 8  |                        | Samaky Meanchey<br>Agricultural<br>Cooperative               | Grain<br>warehouse, 100<br>tone     | X utm: 563114<br>Y utm: 1305901 | W 17.9m x L<br>23.45m               | 2,767                           | Hard land title                                                    |                                                                                                                                                                                                  |