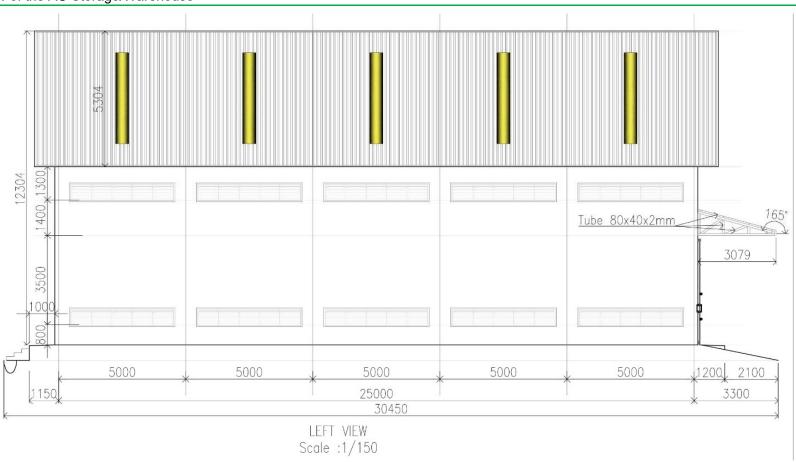

#### I PROJECT DESCRIPTION

<sup>2</sup> Land requirement (Designed Size of Land required from the compound owned by AC)

7

- 27. Main structural elements of the buildings are from reinforced concrete foundations, columns, and beams. The wall of the building is constructed from brick with cement mortar plastering and the roof of the building is from steel frame covering with tiles. The building is designed to supply with air vents for internal air circulation. The drainage system is using blind stone drainage channel running surrounding the building and connecting to outfall at the existing drainage system. The design drawings of the AC storages/warehouses of different sizes are shown in Annex 2.
- 28. Site locations information for each subproject is presented in table 4 and the location of each subproject is presented in maps Annex 3 from Map 1 to Map 4.
- 29. All AC owners have been informed to get the confirmation on land tenure from the cadastral office where their AC land locations are located, and currently they are processing the land tenure confirmation from the cadastral authority, while other AC Owners who have already had the hard land title are not required for further action on land tenure as shone in this bellow.