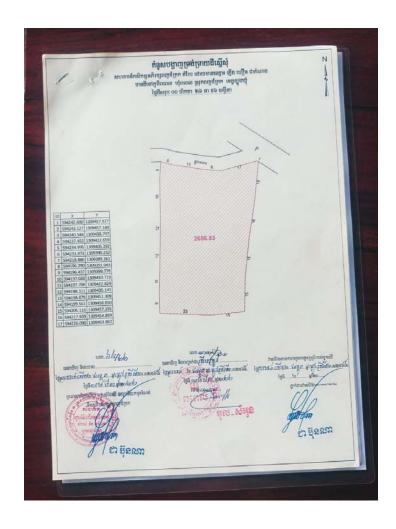

Sample Confirmation Letter from Cadastral office (Left), and Hard Land Title (Right)

Table 4: AC Storage/Warehouse Support and their Locations\*

| No | Province<br>s          | AC Names                                                     | Warehouse<br>Type & Sizes           | UTM                             | Land<br>Requirement as<br>per DED   | AC Land<br>Availabilit<br>y, m2 | Land Tenure Status<br>Please include type of land<br>holding       | Comments                                                                                                                                                                                         |
|----|------------------------|--------------------------------------------------------------|-------------------------------------|---------------------------------|-------------------------------------|---------------------------------|--------------------------------------------------------------------|--------------------------------------------------------------------------------------------------------------------------------------------------------------------------------------------------|
| 1  | 2                      | 3                                                            | 4                                   | 5                               | 6                                   | 7                               | 8                                                                  | 9                                                                                                                                                                                                |
| 1  |                        | Dar-Memot Pepper<br>Agricultural<br>Cooperative              | CASSAVA<br>warehouse, 200<br>tone   | X utm: 611558<br>Y utm: 1307866 | W 22.4 m x L<br>29.3m<br>656.32 m2  | 3,000                           | AC land transaction agreement                                      |                                                                                                                                                                                                  |
| 2  |                        | Porpel Meanchey<br>Agricultural<br>Cooperative               | Grain<br>warehouse, 100<br>tone     | X utm: 593332<br>Y utm: 1308398 | W 17.9m x L<br>23.45m<br>419.755 m2 | 1,088                           | Land donation agreement<br>between AC owner and<br>commune council |                                                                                                                                                                                                  |
| 3  | (\$                    | Akpirak Ponhea<br>Krek Dambae<br>Agricultural<br>Cooperative | Rice seed<br>warehouse, 200<br>tone | X utm: 594224<br>Y utm: 1309429 | W 22.4m x L<br>29.3m<br>656.32m2    | 2,656.83                        | Certificate confirmation from<br>Cadastral Office, and others      | Before the AC owner grew the casava in order not to keep the land free (but already collected the produce long ago), now only the green grass is growing on reserved land for construction works |
| 4  | Tbong Khmum (10 Units) | Chey Nikum<br>Meanchey<br>Agricultural<br>Cooperative        | Grain<br>warehouse, 100<br>tone     | X utm: 588396<br>Y utm: 1314434 | W 17.9m x L<br>23.45m<br>419.755 m2 | 1,300                           | Land donation agreement<br>between AC owner and<br>commune council | Before the AC owner grew the casava in order not to keep the land free, currently only the green grass grooving on the land reserved for construction works of storage/warehouse                 |
| 5  | Tbong l                | Romdoul Dontey<br>Agricultural<br>Cooperative                | Rice seed<br>warehouse, 50<br>tone  | X utm: 578441<br>Y utm: 1302906 | W 17.8m x L<br>17.9m<br>318.62 m2   | 790                             | AC land transaction agreement                                      |                                                                                                                                                                                                  |
| 6  |                        | Lngieng Meanchey<br>Agricultural<br>Cooperative              | CASSAVA<br>warehouse, 200<br>tone   | X utm: 581000<br>Y utm: 1321356 | W 22.4m x L<br>29.3m<br>656.32m2    | 1,200                           | Land donation agreement<br>between AC owner and<br>commune council |                                                                                                                                                                                                  |
| 7  |                        | Baitong Korksrok<br>Agricultural<br>Cooperative              | Grain<br>warehouse, 100<br>tone     | X utm: 589913<br>Y utm: 1321503 | W 17.9m x L<br>23.45m<br>419.755 m2 | 2,400                           | AC land transaction agreement                                      | AC owner will provide another confirmation letter from District cadastral office once it is completely done (it is under the request from AC owner to Cadastral office)                          |
| 8  |                        | Samaky Meanchey<br>Agricultural<br>Cooperative               | Grain<br>warehouse, 100<br>tone     | X utm: 563114<br>Y utm: 1305901 | W 17.9m x L<br>23.45m               | 2,767                           | Hard land title                                                    |                                                                                                                                                                                                  |