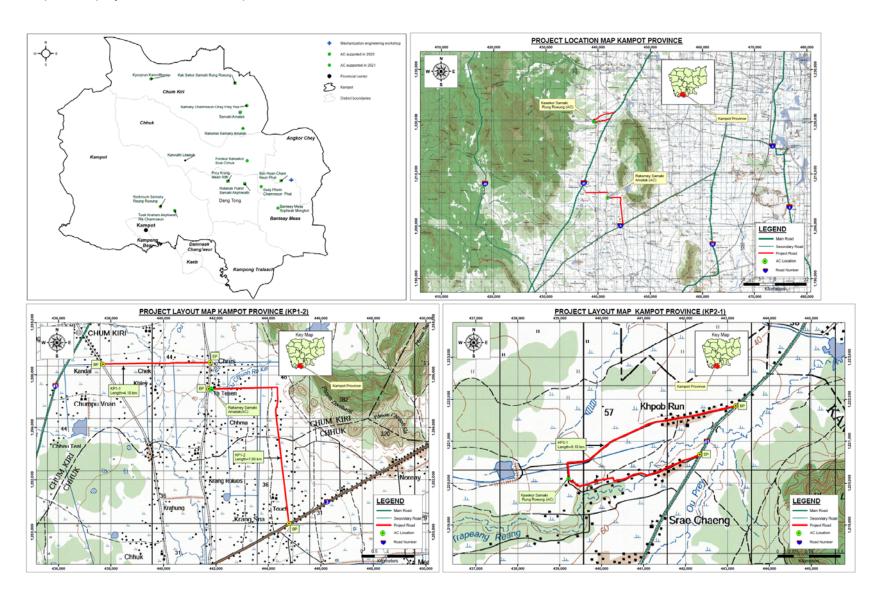

#### I.3. Subprojects Covered Under this DDR

24. Under this DDR, the Project will support for the construction of 35 units of AC Storages/Warehouses in 4 provinces of Tbong Khmum, Kampong Cham, Takeo, and Kampot. List of different sizes of warehouses proposed within the four target provinces is given in Table 3.

Table 3: List of AC Storage/warehouse Subprojects planned in 2022

| No. | Province<br>s | Districts       | Communes                        | Villages                 | AC Names                                                          | Warehouse size, ton |
|-----|---------------|-----------------|---------------------------------|--------------------------|-------------------------------------------------------------------|---------------------|
| 1   | 3             | Chhum<br>Kiri   | Sre Knung                       | Prey Yoa                 | Samaky Chamroeun Chey<br>Prey Yoa Agricultural<br>Cooperative     | 50                  |
| 2   |               | Chhum<br>Kiri   | Chreas                          | Chreas                   | Raksmei Samaky Amatak<br>Agricultural Cooperative                 | 50                  |
| 3   |               | Banteay<br>Meas | Tuk Meas<br>Khang Lech          | Prey Krala<br>Khang Lech | Banteay Meas Sopheak<br>Mongkol Agricultural<br>Cooperative       | 100                 |
| 4   | Kampot        | Banteay<br>Meas | Wat Angk<br>Khang<br>Chheaung   | Svay Phem                | Svay Phem Chamroeun<br>Phal Agricultural<br>Cooperative           | 50                  |
| 5   | Kan           | Chhouk          | Sat Porng                       | Sat Porng                | Ponleur Kaksekor Srok<br>Chhuk Agricultural<br>Cooperative        | 100                 |
| 6   |               | Chhum<br>Kiri   | Sre Cheng                       | Kporprun                 | Kporprun Kamnitthmey Agricultural Cooperative                     | 100                 |
| 7   |               | Tuek<br>Chhou   | Thmei                           | Thmei                    | Rorbroum Samaky Roung<br>Roeung Agricultural<br>Cooperative       | 100                 |
| 8   |               | Tuek<br>Chhou   | Kandal                          | Tuek<br>Kraham           | Tuek Kraham Akphiwat Rik<br>Chamroeun Agricultural<br>Cooperative | 100                 |
| 9   |               | Tram<br>Kak     | Ang Ta Saom                     | Trapeang<br>SraNge       | Trapeang SraNge<br>Agricultural Cooperative                       | 50                  |
| 10  |               | Tram kak        | Tram kak                        | Trapeang<br>Chork        | Samaki Trapeang Chork<br>Agricultural Cooperative                 | 100                 |
| 11  |               | Tram kak        | Cheang Torng                    | Ang Baksey               | Baksey Rikreay Agricultural Cooperative                           | 100                 |
| 12  |               | Samrong         | Choeung<br>Kuon                 | Choeung<br>Kuon          | Choeung Kuon Chok Chey Agricultural Cooperative                   | 100                 |
| 13  | Takeo         | Samrong         | Chum Reh<br>Pein                | Svayrun                  | Svayrun Amatak<br>Agricultural Cooperative                        | 50                  |
| 14  | Tal           | Samrong         | Boeng Tranh<br>Khang<br>Chheung | Ro Mun                   | Ponleu Kasekor Agricultural<br>Cooperative                        | 100                 |
| 15  |               | Koh<br>Andet    | Krapom<br>Chhouk                | Krapum<br>Chuk           | Phumbey Samaky<br>Agricultural Cooperative                        | 100                 |
| 16  |               | Koh<br>Andet    | Krapom<br>Chhouk                | Beng                     | Ponleu Beng Krapom<br>Chhouk Agricultural<br>Cooperative          | 100                 |
| 17  |               | Prey<br>Kabbas  | Champa                          | Samrong                  | Champa Preyphdao<br>Agricultural Cooperative                      | 50                  |