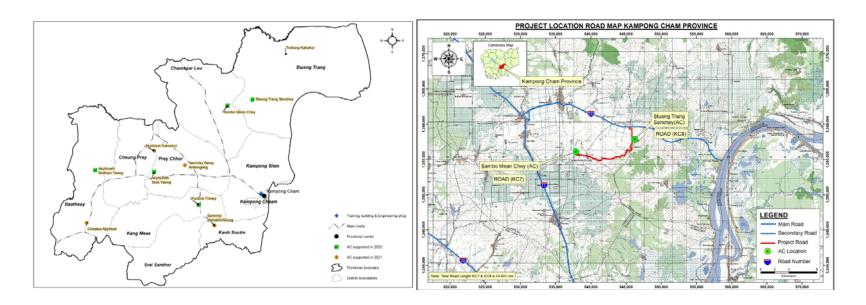

#### I.1. Project Background

- 10. The Climate-Friendly Agribusiness Value Chains Sector Project (CFAVC) will support the implementation of the government's Agriculture Sector Strategic Development Plan, 2014–2018 and the Industrial Development Policy, 2015–2025 aimed at improving the competitiveness of agricultural value chains in Kampong Cham and Tboung Khmum provinces along the GMS southern economic corridor, and Kampot and Takeo provinces along the south-coastal economic corridor. The CFAVC project has 3 outputs as following:
- 11. Output 1: Critical agribusiness value chain infrastructure improved and made climate resilient. It involves rehabilitation and modernization of rural infrastructure to increase production and resource efficiency, reduce postharvest losses, and enhance quality and value chain links while reducing green-house gas emissions and increasing climate resilience. The activities under these outputs are described as followings:
  - i. Rehabilitation water management infrastructures (off-farm irrigation systems, on-farm rainwater harvesting ponds, drip irrigation) to climate resilient condition;
  - ii. Upgrading agricultural cooperative value chain infrastructure (drying, processing and storage facilities);
  - iii. Improving connectivity to cooperatives and markets through climate resilient farm road networks;
  - iv. Strengthening the infrastructure for agricultural quality and safety testing at the National Agricultural Laboratory; and
  - v. Promoting renewable energy (biodigesters and use of solar energy in target cooperative areas) for value chain improvement.
- 12. **Output 2: Climate-smart agriculture and agribusiness promoted.** The project will support the Cambodian Agricultural Research and Development Institute to produce, multiply, and distribute climate-resilient varieties of rice and maize and to improve weaning and acclimatization of mango and cassava; and the activities under this output are as following:
  - i. Deploying climate resilient varieties;
  - ii. Strengthening the capacity for climate friendly production practices and technologies;
     and
  - iii. Promoting farm mechanization and extension.
- 13. **Output 3: Enabling environment for climate-friendly agribusiness enhanced.** The project will support the MAFF and the Ministry of Commerce in creating a favorable policy environment for agribusiness to mobilize the private sector participation through public-private partnerships (PPPs) and contract farming. The activities under these outputs are as followings:
  - i. Formulating climate-friendly agribusiness policies and standards;
  - ii. Promoting green finance and risk-sharing mechanisms; and
  - iii. Supporting climate risk management through information and communication technologies.
- 14. For the storage facilities, AC having their own lands and the subproject selection criteria preclude any involuntary land acquisition for this type of subproject, and according to Subproject Selection and Safeguard Classification.
- 15. The project management role and responsibility for the support to the Agricultural Cooperative storage units is done through the Provincial Project Implementation Units (PPIUs) in the four provinces, which will coordinate to assist the project training advisers in the development of suitable capacity building programs related to rice, maize, cassava and mango post-harvest

#### I.3. Subprojects Covered Under this DDR

24. Under this DDR, the Project will support for the construction of 35 units of AC Storages/Warehouses in 4 provinces of Tbong Khmum, Kampong Cham, Takeo, and Kampot. List of different sizes of warehouses proposed within the four target provinces is given in Table 3.

Table 3: List of AC Storage/warehouse Subprojects planned in 2022

| No. | Province<br>s | Districts       | Communes                        | Villages                 | AC Names                                                          | Warehouse size, ton |
|-----|---------------|-----------------|---------------------------------|--------------------------|-------------------------------------------------------------------|---------------------|
| 1   | 3             | Chhum<br>Kiri   | Sre Knung                       | Prey Yoa                 | Samaky Chamroeun Chey<br>Prey Yoa Agricultural<br>Cooperative     | 50                  |
| 2   |               | Chhum<br>Kiri   | Chreas                          | Chreas                   | Raksmei Samaky Amatak<br>Agricultural Cooperative                 | 50                  |
| 3   |               | Banteay<br>Meas | Tuk Meas<br>Khang Lech          | Prey Krala<br>Khang Lech | Banteay Meas Sopheak<br>Mongkol Agricultural<br>Cooperative       | 100                 |
| 4   | Kampot        | Banteay<br>Meas | Wat Angk<br>Khang<br>Chheaung   | Svay Phem                | Svay Phem Chamroeun<br>Phal Agricultural<br>Cooperative           | 50                  |
| 5   | Kan           | Chhouk          | Sat Porng                       | Sat Porng                | Ponleur Kaksekor Srok<br>Chhuk Agricultural<br>Cooperative        | 100                 |
| 6   |               | Chhum<br>Kiri   | Sre Cheng                       | Kporprun                 | Kporprun Kamnitthmey Agricultural Cooperative                     | 100                 |
| 7   |               | Tuek<br>Chhou   | Thmei                           | Thmei                    | Rorbroum Samaky Roung<br>Roeung Agricultural<br>Cooperative       | 100                 |
| 8   |               | Tuek<br>Chhou   | Kandal                          | Tuek<br>Kraham           | Tuek Kraham Akphiwat Rik<br>Chamroeun Agricultural<br>Cooperative | 100                 |
| 9   |               | Tram<br>Kak     | Ang Ta Saom                     | Trapeang<br>SraNge       | Trapeang SraNge<br>Agricultural Cooperative                       | 50                  |
| 10  |               | Tram kak        | Tram kak                        | Trapeang<br>Chork        | Samaki Trapeang Chork<br>Agricultural Cooperative                 | 100                 |
| 11  |               | Tram kak        | Cheang Torng                    | Ang Baksey               | Baksey Rikreay Agricultural Cooperative                           | 100                 |
| 12  |               | Samrong         | Choeung<br>Kuon                 | Choeung<br>Kuon          | Choeung Kuon Chok Chey Agricultural Cooperative                   | 100                 |
| 13  | Takeo         | Samrong         | Chum Reh<br>Pein                | Svayrun                  | Svayrun Amatak<br>Agricultural Cooperative                        | 50                  |
| 14  | Tal           | Samrong         | Boeng Tranh<br>Khang<br>Chheung | Ro Mun                   | Ponleu Kasekor Agricultural<br>Cooperative                        | 100                 |
| 15  |               | Koh<br>Andet    | Krapom<br>Chhouk                | Krapum<br>Chuk           | Phumbey Samaky<br>Agricultural Cooperative                        | 100                 |
| 16  |               | Koh<br>Andet    | Krapom<br>Chhouk                | Beng                     | Ponleu Beng Krapom<br>Chhouk Agricultural<br>Cooperative          | 100                 |
| 17  |               | Prey<br>Kabbas  | Champa                          | Samrong                  | Champa Preyphdao<br>Agricultural Cooperative                      | 50                  |