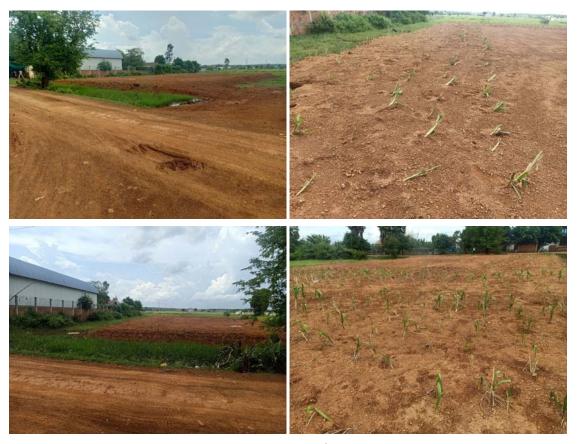

| Subproject Name                                               | Provinces                                                                                              | Others      | # of<br>Subproject |  |
|---------------------------------------------------------------|--------------------------------------------------------------------------------------------------------|-------------|--------------------|--|
| Agricultural Cooperatives<br>Storage/Warehouses (35<br>Units) | <ul><li>Takeo (13)</li><li>Tboung Khmum (10)</li><li>Kampong Cham (4) and</li><li>Kampot (8)</li></ul> | 4 provinces | 35                 |  |
|                                                               |                                                                                                        | Total       | 35                 |  |

- 25. The AC storage/warehouse subproject types (total 35 subprojects) will not involve IR and IP impact as the facilities will be constructed within the land compound of the ACs. There are two types of AC land compound; one is the AC land compounds which are belonging to the ACs shareholders, and another AC land compound was donated from commune authority to ACs following the DED size requirements with reference and confirmation letters as mentioned and LINKED in Table 4. Annex 1 shows the confirmation on land availability from the 35 ACs in the four CFAVC target provinces (KPT=8, TK=13, KPC=4 & TBK=10). Data in Table 4 shows that all the 35 ACs are having different sizes of land plots ranging from minimum area of 700 m2 to maximum area of 8187.5 m2. Each AC has land plot area larger than the area required by the design (see Table 4, column 6: Land requirement <sup>2</sup>as per DED and column 7: AC Land availability).
- 26. The design of the ACs storage/warehouses is equipped with the driers for the 100 tons grain storage. The storage facilities for the dryers are not part of this DDR.