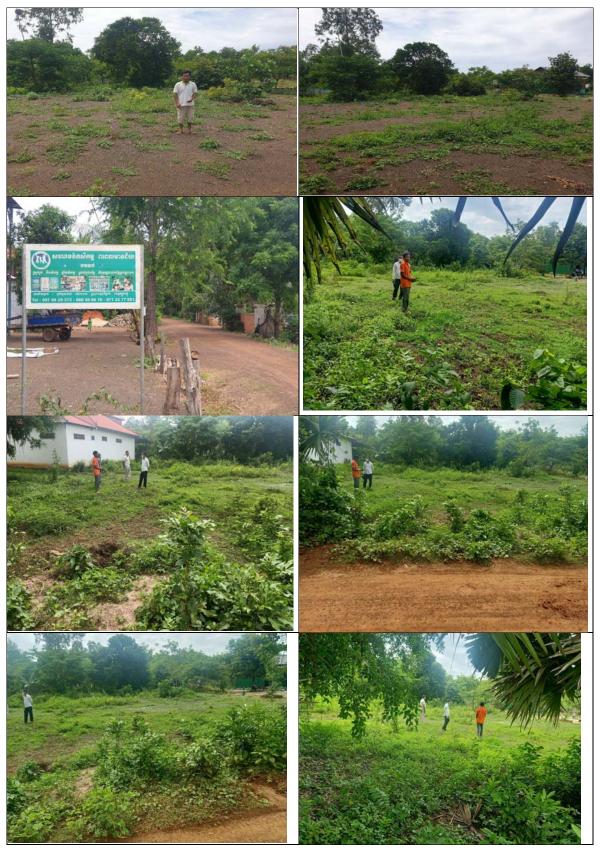

Sample Confirmation Letter from Cadastral office (Left), and Hard Land Title (Right)

Table 4: AC Storage/Warehouse Support and their Locations\*

| No | Province<br>s          | AC Names                                                     | Warehouse<br>Type & Sizes           | UTM                             | Land<br>Requirement as<br>per DED   | AC Land<br>Availabilit<br>y, m2 | Land Tenure Status<br>Please include type of land<br>holding       | Comments                                                                                                                                                                                         |
|----|------------------------|--------------------------------------------------------------|-------------------------------------|---------------------------------|-------------------------------------|---------------------------------|--------------------------------------------------------------------|--------------------------------------------------------------------------------------------------------------------------------------------------------------------------------------------------|
| 1  | 2                      | 3                                                            | 4                                   | 5                               | 6                                   | 7                               | 8                                                                  | 9                                                                                                                                                                                                |
| 1  |                        | Dar-Memot Pepper<br>Agricultural<br>Cooperative              | CASSAVA<br>warehouse, 200<br>tone   | X utm: 611558<br>Y utm: 1307866 | W 22.4 m x L<br>29.3m<br>656.32 m2  | 3,000                           | AC land transaction agreement                                      |                                                                                                                                                                                                  |
| 2  |                        | Porpel Meanchey<br>Agricultural<br>Cooperative               | Grain<br>warehouse, 100<br>tone     | X utm: 593332<br>Y utm: 1308398 | W 17.9m x L<br>23.45m<br>419.755 m2 | 1,088                           | Land donation agreement<br>between AC owner and<br>commune council |                                                                                                                                                                                                  |
| 3  | (\$                    | Akpirak Ponhea<br>Krek Dambae<br>Agricultural<br>Cooperative | Rice seed<br>warehouse, 200<br>tone | X utm: 594224<br>Y utm: 1309429 | W 22.4m x L<br>29.3m<br>656.32m2    | 2,656.83                        | Certificate confirmation from<br>Cadastral Office, and others      | Before the AC owner grew the casava in order not to keep the land free (but already collected the produce long ago), now only the green grass is growing on reserved land for construction works |
| 4  | Tbong Khmum (10 Units) | Chey Nikum<br>Meanchey<br>Agricultural<br>Cooperative        | Grain<br>warehouse, 100<br>tone     | X utm: 588396<br>Y utm: 1314434 | W 17.9m x L<br>23.45m<br>419.755 m2 | 1,300                           | Land donation agreement<br>between AC owner and<br>commune council | Before the AC owner grew the casava in order not to keep the land free, currently only the green grass grooving on the land reserved for construction works of storage/warehouse                 |
| 5  | Tbong l                | Romdoul Dontey<br>Agricultural<br>Cooperative                | Rice seed<br>warehouse, 50<br>tone  | X utm: 578441<br>Y utm: 1302906 | W 17.8m x L<br>17.9m<br>318.62 m2   | 790                             | AC land transaction agreement                                      |                                                                                                                                                                                                  |
| 6  |                        | Lngieng Meanchey<br>Agricultural<br>Cooperative              | CASSAVA<br>warehouse, 200<br>tone   | X utm: 581000<br>Y utm: 1321356 | W 22.4m x L<br>29.3m<br>656.32m2    | 1,200                           | Land donation agreement<br>between AC owner and<br>commune council |                                                                                                                                                                                                  |
| 7  |                        | Baitong Korksrok<br>Agricultural<br>Cooperative              | Grain<br>warehouse, 100<br>tone     | X utm: 589913<br>Y utm: 1321503 | W 17.9m x L<br>23.45m<br>419.755 m2 | 2,400                           | AC land transaction agreement                                      | AC owner will provide another confirmation letter from District cadastral office once it is completely done (it is under the request from AC owner to Cadastral office)                          |
| 8  |                        | Samaky Meanchey<br>Agricultural<br>Cooperative               | Grain<br>warehouse, 100<br>tone     | X utm: 563114<br>Y utm: 1305901 | W 17.9m x L<br>23.45m               | 2,767                           | Hard land title                                                    |                                                                                                                                                                                                  |