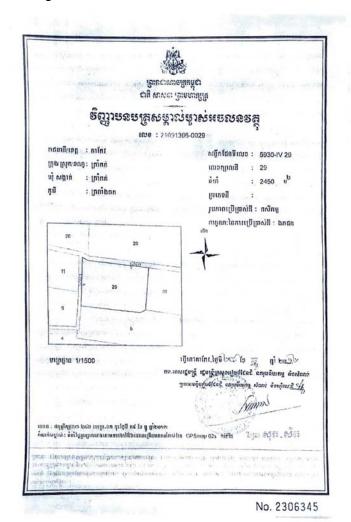

Sample Confirmation Letter from Cadastral office (Left), and Hard Land Title (Right)

Table 4: AC Storage/Warehouse Support and their Locations\*

| No | Province<br>s          | AC Names                                                     | Warehouse<br>Type & Sizes           | UTM                             | Land<br>Requirement as<br>per DED   | AC Land<br>Availabilit<br>y, m2 | Land Tenure Status<br>Please include type of land<br>holding       | Comments                                                                                                                                                                                         |
|----|------------------------|--------------------------------------------------------------|-------------------------------------|---------------------------------|-------------------------------------|---------------------------------|--------------------------------------------------------------------|--------------------------------------------------------------------------------------------------------------------------------------------------------------------------------------------------|
| 1  | 2                      | 3                                                            | 4                                   | 5                               | 6                                   | 7                               | 8                                                                  | 9                                                                                                                                                                                                |
| 1  |                        | Dar-Memot Pepper<br>Agricultural<br>Cooperative              | CASSAVA<br>warehouse, 200<br>tone   | X utm: 611558<br>Y utm: 1307866 | W 22.4 m x L<br>29.3m<br>656.32 m2  | 3,000                           | AC land transaction agreement                                      |                                                                                                                                                                                                  |
| 2  |                        | Porpel Meanchey<br>Agricultural<br>Cooperative               | Grain<br>warehouse, 100<br>tone     | X utm: 593332<br>Y utm: 1308398 | W 17.9m x L<br>23.45m<br>419.755 m2 | 1,088                           | Land donation agreement<br>between AC owner and<br>commune council |                                                                                                                                                                                                  |
| 3  | (\$                    | Akpirak Ponhea<br>Krek Dambae<br>Agricultural<br>Cooperative | Rice seed<br>warehouse, 200<br>tone | X utm: 594224<br>Y utm: 1309429 | W 22.4m x L<br>29.3m<br>656.32m2    | 2,656.83                        | Certificate confirmation from<br>Cadastral Office, and others      | Before the AC owner grew the casava in order not to keep the land free (but already collected the produce long ago), now only the green grass is growing on reserved land for construction works |
| 4  | Tbong Khmum (10 Units) | Chey Nikum<br>Meanchey<br>Agricultural<br>Cooperative        | Grain<br>warehouse, 100<br>tone     | X utm: 588396<br>Y utm: 1314434 | W 17.9m x L<br>23.45m<br>419.755 m2 | 1,300                           | Land donation agreement<br>between AC owner and<br>commune council | Before the AC owner grew the casava in order not to keep the land free, currently only the green grass grooving on the land reserved for construction works of storage/warehouse                 |
| 5  | Tbong l                | Romdoul Dontey<br>Agricultural<br>Cooperative                | Rice seed<br>warehouse, 50<br>tone  | X utm: 578441<br>Y utm: 1302906 | W 17.8m x L<br>17.9m<br>318.62 m2   | 790                             | AC land transaction agreement                                      |                                                                                                                                                                                                  |
| 6  |                        | Lngieng Meanchey<br>Agricultural<br>Cooperative              | CASSAVA<br>warehouse, 200<br>tone   | X utm: 581000<br>Y utm: 1321356 | W 22.4m x L<br>29.3m<br>656.32m2    | 1,200                           | Land donation agreement<br>between AC owner and<br>commune council |                                                                                                                                                                                                  |
| 7  |                        | Baitong Korksrok<br>Agricultural<br>Cooperative              | Grain<br>warehouse, 100<br>tone     | X utm: 589913<br>Y utm: 1321503 | W 17.9m x L<br>23.45m<br>419.755 m2 | 2,400                           | AC land transaction agreement                                      | AC owner will provide another confirmation letter from District cadastral office once it is completely done (it is under the request from AC owner to Cadastral office)                          |
| 8  |                        | Samaky Meanchey<br>Agricultural<br>Cooperative               | Grain<br>warehouse, 100<br>tone     | X utm: 563114<br>Y utm: 1305901 | W 17.9m x L<br>23.45m               | 2,767                           | Hard land title                                                    |                                                                                                                                                                                                  |