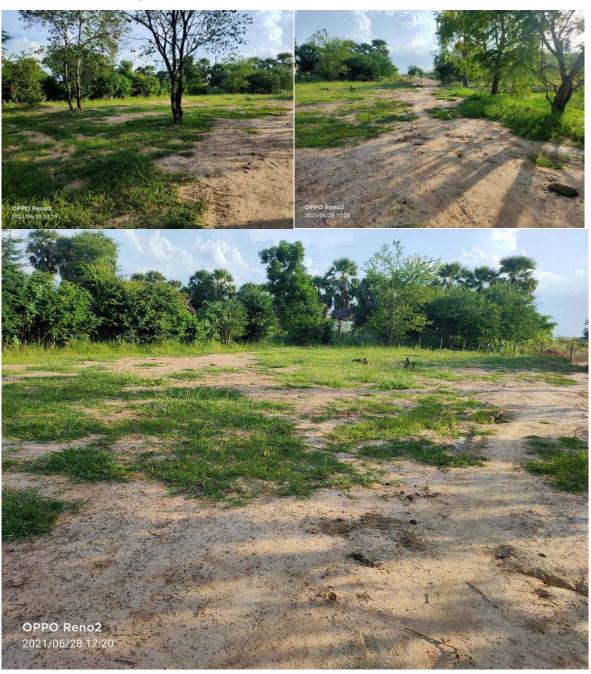

Sample Confirmation Letter from Cadastral office (Left), and Hard Land Title (Right)

Table 4: AC Storage/Warehouse Support and their Locations\*

| No | Province<br>s          | AC Names                                                     | Warehouse<br>Type & Sizes           | UTM                             | Land<br>Requirement as<br>per DED   | AC Land<br>Availabilit<br>y, m2 | Land Tenure Status<br>Please include type of land<br>holding       | Comments                                                                                                                                                                                         |
|----|------------------------|--------------------------------------------------------------|-------------------------------------|---------------------------------|-------------------------------------|---------------------------------|--------------------------------------------------------------------|--------------------------------------------------------------------------------------------------------------------------------------------------------------------------------------------------|
| 1  | 2                      | 3                                                            | 4                                   | 5                               | 6                                   | 7                               | 8                                                                  | 9                                                                                                                                                                                                |
| 1  |                        | Dar-Memot Pepper<br>Agricultural<br>Cooperative              | CASSAVA<br>warehouse, 200<br>tone   | X utm: 611558<br>Y utm: 1307866 | W 22.4 m x L<br>29.3m<br>656.32 m2  | 3,000                           | AC land transaction agreement                                      |                                                                                                                                                                                                  |
| 2  |                        | Porpel Meanchey<br>Agricultural<br>Cooperative               | Grain<br>warehouse, 100<br>tone     | X utm: 593332<br>Y utm: 1308398 | W 17.9m x L<br>23.45m<br>419.755 m2 | 1,088                           | Land donation agreement<br>between AC owner and<br>commune council |                                                                                                                                                                                                  |
| 3  | (\$                    | Akpirak Ponhea<br>Krek Dambae<br>Agricultural<br>Cooperative | Rice seed<br>warehouse, 200<br>tone | X utm: 594224<br>Y utm: 1309429 | W 22.4m x L<br>29.3m<br>656.32m2    | 2,656.83                        | Certificate confirmation from<br>Cadastral Office, and others      | Before the AC owner grew the casava in order not to keep the land free (but already collected the produce long ago), now only the green grass is growing on reserved land for construction works |
| 4  | Tbong Khmum (10 Units) | Chey Nikum<br>Meanchey<br>Agricultural<br>Cooperative        | Grain<br>warehouse, 100<br>tone     | X utm: 588396<br>Y utm: 1314434 | W 17.9m x L<br>23.45m<br>419.755 m2 | 1,300                           | Land donation agreement<br>between AC owner and<br>commune council | Before the AC owner grew the casava in order not to keep the land free, currently only the green grass grooving on the land reserved for construction works of storage/warehouse                 |
| 5  | Tbong l                | Romdoul Dontey<br>Agricultural<br>Cooperative                | Rice seed<br>warehouse, 50<br>tone  | X utm: 578441<br>Y utm: 1302906 | W 17.8m x L<br>17.9m<br>318.62 m2   | 790                             | AC land transaction agreement                                      |                                                                                                                                                                                                  |
| 6  |                        | Lngieng Meanchey<br>Agricultural<br>Cooperative              | CASSAVA<br>warehouse, 200<br>tone   | X utm: 581000<br>Y utm: 1321356 | W 22.4m x L<br>29.3m<br>656.32m2    | 1,200                           | Land donation agreement<br>between AC owner and<br>commune council |                                                                                                                                                                                                  |
| 7  |                        | Baitong Korksrok<br>Agricultural<br>Cooperative              | Grain<br>warehouse, 100<br>tone     | X utm: 589913<br>Y utm: 1321503 | W 17.9m x L<br>23.45m<br>419.755 m2 | 2,400                           | AC land transaction agreement                                      | AC owner will provide another confirmation letter from District cadastral office once it is completely done (it is under the request from AC owner to Cadastral office)                          |
| 8  |                        | Samaky Meanchey<br>Agricultural<br>Cooperative               | Grain<br>warehouse, 100<br>tone     | X utm: 563114<br>Y utm: 1305901 | W 17.9m x L<br>23.45m               | 2,767                           | Hard land title                                                    |                                                                                                                                                                                                  |