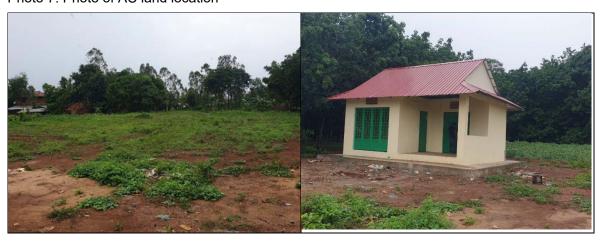

- 25. The AC storage/warehouse subproject types (total 35 subprojects) will not involve IR and IP impact as the facilities will be constructed within the land compound of the ACs. There are two types of AC land compound; one is the AC land compounds which are belonging to the ACs shareholders, and another AC land compound was donated from commune authority to ACs following the DED size requirements with reference and confirmation letters as mentioned and LINKED in Table 4. Annex 1 shows the confirmation on land availability from the 35 ACs in the four CFAVC target provinces (KPT=8, TK=13, KPC=4 & TBK=10). Data in Table 4 shows that all the 35 ACs are having different sizes of land plots ranging from minimum area of 700 m2 to maximum area of 8187.5 m2. Each AC has land plot area larger than the area required by the design (see Table 4, column 6: Land requirement <sup>2</sup>as per DED and column 7: AC Land availability).
- 26. The design of the ACs storage/warehouses is equipped with the driers for the 100 tons grain storage. The storage facilities for the dryers are not part of this DDR.