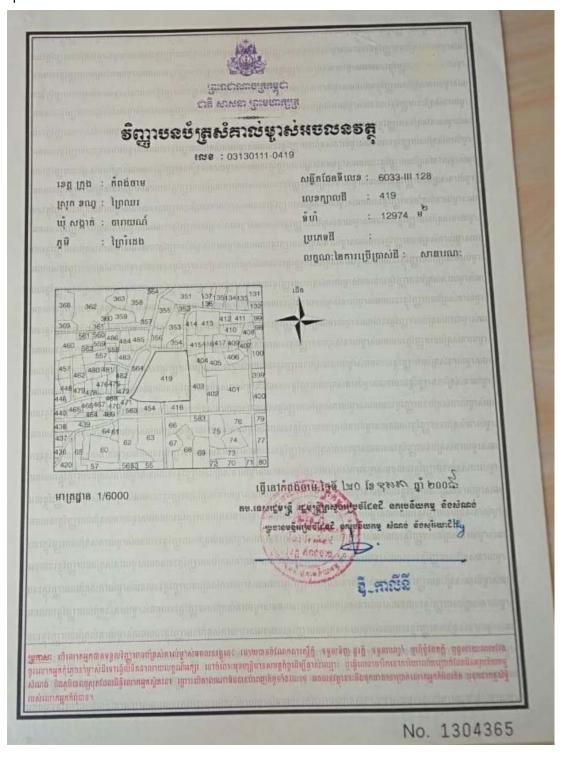

Sample Confirmation Letter from Cadastral office (Left), and Hard Land Title (Right)

Table 4: AC Storage/Warehouse Support and their Locations\*

| No | Province<br>s          | AC Names                                                     | Warehouse<br>Type & Sizes           | UTM                             | Land<br>Requirement as<br>per DED   | AC Land<br>Availabilit<br>y, m2 | Land Tenure Status<br>Please include type of land<br>holding       | Comments                                                                                                                                                                                         |
|----|------------------------|--------------------------------------------------------------|-------------------------------------|---------------------------------|-------------------------------------|---------------------------------|--------------------------------------------------------------------|--------------------------------------------------------------------------------------------------------------------------------------------------------------------------------------------------|
| 1  | 2                      | 3                                                            | 4                                   | 5                               | 6                                   | 7                               | 8                                                                  | 9                                                                                                                                                                                                |
| 1  |                        | Dar-Memot Pepper<br>Agricultural<br>Cooperative              | CASSAVA<br>warehouse, 200<br>tone   | X utm: 611558<br>Y utm: 1307866 | W 22.4 m x L<br>29.3m<br>656.32 m2  | 3,000                           | AC land transaction agreement                                      |                                                                                                                                                                                                  |
| 2  |                        | Porpel Meanchey<br>Agricultural<br>Cooperative               | Grain<br>warehouse, 100<br>tone     | X utm: 593332<br>Y utm: 1308398 | W 17.9m x L<br>23.45m<br>419.755 m2 | 1,088                           | Land donation agreement<br>between AC owner and<br>commune council |                                                                                                                                                                                                  |
| 3  | (\$                    | Akpirak Ponhea<br>Krek Dambae<br>Agricultural<br>Cooperative | Rice seed<br>warehouse, 200<br>tone | X utm: 594224<br>Y utm: 1309429 | W 22.4m x L<br>29.3m<br>656.32m2    | 2,656.83                        | Certificate confirmation from<br>Cadastral Office, and others      | Before the AC owner grew the casava in order not to keep the land free (but already collected the produce long ago), now only the green grass is growing on reserved land for construction works |
| 4  | Tbong Khmum (10 Units) | Chey Nikum<br>Meanchey<br>Agricultural<br>Cooperative        | Grain<br>warehouse, 100<br>tone     | X utm: 588396<br>Y utm: 1314434 | W 17.9m x L<br>23.45m<br>419.755 m2 | 1,300                           | Land donation agreement<br>between AC owner and<br>commune council | Before the AC owner grew the casava in order not to keep the land free, currently only the green grass grooving on the land reserved for construction works of storage/warehouse                 |
| 5  | Tbong l                | Romdoul Dontey<br>Agricultural<br>Cooperative                | Rice seed<br>warehouse, 50<br>tone  | X utm: 578441<br>Y utm: 1302906 | W 17.8m x L<br>17.9m<br>318.62 m2   | 790                             | AC land transaction agreement                                      |                                                                                                                                                                                                  |
| 6  |                        | Lngieng Meanchey<br>Agricultural<br>Cooperative              | CASSAVA<br>warehouse, 200<br>tone   | X utm: 581000<br>Y utm: 1321356 | W 22.4m x L<br>29.3m<br>656.32m2    | 1,200                           | Land donation agreement<br>between AC owner and<br>commune council |                                                                                                                                                                                                  |
| 7  |                        | Baitong Korksrok<br>Agricultural<br>Cooperative              | Grain<br>warehouse, 100<br>tone     | X utm: 589913<br>Y utm: 1321503 | W 17.9m x L<br>23.45m<br>419.755 m2 | 2,400                           | AC land transaction agreement                                      | AC owner will provide another confirmation letter from District cadastral office once it is completely done (it is under the request from AC owner to Cadastral office)                          |
| 8  |                        | Samaky Meanchey<br>Agricultural<br>Cooperative               | Grain<br>warehouse, 100<br>tone     | X utm: 563114<br>Y utm: 1305901 | W 17.9m x L<br>23.45m               | 2,767                           | Hard land title                                                    |                                                                                                                                                                                                  |