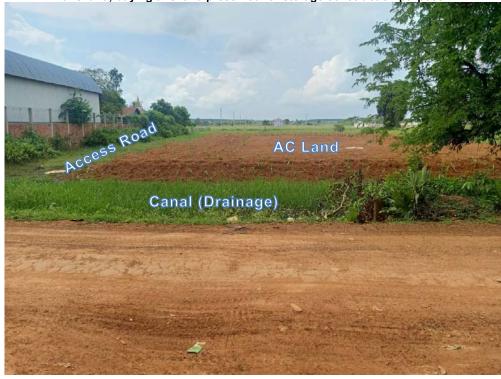

Sample Confirmation Letter from Cadastral office (Left), and Hard Land Title (Right)

Table 4: AC Storage/Warehouse Support and their Locations\*

| No | Province<br>s          | AC Names                                                     | Warehouse<br>Type & Sizes           | UTM                             | Land<br>Requirement as<br>per DED   | AC Land<br>Availabilit<br>y, m2 | Land Tenure Status<br>Please include type of land<br>holding       | Comments                                                                                                                                                                                         |
|----|------------------------|--------------------------------------------------------------|-------------------------------------|---------------------------------|-------------------------------------|---------------------------------|--------------------------------------------------------------------|--------------------------------------------------------------------------------------------------------------------------------------------------------------------------------------------------|
| 1  | 2                      | 3                                                            | 4                                   | 5                               | 6                                   | 7                               | 8                                                                  | 9                                                                                                                                                                                                |
| 1  |                        | Dar-Memot Pepper<br>Agricultural<br>Cooperative              | CASSAVA<br>warehouse, 200<br>tone   | X utm: 611558<br>Y utm: 1307866 | W 22.4 m x L<br>29.3m<br>656.32 m2  | 3,000                           | AC land transaction agreement                                      |                                                                                                                                                                                                  |
| 2  |                        | Porpel Meanchey<br>Agricultural<br>Cooperative               | Grain<br>warehouse, 100<br>tone     | X utm: 593332<br>Y utm: 1308398 | W 17.9m x L<br>23.45m<br>419.755 m2 | 1,088                           | Land donation agreement<br>between AC owner and<br>commune council |                                                                                                                                                                                                  |
| 3  | (\$                    | Akpirak Ponhea<br>Krek Dambae<br>Agricultural<br>Cooperative | Rice seed<br>warehouse, 200<br>tone | X utm: 594224<br>Y utm: 1309429 | W 22.4m x L<br>29.3m<br>656.32m2    | 2,656.83                        | Certificate confirmation from<br>Cadastral Office, and others      | Before the AC owner grew the casava in order not to keep the land free (but already collected the produce long ago), now only the green grass is growing on reserved land for construction works |
| 4  | Tbong Khmum (10 Units) | Chey Nikum<br>Meanchey<br>Agricultural<br>Cooperative        | Grain<br>warehouse, 100<br>tone     | X utm: 588396<br>Y utm: 1314434 | W 17.9m x L<br>23.45m<br>419.755 m2 | 1,300                           | Land donation agreement<br>between AC owner and<br>commune council | Before the AC owner grew the casava in order not to keep the land free, currently only the green grass grooving on the land reserved for construction works of storage/warehouse                 |
| 5  | Tbong l                | Romdoul Dontey<br>Agricultural<br>Cooperative                | Rice seed<br>warehouse, 50<br>tone  | X utm: 578441<br>Y utm: 1302906 | W 17.8m x L<br>17.9m<br>318.62 m2   | 790                             | AC land transaction agreement                                      |                                                                                                                                                                                                  |
| 6  |                        | Lngieng Meanchey<br>Agricultural<br>Cooperative              | CASSAVA<br>warehouse, 200<br>tone   | X utm: 581000<br>Y utm: 1321356 | W 22.4m x L<br>29.3m<br>656.32m2    | 1,200                           | Land donation agreement<br>between AC owner and<br>commune council |                                                                                                                                                                                                  |
| 7  |                        | Baitong Korksrok<br>Agricultural<br>Cooperative              | Grain<br>warehouse, 100<br>tone     | X utm: 589913<br>Y utm: 1321503 | W 17.9m x L<br>23.45m<br>419.755 m2 | 2,400                           | AC land transaction agreement                                      | AC owner will provide another confirmation letter from District cadastral office once it is completely done (it is under the request from AC owner to Cadastral office)                          |
| 8  |                        | Samaky Meanchey<br>Agricultural<br>Cooperative               | Grain<br>warehouse, 100<br>tone     | X utm: 563114<br>Y utm: 1305901 | W 17.9m x L<br>23.45m               | 2,767                           | Hard land title                                                    |                                                                                                                                                                                                  |