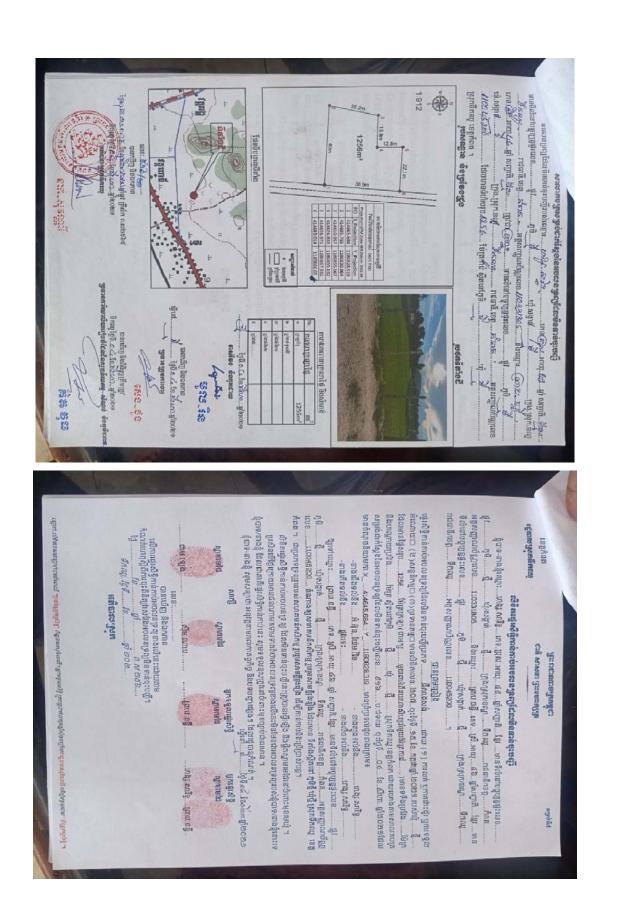

Sample Confirmation Letter from Cadastral office (Left), and Hard Land Title (Right)

Table 4: AC Storage/Warehouse Support and their Locations\*

| No | Province<br>s          | AC Names                                                     | Warehouse<br>Type & Sizes           | UTM                             | Land<br>Requirement as<br>per DED   | AC Land<br>Availabilit<br>y, m2 | Land Tenure Status<br>Please include type of land<br>holding       | Comments                                                                                                                                                                                         |
|----|------------------------|--------------------------------------------------------------|-------------------------------------|---------------------------------|-------------------------------------|---------------------------------|--------------------------------------------------------------------|--------------------------------------------------------------------------------------------------------------------------------------------------------------------------------------------------|
| 1  | 2                      | 3                                                            | 4                                   | 5                               | 6                                   | 7                               | 8                                                                  | 9                                                                                                                                                                                                |
| 1  |                        | Dar-Memot Pepper<br>Agricultural<br>Cooperative              | CASSAVA<br>warehouse, 200<br>tone   | X utm: 611558<br>Y utm: 1307866 | W 22.4 m x L<br>29.3m<br>656.32 m2  | 3,000                           | AC land transaction agreement                                      |                                                                                                                                                                                                  |
| 2  |                        | Porpel Meanchey<br>Agricultural<br>Cooperative               | Grain<br>warehouse, 100<br>tone     | X utm: 593332<br>Y utm: 1308398 | W 17.9m x L<br>23.45m<br>419.755 m2 | 1,088                           | Land donation agreement<br>between AC owner and<br>commune council |                                                                                                                                                                                                  |
| 3  | (\$                    | Akpirak Ponhea<br>Krek Dambae<br>Agricultural<br>Cooperative | Rice seed<br>warehouse, 200<br>tone | X utm: 594224<br>Y utm: 1309429 | W 22.4m x L<br>29.3m<br>656.32m2    | 2,656.83                        | Certificate confirmation from<br>Cadastral Office, and others      | Before the AC owner grew the casava in order not to keep the land free (but already collected the produce long ago), now only the green grass is growing on reserved land for construction works |
| 4  | Tbong Khmum (10 Units) | Chey Nikum<br>Meanchey<br>Agricultural<br>Cooperative        | Grain<br>warehouse, 100<br>tone     | X utm: 588396<br>Y utm: 1314434 | W 17.9m x L<br>23.45m<br>419.755 m2 | 1,300                           | Land donation agreement<br>between AC owner and<br>commune council | Before the AC owner grew the casava in order not to keep the land free, currently only the green grass grooving on the land reserved for construction works of storage/warehouse                 |
| 5  | Tbong l                | Romdoul Dontey<br>Agricultural<br>Cooperative                | Rice seed<br>warehouse, 50<br>tone  | X utm: 578441<br>Y utm: 1302906 | W 17.8m x L<br>17.9m<br>318.62 m2   | 790                             | AC land transaction agreement                                      |                                                                                                                                                                                                  |
| 6  |                        | Lngieng Meanchey<br>Agricultural<br>Cooperative              | CASSAVA<br>warehouse, 200<br>tone   | X utm: 581000<br>Y utm: 1321356 | W 22.4m x L<br>29.3m<br>656.32m2    | 1,200                           | Land donation agreement<br>between AC owner and<br>commune council |                                                                                                                                                                                                  |
| 7  |                        | Baitong Korksrok<br>Agricultural<br>Cooperative              | Grain<br>warehouse, 100<br>tone     | X utm: 589913<br>Y utm: 1321503 | W 17.9m x L<br>23.45m<br>419.755 m2 | 2,400                           | AC land transaction agreement                                      | AC owner will provide another confirmation letter from District cadastral office once it is completely done (it is under the request from AC owner to Cadastral office)                          |
| 8  |                        | Samaky Meanchey<br>Agricultural<br>Cooperative               | Grain<br>warehouse, 100<br>tone     | X utm: 563114<br>Y utm: 1305901 | W 17.9m x L<br>23.45m               | 2,767                           | Hard land title                                                    |                                                                                                                                                                                                  |