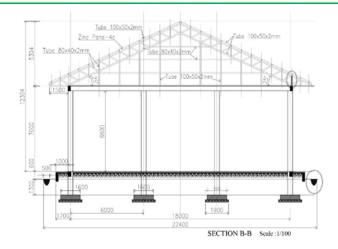

#### I PROJECT DESCRIPTION

<sup>2</sup> Land requirement (Designed Size of Land required from the compound owned by AC)

7

- 27. Main structural elements of the buildings are from reinforced concrete foundations, columns, and beams. The wall of the building is constructed from brick with cement mortar plastering and the roof of the building is from steel frame covering with tiles. The building is designed to supply with air vents for internal air circulation. The drainage system is using blind stone drainage channel running surrounding the building and connecting to outfall at the existing drainage system. The design drawings of the AC storages/warehouses of different sizes are shown in Annex 2.
- 28. Site locations information for each subproject is presented in table 4 and the location of each subproject is presented in maps Annex 3 from Map 1 to Map 4.
- 29. All AC owners have been informed to get the confirmation on land tenure from the cadastral office where their AC land locations are located, and currently they are processing the land tenure confirmation from the cadastral authority, while other AC Owners who have already had the hard land title are not required for further action on land tenure as shone in this bellow.