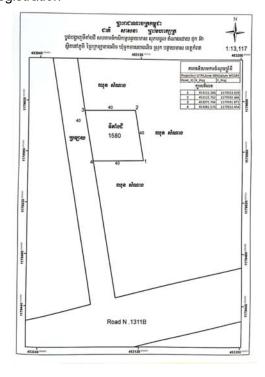

#### I.1. Project Background

- 10. The Climate-Friendly Agribusiness Value Chains Sector Project (CFAVC) will support the implementation of the government's Agriculture Sector Strategic Development Plan, 2014–2018 and the Industrial Development Policy, 2015–2025 aimed at improving the competitiveness of agricultural value chains in Kampong Cham and Tboung Khmum provinces along the GMS southern economic corridor, and Kampot and Takeo provinces along the south-coastal economic corridor. The CFAVC project has 3 outputs as following:
- 11. Output 1: Critical agribusiness value chain infrastructure improved and made climate resilient. It involves rehabilitation and modernization of rural infrastructure to increase production and resource efficiency, reduce postharvest losses, and enhance quality and value chain links while reducing green-house gas emissions and increasing climate resilience. The activities under these outputs are described as followings:
  - i. Rehabilitation water management infrastructures (off-farm irrigation systems, on-farm rainwater harvesting ponds, drip irrigation) to climate resilient condition;
  - ii. Upgrading agricultural cooperative value chain infrastructure (drying, processing and storage facilities);
  - iii. Improving connectivity to cooperatives and markets through climate resilient farm road networks;
  - iv. Strengthening the infrastructure for agricultural quality and safety testing at the National Agricultural Laboratory; and
  - v. Promoting renewable energy (biodigesters and use of solar energy in target cooperative areas) for value chain improvement.
- 12. **Output 2: Climate-smart agriculture and agribusiness promoted.** The project will support the Cambodian Agricultural Research and Development Institute to produce, multiply, and distribute climate-resilient varieties of rice and maize and to improve weaning and acclimatization of mango and cassava; and the activities under this output are as following:
  - i. Deploying climate resilient varieties;
  - ii. Strengthening the capacity for climate friendly production practices and technologies;
     and
  - iii. Promoting farm mechanization and extension.
- 13. **Output 3: Enabling environment for climate-friendly agribusiness enhanced.** The project will support the MAFF and the Ministry of Commerce in creating a favorable policy environment for agribusiness to mobilize the private sector participation through public-private partnerships (PPPs) and contract farming. The activities under these outputs are as followings:
  - i. Formulating climate-friendly agribusiness policies and standards;
  - ii. Promoting green finance and risk-sharing mechanisms; and
  - iii. Supporting climate risk management through information and communication technologies.
- 14. For the storage facilities, AC having their own lands and the subproject selection criteria preclude any involuntary land acquisition for this type of subproject, and according to Subproject Selection and Safeguard Classification.
- 15. The project management role and responsibility for the support to the Agricultural Cooperative storage units is done through the Provincial Project Implementation Units (PPIUs) in the four provinces, which will coordinate to assist the project training advisers in the development of suitable capacity building programs related to rice, maize, cassava and mango post-harvest

- 25. The AC storage/warehouse subproject types (total 35 subprojects) will not involve IR and IP impact as the facilities will be constructed within the land compound of the ACs. There are two types of AC land compound; one is the AC land compounds which are belonging to the ACs shareholders, and another AC land compound was donated from commune authority to ACs following the DED size requirements with reference and confirmation letters as mentioned and LINKED in Table 4. Annex 1 shows the confirmation on land availability from the 35 ACs in the four CFAVC target provinces (KPT=8, TK=13, KPC=4 & TBK=10). Data in Table 4 shows that all the 35 ACs are having different sizes of land plots ranging from minimum area of 700 m2 to maximum area of 8187.5 m2. Each AC has land plot area larger than the area required by the design (see Table 4, column 6: Land requirement <sup>2</sup>as per DED and column 7: AC Land availability).
- 26. The design of the ACs storage/warehouses is equipped with the driers for the 100 tons grain storage. The storage facilities for the dryers are not part of this DDR.