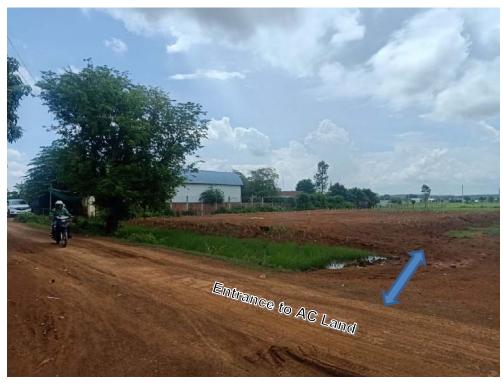

Sample Confirmation Letter from Cadastral office (Left), and Hard Land Title (Right)

Table 4: AC Storage/Warehouse Support and their Locations\*

| No | Province<br>s          | AC Names                                                     | Warehouse<br>Type & Sizes           | UTM                             | Land<br>Requirement as<br>per DED   | AC Land<br>Availabilit<br>y, m2 | Land Tenure Status<br>Please include type of land<br>holding       | Comments                                                                                                                                                                                         |
|----|------------------------|--------------------------------------------------------------|-------------------------------------|---------------------------------|-------------------------------------|---------------------------------|--------------------------------------------------------------------|--------------------------------------------------------------------------------------------------------------------------------------------------------------------------------------------------|
| 1  | 2                      | 3                                                            | 4                                   | 5                               | 6                                   | 7                               | 8                                                                  | 9                                                                                                                                                                                                |
| 1  |                        | Dar-Memot Pepper<br>Agricultural<br>Cooperative              | CASSAVA<br>warehouse, 200<br>tone   | X utm: 611558<br>Y utm: 1307866 | W 22.4 m x L<br>29.3m<br>656.32 m2  | 3,000                           | AC land transaction agreement                                      |                                                                                                                                                                                                  |
| 2  |                        | Porpel Meanchey<br>Agricultural<br>Cooperative               | Grain<br>warehouse, 100<br>tone     | X utm: 593332<br>Y utm: 1308398 | W 17.9m x L<br>23.45m<br>419.755 m2 | 1,088                           | Land donation agreement<br>between AC owner and<br>commune council |                                                                                                                                                                                                  |
| 3  | (\$                    | Akpirak Ponhea<br>Krek Dambae<br>Agricultural<br>Cooperative | Rice seed<br>warehouse, 200<br>tone | X utm: 594224<br>Y utm: 1309429 | W 22.4m x L<br>29.3m<br>656.32m2    | 2,656.83                        | Certificate confirmation from<br>Cadastral Office, and others      | Before the AC owner grew the casava in order not to keep the land free (but already collected the produce long ago), now only the green grass is growing on reserved land for construction works |
| 4  | Tbong Khmum (10 Units) | Chey Nikum<br>Meanchey<br>Agricultural<br>Cooperative        | Grain<br>warehouse, 100<br>tone     | X utm: 588396<br>Y utm: 1314434 | W 17.9m x L<br>23.45m<br>419.755 m2 | 1,300                           | Land donation agreement<br>between AC owner and<br>commune council | Before the AC owner grew the casava in order not to keep the land free, currently only the green grass grooving on the land reserved for construction works of storage/warehouse                 |
| 5  | Tbong l                | Romdoul Dontey<br>Agricultural<br>Cooperative                | Rice seed<br>warehouse, 50<br>tone  | X utm: 578441<br>Y utm: 1302906 | W 17.8m x L<br>17.9m<br>318.62 m2   | 790                             | AC land transaction agreement                                      |                                                                                                                                                                                                  |
| 6  |                        | Lngieng Meanchey<br>Agricultural<br>Cooperative              | CASSAVA<br>warehouse, 200<br>tone   | X utm: 581000<br>Y utm: 1321356 | W 22.4m x L<br>29.3m<br>656.32m2    | 1,200                           | Land donation agreement<br>between AC owner and<br>commune council |                                                                                                                                                                                                  |
| 7  |                        | Baitong Korksrok<br>Agricultural<br>Cooperative              | Grain<br>warehouse, 100<br>tone     | X utm: 589913<br>Y utm: 1321503 | W 17.9m x L<br>23.45m<br>419.755 m2 | 2,400                           | AC land transaction agreement                                      | AC owner will provide another confirmation letter from District cadastral office once it is completely done (it is under the request from AC owner to Cadastral office)                          |
| 8  |                        | Samaky Meanchey<br>Agricultural<br>Cooperative               | Grain<br>warehouse, 100<br>tone     | X utm: 563114<br>Y utm: 1305901 | W 17.9m x L<br>23.45m               | 2,767                           | Hard land title                                                    |                                                                                                                                                                                                  |