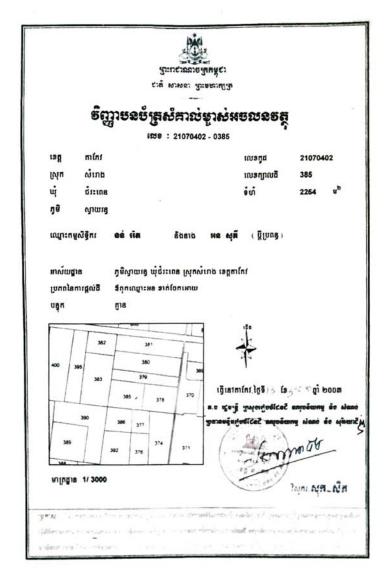

Sample Confirmation Letter from Cadastral office (Left), and Hard Land Title (Right)

Table 4: AC Storage/Warehouse Support and their Locations\*

| No | Province<br>s          | AC Names                                                     | Warehouse<br>Type & Sizes           | UTM                             | Land<br>Requirement as<br>per DED   | AC Land<br>Availabilit<br>y, m2 | Land Tenure Status<br>Please include type of land<br>holding       | Comments                                                                                                                                                                                         |
|----|------------------------|--------------------------------------------------------------|-------------------------------------|---------------------------------|-------------------------------------|---------------------------------|--------------------------------------------------------------------|--------------------------------------------------------------------------------------------------------------------------------------------------------------------------------------------------|
| 1  | 2                      | 3                                                            | 4                                   | 5                               | 6                                   | 7                               | 8                                                                  | 9                                                                                                                                                                                                |
| 1  |                        | Dar-Memot Pepper<br>Agricultural<br>Cooperative              | CASSAVA<br>warehouse, 200<br>tone   | X utm: 611558<br>Y utm: 1307866 | W 22.4 m x L<br>29.3m<br>656.32 m2  | 3,000                           | AC land transaction agreement                                      |                                                                                                                                                                                                  |
| 2  |                        | Porpel Meanchey<br>Agricultural<br>Cooperative               | Grain<br>warehouse, 100<br>tone     | X utm: 593332<br>Y utm: 1308398 | W 17.9m x L<br>23.45m<br>419.755 m2 | 1,088                           | Land donation agreement<br>between AC owner and<br>commune council |                                                                                                                                                                                                  |
| 3  | (\$                    | Akpirak Ponhea<br>Krek Dambae<br>Agricultural<br>Cooperative | Rice seed<br>warehouse, 200<br>tone | X utm: 594224<br>Y utm: 1309429 | W 22.4m x L<br>29.3m<br>656.32m2    | 2,656.83                        | Certificate confirmation from<br>Cadastral Office, and others      | Before the AC owner grew the casava in order not to keep the land free (but already collected the produce long ago), now only the green grass is growing on reserved land for construction works |
| 4  | Tbong Khmum (10 Units) | Chey Nikum<br>Meanchey<br>Agricultural<br>Cooperative        | Grain<br>warehouse, 100<br>tone     | X utm: 588396<br>Y utm: 1314434 | W 17.9m x L<br>23.45m<br>419.755 m2 | 1,300                           | Land donation agreement<br>between AC owner and<br>commune council | Before the AC owner grew the casava in order not to keep the land free, currently only the green grass grooving on the land reserved for construction works of storage/warehouse                 |
| 5  | Tbong l                | Romdoul Dontey<br>Agricultural<br>Cooperative                | Rice seed<br>warehouse, 50<br>tone  | X utm: 578441<br>Y utm: 1302906 | W 17.8m x L<br>17.9m<br>318.62 m2   | 790                             | AC land transaction agreement                                      |                                                                                                                                                                                                  |
| 6  |                        | Lngieng Meanchey<br>Agricultural<br>Cooperative              | CASSAVA<br>warehouse, 200<br>tone   | X utm: 581000<br>Y utm: 1321356 | W 22.4m x L<br>29.3m<br>656.32m2    | 1,200                           | Land donation agreement<br>between AC owner and<br>commune council |                                                                                                                                                                                                  |
| 7  |                        | Baitong Korksrok<br>Agricultural<br>Cooperative              | Grain<br>warehouse, 100<br>tone     | X utm: 589913<br>Y utm: 1321503 | W 17.9m x L<br>23.45m<br>419.755 m2 | 2,400                           | AC land transaction agreement                                      | AC owner will provide another confirmation letter from District cadastral office once it is completely done (it is under the request from AC owner to Cadastral office)                          |
| 8  |                        | Samaky Meanchey<br>Agricultural<br>Cooperative               | Grain<br>warehouse, 100<br>tone     | X utm: 563114<br>Y utm: 1305901 | W 17.9m x L<br>23.45m               | 2,767                           | Hard land title                                                    |                                                                                                                                                                                                  |