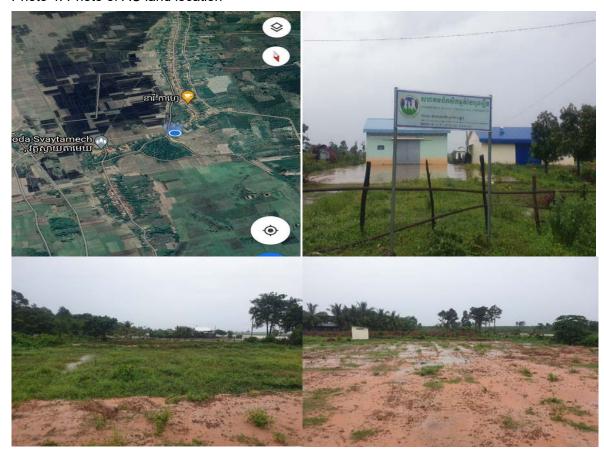

- 13. Different kinds of subprojects are under supports by the CFAVC under the three ministries and among those are as following:
  - i. Rehabilitation, modernization and made climate resilient of 27 irrigation systems targeting command area of 15,000 ha;
  - ii. Commissioning of 800 on-farm rainwater harvesting ponds;
  - iii. Establishment of 15 drip irrigation demonstration units;
  - iv. Installation of at least 12,000 bio-digesters and 6000 compost huts in target agricultural cooperative areas;
  - v. Provision of support to 80 agricultural cooperatives with integrated adaptation measures in post-harvest infrastructure investments;
  - vi. Upgrading of Crop Product Quality and Safety Testing infrastructure in National Agricultural Laboratory;
  - vii. Upgrading to climate standards for at least 250 km farm road networks to improve connectivity of farms to cooperatives and markets,
  - viii. New construction of three Provincial Agricultural Development Centers (PADCs) and one rehabilitation.
  - ix. New construction of four provincial engineering workshops made fully operational to provide agribusiness services and strengthen farmer value chain linkages.

#### III.1. Background and Methodology

29. During the impact assessment carried out to all the 20 AC locations as part of screening process with supporting from site engineers of CS1/PIC as well as the CFAVC working teams, with representatives from MAFF-PMU, PDA-PPIU and local authorities visited to all subproject sites and conducted stakeholders consultations meetings with all relevant project focal points from each province. Figure 36 shows all the 20 AC locations during impact screening assessment on 4th week of Oct 2020 for Kampot, 4th week of April 2020 for Takeo, 3rd week of April 2020 for Tboung Khmum and 4th week of November 2019, and land availability confirmation as shown in Annex 1. The findings are concluded that the subproject design will not have any impact on private / community assets, it is within the compound of the AC available land only. Annex 1 does present the confirmed certificates on land tenure with UTM (X and Y) location. The land availability confirmation as shown in Annex 1 are belonged to the ACs shareholders, thus there is no any impact on both IR and IP.