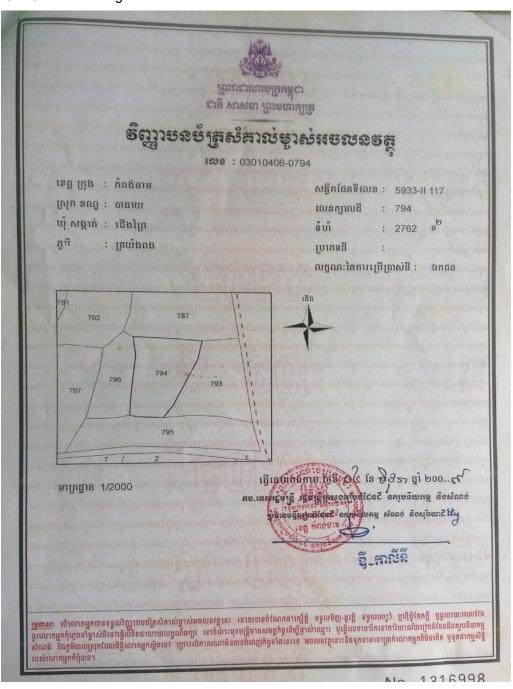

#### I.4. AC Land Holdings and its tenure status

- 26. The AC land holding status together with photo locations for the 20 ACs, 5 ACs per province within the four target provinces are presented in Annex 1. The land tenure status for the ACs in each target province are described as following:
  - i. Out of the five ACs in Kampot province, three of them obtained hard land titles, one of them is under registration process and another one (Kasikor Samaki Rung Roeung AC) with land availability size of 15,000m² and DED acquired size of 419.755 m², this land is donated by local authority for long term used by the AC for the construction of warehouse, see table 5 and Figure 10 indicates total commune land with 32,785m², while Letter 40 and Letter 41, 41.1 & 41.2 indicates the details on land donation and confirmation of location X, Y/UTM.
  - ii. Out of the five ACs in Takeo province, four of them have land transaction agreements, these four ACs will do register of their land plots when the hard land title registration program reaching to their area. One of them is under registration process for hard land title, see table 5.
  - iii. Out of the five ACs in Tbong Khmum province, three of them are under registration process for hard land titles while other two ACs, 1) Samaki Dombe AC with land availability size of 11,000m² and 2) Dombe Rung Roeung AC with land availability size of 6,738.25m² these two ACs proposed designed land sizes are donated by local authority for long term used and construction of AC warehouses, see table 5. Letter 6, 6.1 and 6.2 and Letter 8, 8.1 and 8.2 indicated the agreement between ACs and Authorities on land donation with confirmation of location X, Y/UTM.
  - iv. The five ACs in Kampong Cham province have hard land titles, see table 5.