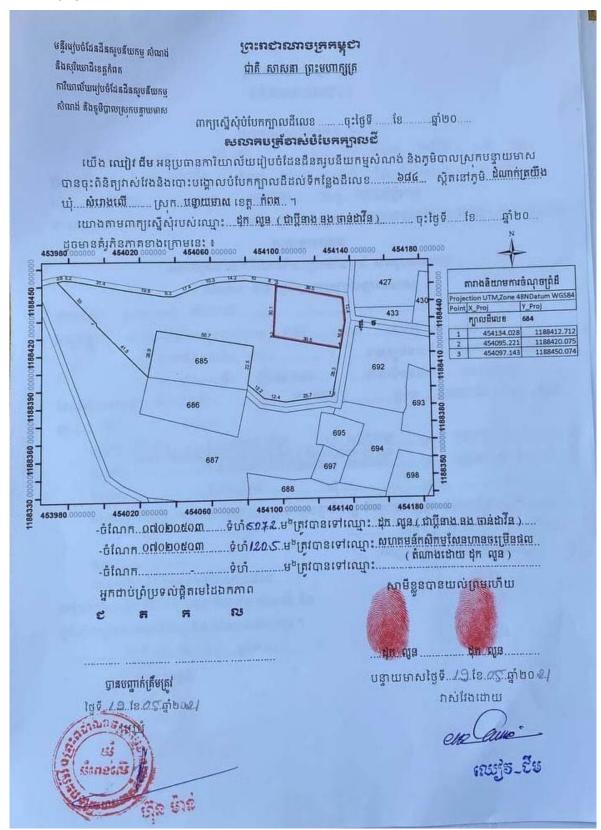

#### I.4. AC Land Holdings and its tenure status

- 26. The AC land holding status together with photo locations for the 20 ACs, 5 ACs per province within the four target provinces are presented in Annex 1. The land tenure status for the ACs in each target province are described as following:
  - i. Out of the five ACs in Kampot province, three of them obtained hard land titles, one of them is under registration process and another one (Kasikor Samaki Rung Roeung AC) with land availability size of 15,000m² and DED acquired size of 419.755 m², this land is donated by local authority for long term used by the AC for the construction of warehouse, see table 5 and Figure 10 indicates total commune land with 32,785m², while Letter 40 and Letter 41, 41.1 & 41.2 indicates the details on land donation and confirmation of location X, Y/UTM.
  - ii. Out of the five ACs in Takeo province, four of them have land transaction agreements, these four ACs will do register of their land plots when the hard land title registration program reaching to their area. One of them is under registration process for hard land title, see table 5.
  - iii. Out of the five ACs in Tbong Khmum province, three of them are under registration process for hard land titles while other two ACs, 1) Samaki Dombe AC with land availability size of 11,000m² and 2) Dombe Rung Roeung AC with land availability size of 6,738.25m² these two ACs proposed designed land sizes are donated by local authority for long term used and construction of AC warehouses, see table 5. Letter 6, 6.1 and 6.2 and Letter 8, 8.1 and 8.2 indicated the agreement between ACs and Authorities on land donation with confirmation of location X, Y/UTM.
  - iv. The five ACs in Kampong Cham province have hard land titles, see table 5.

Table 5: AC Land tenure status

| Provinces    | Descriptions                    | Type of land Holding                   |
|--------------|---------------------------------|----------------------------------------|
|              | Ratanak Pol Roth Samaki - AC    | Has hard land title                    |
| Kampot       | PreyKraing MeanRith - AC        | Has hard land title                    |
|              | Kasikor Samaki Rung Roeung - AC | Public land donation                   |
|              | Samaki Amatak - AC              | Has hard land title                    |
|              | Sen Han Chamrean Phal - AC      | Under registration for hard land title |
|              | Trapeang KraNhuong - AC         | Land transaction agreement             |
| Takeo        | Samaki Trapeang Kralanh - AC    | Land transaction agreement             |
|              | Kampeng Sok Sen Sambou - AC     | Land transaction agreement             |
|              | Sdok Sdom - AC                  | Under registration for hard land title |
|              | Stoeung Sla Kou - AC            | Land transaction agreement             |
| Tbong Khmum  | Samaki Kok - AC                 | Under registration for hard land title |
|              | Pon NheKrek Rung Roeung - AC    | Under registration for hard land title |
|              | Samaki Dombe - AC               | Public land donation                   |
|              | Dombe Rung Roeung - AC          | Public land donation                   |
|              | Khdei SangKhoem Kasikor - AC    | Under registration for hard land title |
|              | Stoeung Trang Sen Chey- AC      | Has hard land title                    |
| Kampong Cham | Sam Bou Mean Chey- AC           | Has hard land title                    |
|              | Akpiwat Srok Yoeung - AC        | Has hard land title                    |
|              | Akpiwat Moulthan Yoeung - AC    | Has hard land title                    |
|              | Ponlork Thmei - AC              | Has hard land title                    |