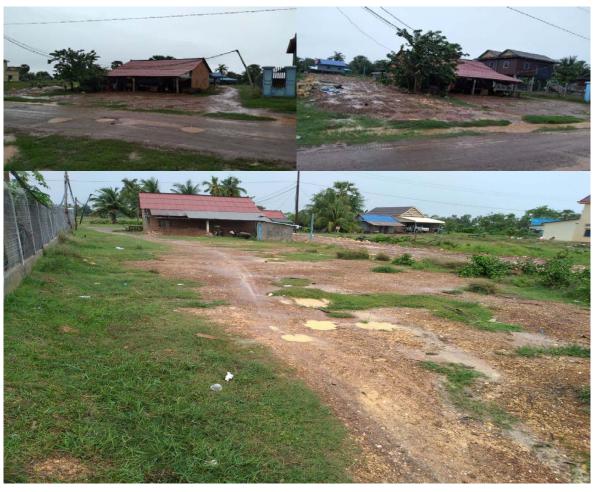

#### III.1. Background and Methodology

29. During the impact assessment carried out to all the 20 AC locations as part of screening process with supporting from site engineers of CS1/PIC as well as the CFAVC working teams, with representatives from MAFF-PMU, PDA-PPIU and local authorities visited to all subproject sites and conducted stakeholders consultations meetings with all relevant project focal points from each province. Figure 36 shows all the 20 AC locations during impact screening assessment on 4th week of Oct 2020 for Kampot, 4th week of April 2020 for Takeo, 3rd week of April 2020 for Tboung Khmum and 4th week of November 2019, and land availability confirmation as shown in Annex 1. The findings are concluded that the subproject design will not have any impact on private / community assets, it is within the compound of the AC available land only. Annex 1 does present the confirmed certificates on land tenure with UTM (X and Y) location. The land availability confirmation as shown in Annex 1 are belonged to the ACs shareholders, thus there is no any impact on both IR and IP.

#### III.2. Finding of Due Diligence

30. During the impact screening assessment took place to all the 20 AC of the 4 provinces on the date as stated in Paragraph 24, and the activities in Figure 36 as well as the clarification