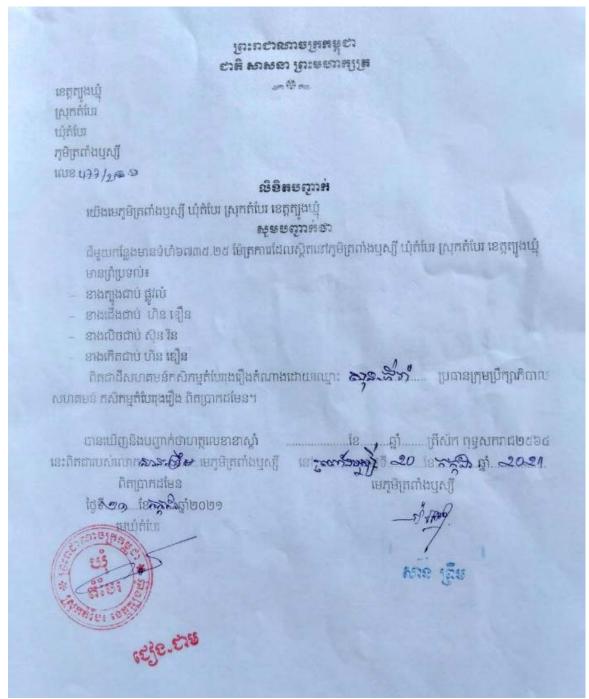

- 22. The AC storage/warehouse subproject types (total 20 subprojects) will not involve in IR and IP, as the facilities will be constructed within the land compound of the ACs, which are land belonging to the ACs shareholders and as stated in the PAM, the ACs should have at least 1,000 m² land available or planning to buy similar area. **Annex 1** shows the confirmation on land availability from the 20 ACs in the four project provinces.
- 23. The design of the ACs storage/warehouses is equipped with the driers for the 100 tone grain storage. And the storage facilities are not part of this DDR.
- 24. Main structural elements of the buildings are from reinforced concrete foundations, columns, and beams. The wall of the building is constructed from brick with cement mortar plastering and the roof of the building is from steel frame covering with tiles. The building is design to supply with air vents for internal air circulation. The drainage system is using blind stone drainage channel running surrounding the building and connecting to the existing drainage system. And the design drawings of the AC storage/wares houses of different sizes are shown in Annex 2, from figure, Annex figure 2.1 to 2.3
- 25. Site locations information for each subproject is presented in table 4 and the location of each subproject is presented in maps Annex 3 from annex figure 3.1 to 3.4.

#### I.4. AC Land Holdings and its tenure status

- 26. The AC land holding status together with photo locations for the 20 ACs, 5 ACs per province within the four target provinces are presented in Annex 1. The land tenure status for the ACs in each target province are described as following:
  - i. Out of the five ACs in Kampot province, three of them obtained hard land titles, one of them is under registration process and another one (Kasikor Samaki Rung Roeung AC) with land availability size of 15,000m² and DED acquired size of 419.755 m², this land is donated by local authority for long term used by the AC for the construction of warehouse, see table 5 and Figure 10 indicates total commune land with 32,785m², while Letter 40 and Letter 41, 41.1 & 41.2 indicates the details on land donation and confirmation of location X, Y/UTM.
  - ii. Out of the five ACs in Takeo province, four of them have land transaction agreements, these four ACs will do register of their land plots when the hard land title registration program reaching to their area. One of them is under registration process for hard land title, see table 5.
  - iii. Out of the five ACs in Tbong Khmum province, three of them are under registration process for hard land titles while other two ACs, 1) Samaki Dombe AC with land availability size of 11,000m² and 2) Dombe Rung Roeung AC with land availability size of 6,738.25m² these two ACs proposed designed land sizes are donated by local authority for long term used and construction of AC warehouses, see table 5. Letter 6, 6.1 and 6.2 and Letter 8, 8.1 and 8.2 indicated the agreement between ACs and Authorities on land donation with confirmation of location X, Y/UTM.
  - iv. The five ACs in Kampong Cham province have hard land titles, see table 5.