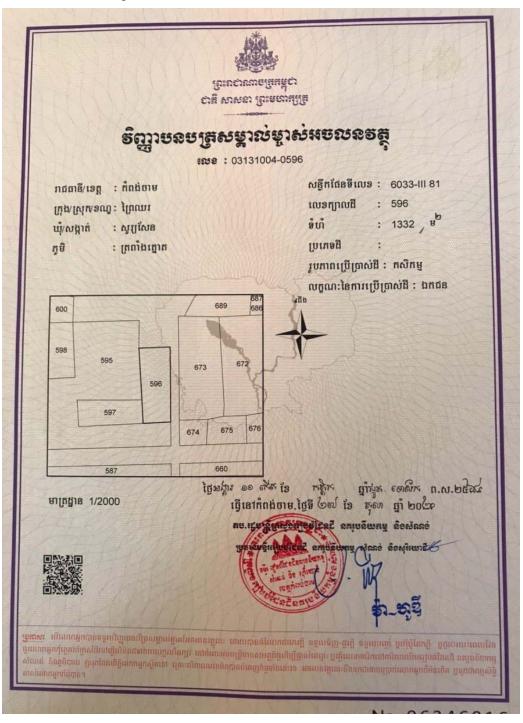

| 2 |        | Samaki Trapeang<br>Kralanh - AC       | Grain<br>warehouse, 100<br>tone    | X 448693.00<br>Y 1221313.00 | W 17.9m x L<br>23.45m<br>419.755 m2 | 795     | AC land transaction agreement                                                                                                                            |
|---|--------|---------------------------------------|------------------------------------|-----------------------------|-------------------------------------|---------|----------------------------------------------------------------------------------------------------------------------------------------------------------|
| 3 |        | Kampeng<br>SokSen Sambou<br>- AC      | Rice seed<br>warehouse, 50<br>tone | X 467958.45<br>Y 1175168.8  | W 17.8 m x L<br>17.9m<br>318.62 m2  | 1,606   | AC land transaction agreement                                                                                                                            |
| 4 |        | Sdok Sdom - AC                        | Grain<br>warehouse, 100<br>tone    | X 484328.04<br>Y 1236979.8  | W 17.9m x L<br>23.45m<br>419.755 m2 | 8,200   | Under registration process for hard title                                                                                                                |
| 5 |        | Stoeung Sla Kou<br>- AC               | Rice seed<br>warehouse, 50<br>tone | X 467261.26<br>Y 1226252.7  | W 17.8 m x L<br>17.9m<br>318.62 m2  | 684     | AC land transaction agreement                                                                                                                            |
| 1 |        | Ratanak Pol Roth<br>Samaki - AC       | Grain<br>warehouse, 100<br>tone    | X 442299<br>Y 1187538       | W 17.9m x L<br>23.45m<br>419.755 m2 | 1,886   | Has hard land title                                                                                                                                      |
| 2 |        | PreyKraing<br>MeanRith - AC           | Grain<br>warehouse, 100<br>tone    | X 436914<br>Y 1188270       | W 17.9m x L<br>23.45m<br>419.755 m2 | 766     | Has hard land title                                                                                                                                      |
| 3 | Kampot | Kasikor Samaki<br>Rung Roeung -<br>AC | Grain<br>warehouse, 100<br>tone    | X 439182<br>Y 1220100       | W 17.9m x L<br>23.45m<br>419.755 m2 | 15,000  | The commune & District authority allowed AC to use public land, for AC warehouse construction Letter 40 and Letter 41, 41.1 & 41.2                       |
| 4 |        | Samaki Amatak -<br>AC                 | Rice seed<br>warehouse, 50<br>tone | X 440878<br>Y 1210680       | W 17.8 m x L<br>17.9m<br>318.62 m2  | 1,087   | Has hard land title covering area 408 m2 and bought new plot of land with AC land transaction agreement covering area 679m2, to total area then 1087 m2. |
| 5 |        | Sen Han<br>Chamrean Phal -<br>AC      | Grain<br>warehouse, 100<br>tone    | X 454116<br>Y 1188436       | W 17.9m x L<br>23.45m<br>419.755 m2 | 1,200m² | Under registration process for hard title                                                                                                                |