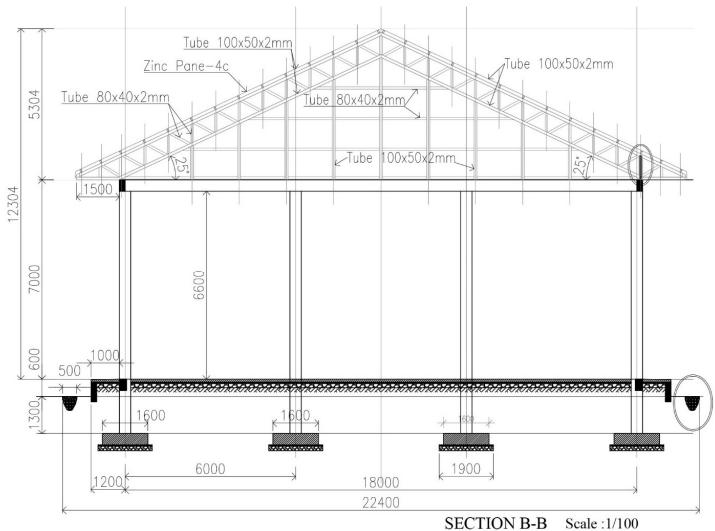

coordinate to assist the project training advisers assist in the development of suitable capacity building programs related to rice, maize, cassava and mango post-harvest management and storage and agribusiness development; Coordinate with JICA agricultural cooperative business orientation work to ensure the training is compatible with the existing training manuals. The PDAFF will organize and arrange open days to the cooperatives to demonstrate the work undertaken, it will have an oversight on the technical and infrastructure aspects of the storage unit construction; and it will seek guidance from the Department of Agricultural Cooperative Promotion on developing accountancy procedures in line with the Law on Agricultural Cooperatives.

Table 1: Different Sizes of AC Storage/warehouse supports

| No. | Descriptions                  | Length, m | Width, m | Area, m2 | Height, m |
|-----|-------------------------------|-----------|----------|----------|-----------|
| 1   | 50 tone storage for rice seed | 13.5      | 13.5     | 182.25   | 8.456     |
| 2   | 100 tone storage for grains   | 18        | 13.5     | 243      | 9.256     |
| 3   | 200 tone storage for cassava  | 25        | 18       | 450      | 12.304    |