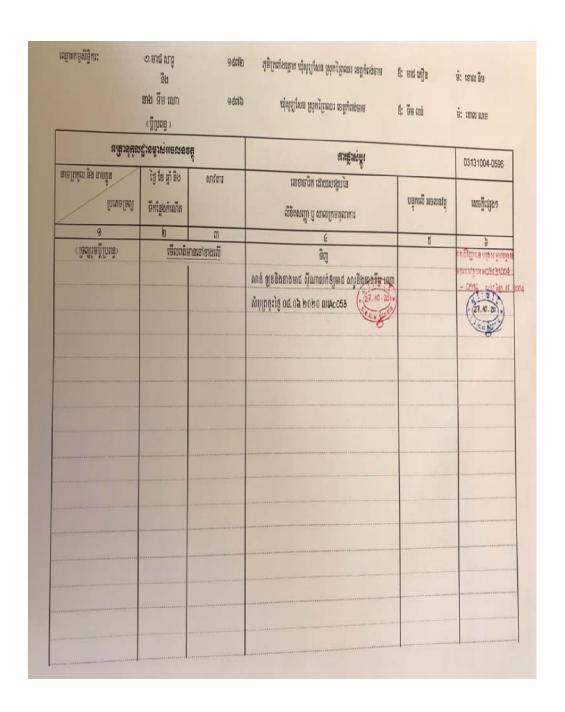

#### I.4. AC Land Holdings and its tenure status

- 26. The AC land holding status together with photo locations for the 20 ACs, 5 ACs per province within the four target provinces are presented in Annex 1. The land tenure status for the ACs in each target province are described as following:
  - i. Out of the five ACs in Kampot province, three of them obtained hard land titles, one of them is under registration process and another one (Kasikor Samaki Rung Roeung AC) with land availability size of 15,000m² and DED acquired size of 419.755 m², this land is donated by local authority for long term used by the AC for the construction of warehouse, see table 5 and Figure 10 indicates total commune land with 32,785m², while Letter 40 and Letter 41, 41.1 & 41.2 indicates the details on land donation and confirmation of location X, Y/UTM.
  - ii. Out of the five ACs in Takeo province, four of them have land transaction agreements, these four ACs will do register of their land plots when the hard land title registration program reaching to their area. One of them is under registration process for hard land title, see table 5.
  - iii. Out of the five ACs in Tbong Khmum province, three of them are under registration process for hard land titles while other two ACs, 1) Samaki Dombe AC with land availability size of 11,000m² and 2) Dombe Rung Roeung AC with land availability size of 6,738.25m² these two ACs proposed designed land sizes are donated by local authority for long term used and construction of AC warehouses, see table 5. Letter 6, 6.1 and 6.2 and Letter 8, 8.1 and 8.2 indicated the agreement between ACs and Authorities on land donation with confirmation of location X, Y/UTM.
  - iv. The five ACs in Kampong Cham province have hard land titles, see table 5.

Table 5: AC Land tenure status

| Provinces    | Descriptions                    | Type of land Holding                   |
|--------------|---------------------------------|----------------------------------------|
|              | Ratanak Pol Roth Samaki - AC    | Has hard land title                    |
| Kampot       | PreyKraing MeanRith - AC        | Has hard land title                    |
|              | Kasikor Samaki Rung Roeung - AC | Public land donation                   |
|              | Samaki Amatak - AC              | Has hard land title                    |
|              | Sen Han Chamrean Phal - AC      | Under registration for hard land title |
|              | Trapeang KraNhuong - AC         | Land transaction agreement             |
| Takeo        | Samaki Trapeang Kralanh - AC    | Land transaction agreement             |
|              | Kampeng Sok Sen Sambou - AC     | Land transaction agreement             |
|              | Sdok Sdom - AC                  | Under registration for hard land title |
|              | Stoeung Sla Kou - AC            | Land transaction agreement             |
| Tbong Khmum  | Samaki Kok - AC                 | Under registration for hard land title |
|              | Pon NheKrek Rung Roeung - AC    | Under registration for hard land title |
|              | Samaki Dombe - AC               | Public land donation                   |
|              | Dombe Rung Roeung - AC          | Public land donation                   |
|              | Khdei SangKhoem Kasikor - AC    | Under registration for hard land title |
|              | Stoeung Trang Sen Chey- AC      | Has hard land title                    |
| Kampong Cham | Sam Bou Mean Chey- AC           | Has hard land title                    |
|              | Akpiwat Srok Yoeung - AC        | Has hard land title                    |
|              | Akpiwat Moulthan Yoeung - AC    | Has hard land title                    |
|              | Ponlork Thmei - AC              | Has hard land title                    |