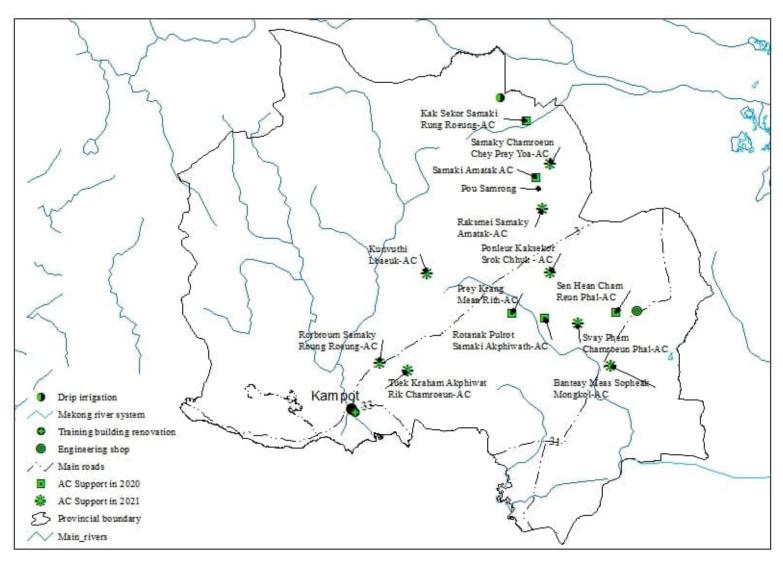

#### III.1. Background and Methodology

29. During the impact assessment carried out to all the 20 AC locations as part of screening process with supporting from site engineers of CS1/PIC as well as the CFAVC working teams, with representatives from MAFF-PMU, PDA-PPIU and local authorities visited to all subproject sites and conducted stakeholders consultations meetings with all relevant project focal points from each province. Figure 36 shows all the 20 AC locations during impact screening assessment on 4th week of Oct 2020 for Kampot, 4th week of April 2020 for Takeo, 3rd week of April 2020 for Tboung Khmum and 4th week of November 2019, and land availability confirmation as shown in Annex 1. The findings are concluded that the subproject design will not have any impact on private / community assets, it is within the compound of the AC available land only. Annex 1 does present the confirmed certificates on land tenure with UTM (X and Y) location. The land availability confirmation as shown in Annex 1 are belonged to the ACs shareholders, thus there is no any impact on both IR and IP.

#### III.2. Finding of Due Diligence

30. During the impact screening assessment took place to all the 20 AC of the 4 provinces on the date as stated in Paragraph 24, and the activities in Figure 36 as well as the clarification

Note: Each consultation was participated by few representatives of each AC as shown in Figure 36 while the others were from PDA-PPIU and Consultants with average total of 15 Participants

Table 6. 1: Questions Raised by Participants of Each PCM and Answers