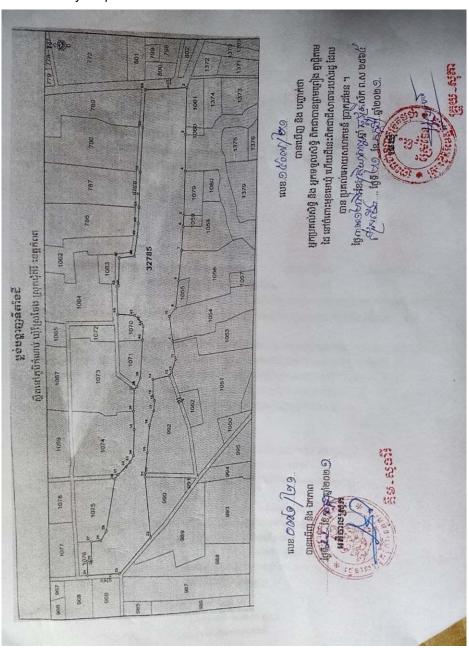

#### I.4. AC Land Holdings and its tenure status

- 26. The AC land holding status together with photo locations for the 20 ACs, 5 ACs per province within the four target provinces are presented in Annex 1. The land tenure status for the ACs in each target province are described as following:
  - i. Out of the five ACs in Kampot province, three of them obtained hard land titles, one of them is under registration process and another one (Kasikor Samaki Rung Roeung AC) with land availability size of 15,000m² and DED acquired size of 419.755 m², this land is donated by local authority for long term used by the AC for the construction of warehouse, see table 5 and Figure 10 indicates total commune land with 32,785m², while Letter 40 and Letter 41, 41.1 & 41.2 indicates the details on land donation and confirmation of location X, Y/UTM.
  - ii. Out of the five ACs in Takeo province, four of them have land transaction agreements, these four ACs will do register of their land plots when the hard land title registration program reaching to their area. One of them is under registration process for hard land title, see table 5.
  - iii. Out of the five ACs in Tbong Khmum province, three of them are under registration process for hard land titles while other two ACs, 1) Samaki Dombe AC with land availability size of 11,000m² and 2) Dombe Rung Roeung AC with land availability size of 6,738.25m² these two ACs proposed designed land sizes are donated by local authority for long term used and construction of AC warehouses, see table 5. Letter 6, 6.1 and 6.2 and Letter 8, 8.1 and 8.2 indicated the agreement between ACs and Authorities on land donation with confirmation of location X, Y/UTM.
  - iv. The five ACs in Kampong Cham province have hard land titles, see table 5.