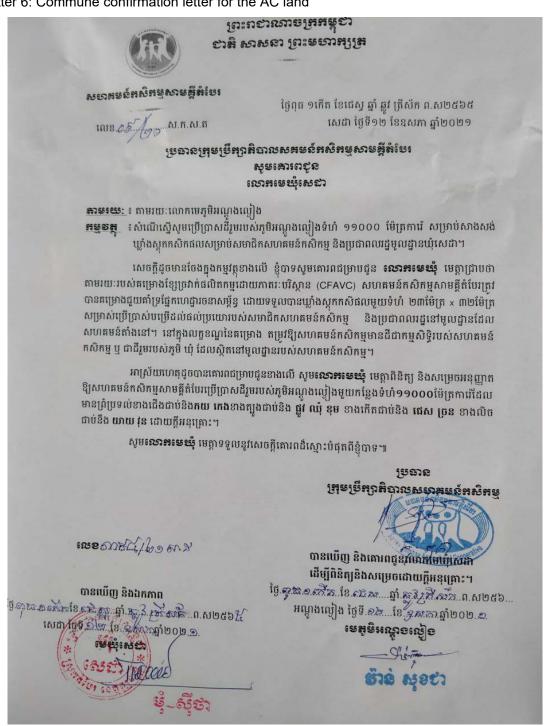

#### I.4. AC Land Holdings and its tenure status

- 26. The AC land holding status together with photo locations for the 20 ACs, 5 ACs per province within the four target provinces are presented in Annex 1. The land tenure status for the ACs in each target province are described as following:
  - i. Out of the five ACs in Kampot province, three of them obtained hard land titles, one of them is under registration process and another one (Kasikor Samaki Rung Roeung AC) with land availability size of 15,000m² and DED acquired size of 419.755 m², this land is donated by local authority for long term used by the AC for the construction of warehouse, see table 5 and Figure 10 indicates total commune land with 32,785m², while Letter 40 and Letter 41, 41.1 & 41.2 indicates the details on land donation and confirmation of location X, Y/UTM.
  - ii. Out of the five ACs in Takeo province, four of them have land transaction agreements, these four ACs will do register of their land plots when the hard land title registration program reaching to their area. One of them is under registration process for hard land title, see table 5.
  - iii. Out of the five ACs in Tbong Khmum province, three of them are under registration process for hard land titles while other two ACs, 1) Samaki Dombe AC with land availability size of 11,000m² and 2) Dombe Rung Roeung AC with land availability size of 6,738.25m² these two ACs proposed designed land sizes are donated by local authority for long term used and construction of AC warehouses, see table 5. Letter 6, 6.1 and 6.2 and Letter 8, 8.1 and 8.2 indicated the agreement between ACs and Authorities on land donation with confirmation of location X, Y/UTM.
  - iv. The five ACs in Kampong Cham province have hard land titles, see table 5.