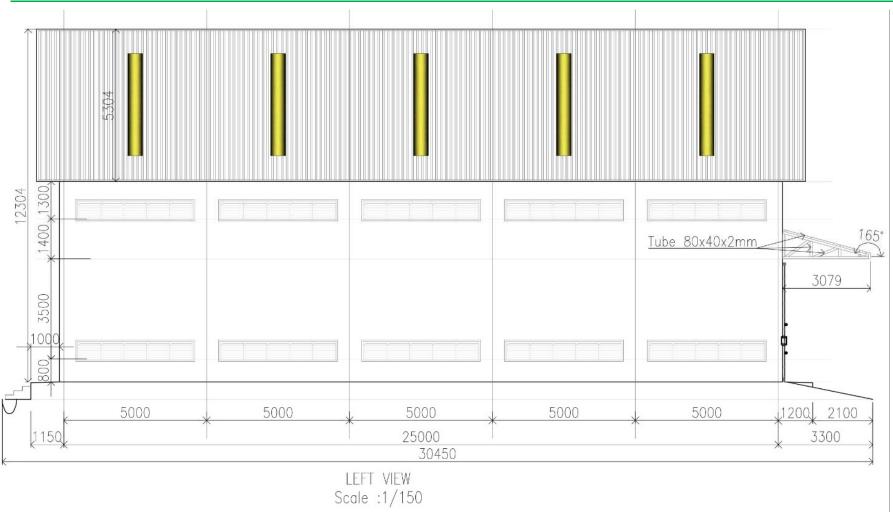

coordinate to assist the project training advisers assist in the development of suitable capacity building programs related to rice, maize, cassava and mango post-harvest management and storage and agribusiness development; Coordinate with JICA agricultural cooperative business orientation work to ensure the training is compatible with the existing training manuals. The PDAFF will organize and arrange open days to the cooperatives to demonstrate the work undertaken, it will have an oversight on the technical and infrastructure aspects of the storage unit construction; and it will seek guidance from the Department of Agricultural Cooperative Promotion on developing accountancy procedures in line with the Law on Agricultural Cooperatives.

Table 1: Different Sizes of AC Storage/warehouse supports

| No. | Descriptions                  | Length, m | Width, m | Area, m2 | Height, m |
|-----|-------------------------------|-----------|----------|----------|-----------|
| 1   | 50 tone storage for rice seed | 13.5      | 13.5     | 182.25   | 8.456     |
| 2   | 100 tone storage for grains   | 18        | 13.5     | 243      | 9.256     |
| 3   | 200 tone storage for cassava  | 25        | 18       | 450      | 12.304    |