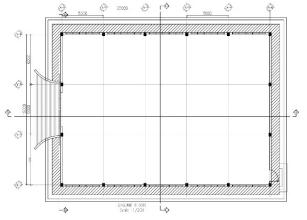

coordinate to assist the project training advisers assist in the development of suitable capacity building programs related to rice, maize, cassava and mango post-harvest management and storage and agribusiness development; Coordinate with JICA agricultural cooperative business orientation work to ensure the training is compatible with the existing training manuals. The PDAFF will organize and arrange open days to the cooperatives to demonstrate the work undertaken, it will have an oversight on the technical and infrastructure aspects of the storage unit construction; and it will seek guidance from the Department of Agricultural Cooperative Promotion on developing accountancy procedures in line with the Law on Agricultural Cooperatives.

Table 1: Different Sizes of AC Storage/warehouse supports

| No. | Descriptions                  | Length, m | Width, m | Area, m2 | Height, m |
|-----|-------------------------------|-----------|----------|----------|-----------|
| 1   | 50 tone storage for rice seed | 13.5      | 13.5     | 182.25   | 8.456     |
| 2   | 100 tone storage for grains   | 18        | 13.5     | 243      | 9.256     |
| 3   | 200 tone storage for cassava  | 25        | 18       | 450      | 12.304    |