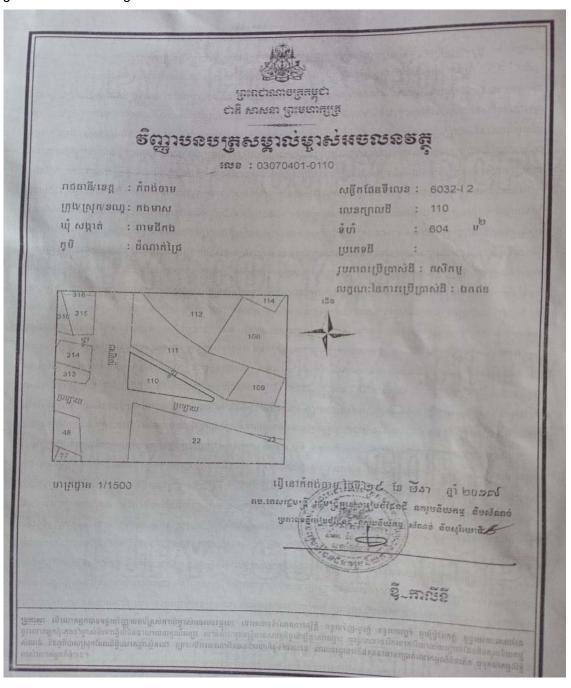

#### I.4. AC Land Holdings and its tenure status

- 26. The AC land holding status together with photo locations for the 20 ACs, 5 ACs per province within the four target provinces are presented in Annex 1. The land tenure status for the ACs in each target province are described as following:
  - i. Out of the five ACs in Kampot province, three of them obtained hard land titles, one of them is under registration process and another one (Kasikor Samaki Rung Roeung AC) with land availability size of 15,000m² and DED acquired size of 419.755 m², this land is donated by local authority for long term used by the AC for the construction of warehouse, see table 5 and Figure 10 indicates total commune land with 32,785m², while Letter 40 and Letter 41, 41.1 & 41.2 indicates the details on land donation and confirmation of location X, Y/UTM.
  - ii. Out of the five ACs in Takeo province, four of them have land transaction agreements, these four ACs will do register of their land plots when the hard land title registration program reaching to their area. One of them is under registration process for hard land title, see table 5.
  - iii. Out of the five ACs in Tbong Khmum province, three of them are under registration process for hard land titles while other two ACs, 1) Samaki Dombe AC with land availability size of 11,000m² and 2) Dombe Rung Roeung AC with land availability size of 6,738.25m² these two ACs proposed designed land sizes are donated by local authority for long term used and construction of AC warehouses, see table 5. Letter 6, 6.1 and 6.2 and Letter 8, 8.1 and 8.2 indicated the agreement between ACs and Authorities on land donation with confirmation of location X, Y/UTM.
  - iv. The five ACs in Kampong Cham province have hard land titles, see table 5.