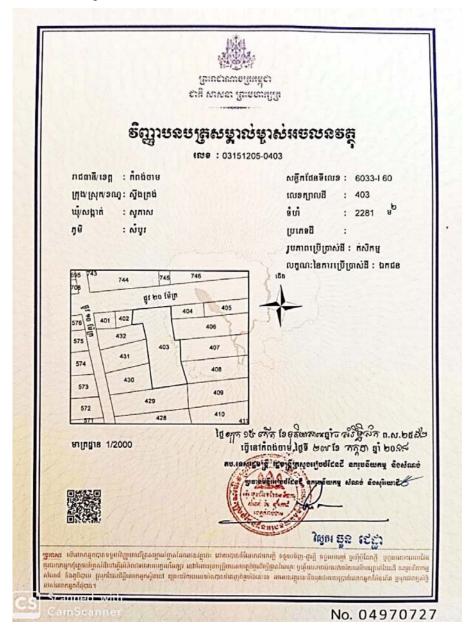

Table 4: AC Storage/Warehouse Support and their Locations

| No | Provinces       | AC Names                           | Warehouse<br>Sizes                 | UTM                        | Land<br>Requirement as<br>per DED   | Land<br>Availability,<br>m2 | Land Tenure Status                                                                                                 |
|----|-----------------|------------------------------------|------------------------------------|----------------------------|-------------------------------------|-----------------------------|--------------------------------------------------------------------------------------------------------------------|
| 1  | 2               | 3                                  | 4                                  | 5                          | 6                                   | 7                           | 8                                                                                                                  |
| 1  |                 | Samaki Kok - AC                    | Grain<br>warehouse, 100<br>tone    | X 587060<br>Y 1249838      | W 17.9m x L<br>23.45m<br>419.755 m2 | 1,834                       | Under registration process for hard land title                                                                     |
| 2  |                 | Pon NheKrek<br>Rung Roeung -<br>AC | Rice seed<br>warehouse, 50<br>tone | X 596605<br>Y 1303131      | W 17.8m x L<br>17.9m<br>318.62 m2   | 2,100                       | Under registration process for hard title                                                                          |
| 3  | Tbong<br>Khmum  | Samaki Dombe -<br>AC               | CASSAVA<br>warehouse, 200<br>tone  | X 599542<br>Y 1336187      | W 22.4m x L<br>29.3m<br>656.32 m2   | 11,000                      | The commune allowed AC to use village public land. for AC warehouse construction References in Letter 6, 6.1 & 6.2 |
| 4  |                 | Dombe Rung<br>Roeung - AC          | Grain<br>warehouse, 100<br>tone    | X 573736<br>Y 1341521      | W 17.9m x L<br>23.45m<br>419.755 m2 | 6,738.25                    | The commune allowed AC to use village public land. for AC warehouse construction References in Letter 8, 8.1 & 8.2 |
| 5  |                 | Khdei<br>SangKhoem<br>Kasikor - AC | CASSAVA<br>warehouse, 200<br>tone  | X 592923<br>Y 1332220      | W 22.4m x L<br>29.3m<br>656.32 m2   | 16,954                      | Under registration process for hard title                                                                          |
| 1  |                 | Stoeung Trang<br>Senchey- AC       | CASSAVA<br>warehouse, 200<br>tone  | X 546238<br>Y 1357904      | W 22.4m x L<br>29.3m<br>656.32 m2   | 4,254                       | Has hard land title                                                                                                |
| 2  |                 | SamBou Mean<br>Chey- AC            | Grain<br>warehouse, 100<br>tone    | X 537899<br>Y 1356082:     | W 17.9m x L<br>23.45m<br>419.755 m2 | 2,281                       | Has hard land title                                                                                                |
| 3  | Kampong<br>Cham | Akpiwat Srok<br>Yoeung - AC        | Grain<br>warehouse, 100<br>tone    | X 514258<br>Y 1334301      | W 17.9m x L<br>23.45m<br>419.755 m2 | 1,332                       | Has hard land title                                                                                                |
| 4  |                 | Akpiwat<br>MoulThan<br>Yoeung - AC | Grain<br>warehouse, 100<br>tone    | X 494931<br>Y 1334636      | W 17.9m x L<br>23.45m<br>419.755 m2 | 2,762                       | Has hard land title                                                                                                |
| 5  |                 | Ponlork Thmei -<br>AC              | Rice seed<br>warehouse, 50<br>tone | X 528574<br>Y 1323326      | W 17.8 m x L<br>17.9m<br>318.62 m2  | 604                         | Has hard land title                                                                                                |
| 1  | Takeo           | Trapeang<br>KraNhuong - AC         | Grain<br>warehouse, 100<br>tone    | X 441035.73<br>Y 1226288.4 | W 17.9m x L<br>23.45m<br>419.755 m2 | 960                         | AC land transaction agreement                                                                                      |