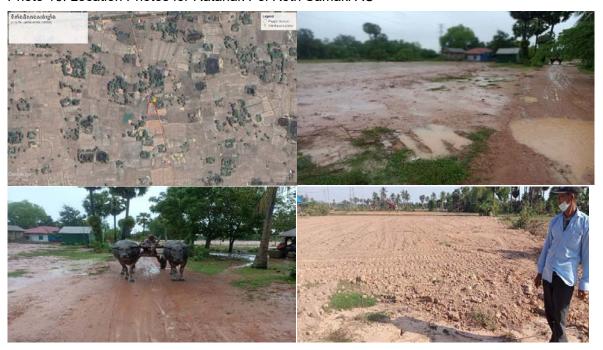

- 17. According to the project Land Acquisition and Resettlement Framework, potential impacts on land, could be a result of implementation activities mainly under Output 1 such as rehabilitating and modernizing critical infrastructure including farm roads, water storage and small scale irrigation systems, as well as crop drying, storage, milling and packaging facilities.
- 18. To support agricultural cooperative value chain infrastructure which is one of the project activities under Output 1, include connectivity/access to markets and road networks, so that at least 50 cooperative enterprises can integrate adaptation measures in post-harvest infrastructure investments in the value chains. The project will support 50, 100 or 2001 tons cleaning, drying and storage units in selected agricultural cooperatives, table 2 presents the annual agricultural cooperative project planning support for ACs. The size of the store will depend on the crop commodity or the trade that the cooperative deals in; seed grain and grain for processing or cassava chips. The objective of such support are to: (i) reduce postharvest losses; (ii) improve the grain or cassava chip sample and its moisture content particularly during the rainy season; (iii) ensure a better price by providing delivery flexibility to processors within the value chain; (iv) introduce bio mass driers and with photo voltaic energy used within the stores for ventilation, lighting and powering management systems; and (v) encourage processors and buyers to form closer linkages with such cooperatives as it will stabilize supply and demand and therefore pricing issues relating to the availability and oversupply of the product, as well as offer continuity of supply. The project proposes the improvement of rural roads and tracks within communes which will focus on linking some of the proposed 50 cooperative storage and drying units to be supported by MAFF. in two ways: (i) linking farm units and the production zones to the storage units; and (ii) connectivity of the stores to all-weather and/or climate resilient roads, the latter being more durable structures to tolerate heavy transport and delivery trucks.

#### III.1. Background and Methodology

29. During the impact assessment carried out to all the 20 AC locations as part of screening process with supporting from site engineers of CS1/PIC as well as the CFAVC working teams, with representatives from MAFF-PMU, PDA-PPIU and local authorities visited to all subproject sites and conducted stakeholders consultations meetings with all relevant project focal points from each province. Figure 36 shows all the 20 AC locations during impact screening assessment on 4th week of Oct 2020 for Kampot, 4th week of April 2020 for Takeo, 3rd week of April 2020 for Tboung Khmum and 4th week of November 2019, and land availability confirmation as shown in Annex 1. The findings are concluded that the subproject design will not have any impact on private / community assets, it is within the compound of the AC available land only. Annex 1 does present the confirmed certificates on land tenure with UTM (X and Y) location. The land availability confirmation as shown in Annex 1 are belonged to the ACs shareholders, thus there is no any impact on both IR and IP.