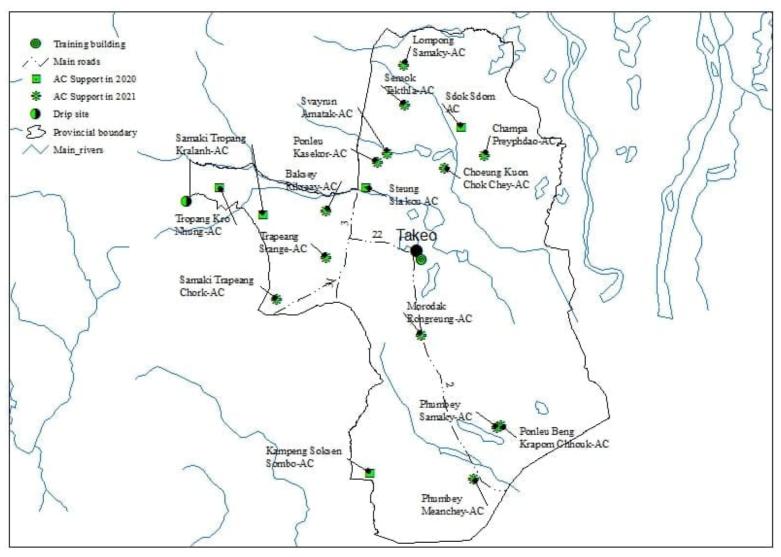

Table 3: List of AC Storage/warehouse Subprojects planned in 2020

| No. | Provinces       | District         | Commune                           | Villages              | AC Names                        | Sizes   |
|-----|-----------------|------------------|-----------------------------------|-----------------------|---------------------------------|---------|
| 1   |                 | Pon Nhekrek      | Kok                               | Kor Ki                | Samaki Kok - AC                 | 100 ton |
| 2   |                 | Pon Nhekrek      | KoungKang                         | Lor                   | Pon NheKrek Rung Roeung - AC    | 50 ton  |
| 3   | Tboung<br>Khmum | Dombe            | Seda                              | Sre<br>Khsach         | Samaki Dombe - AC               | 200 ton |
| 4   | Killiulli       | Dombe            | Dombe                             | Chrei<br>Phlork       | Dombe Rung Roeung - AC          | 100 ton |
| 5   |                 | Krouch<br>Thmar  | Toul Snoul                        | Bei Met               | Khdei SangKhoem Kasikor -<br>AC | 200 ton |
| 1   |                 | Stoeung<br>Trang | Sopheas                           | AngKoul               | Stoeung Trang Senchey- AC       | 200 ton |
| 2   |                 | Stoeung<br>Trang | Sopheas                           | SamBou                | SamBou Mean Chey- AC            | 100 ton |
| 3   | Kampong<br>Cham | PreyChhor        | SoYak Sen                         | TraPeang<br>Thnot     | Akpiwat Srok Yoeung - AC        | 100 ton |
| 4   |                 | BaTheay          | Taing<br>KraSaing                 | Sdok<br>Thom          | Akpiwat MoulThan Yoeung -<br>AC | 100 ton |
| 5   |                 | Kang Meas        | Pem<br>Chikreng                   | Domnak<br>Chrei       | Ponlork Thmei - AC              | 50 ton  |
| 1   |                 | TramKok          | Trapeang<br>KraNhoung             | Trapeang<br>KraNhoung | Trapeang KraNhuong - AC         | 100 ton |
| 2   |                 | TramKok          | OuSaray                           | Trapeang<br>Kralanh   | Samaki Trapeang Kralanh -<br>AC | 100 ton |
| 3   |                 | Kiri Vong        | Kampeng                           | ChiMarak              | Kampeng Sen Sambou - AC         | 50 ton  |
| 4   | Takeo           | PreiKabas        | Taing Yab                         | Trapeang<br>Sdok      | Sdok Sdom - AC                  | 100 ton |
| 5   |                 | Samrong          | Boeng<br>Tranh<br>Khang<br>Tboung | Dok Por               | Stoeung Sla Kou - AC            | 50 ton  |
| 1   | Kampot          | DangTung         | Damnak<br>SoKram                  | West<br>KhChay        | Ratanak Pol Roth Samaki - AC    | 100 ton |

| No. | Provinces | District   | Commune    | Villages   | AC Names                           | Sizes   |
|-----|-----------|------------|------------|------------|------------------------------------|---------|
| 2   |           | DangTung   | Mean Rith  | South      | PreyKraing MeanRith - AC           | 100 ton |
|     |           |            |            | PreyKraing |                                    |         |
| 3   |           | Chhum Kiri | Sre Chheng | Kam Nob    | Kasikor Samaki Rung Roeung<br>- AC | 100 ton |
| 4   |           | Chhum Kiri | Sre Khnung | Doung      | Samaki Amatak - AC                 | 50 ton  |
| 5   |           | BanTeay    | SamRong    | Domnak     | Sen Han Chamrean Phal - AC         | 100 ton |
|     |           | Meas       | Leu        | TraYoeung  |                                    |         |

Table 4: AC Storage/Warehouse Support and their Locations

| No | Provinces       | AC Names                           | Warehouse<br>Sizes                 | UTM                        | Land<br>Requirement as<br>per DED   | Land<br>Availability,<br>m2 | Land Tenure Status                                                                                                 |
|----|-----------------|------------------------------------|------------------------------------|----------------------------|-------------------------------------|-----------------------------|--------------------------------------------------------------------------------------------------------------------|
| 1  | 2               | 3                                  | 4                                  | 5                          | 6                                   | 7                           | 8                                                                                                                  |
| 1  |                 | Samaki Kok - AC                    | Grain<br>warehouse, 100<br>tone    | X 587060<br>Y 1249838      | W 17.9m x L<br>23.45m<br>419.755 m2 | 1,834                       | Under registration process for hard land title                                                                     |
| 2  |                 | Pon NheKrek<br>Rung Roeung -<br>AC | Rice seed<br>warehouse, 50<br>tone | X 596605<br>Y 1303131      | W 17.8m x L<br>17.9m<br>318.62 m2   | 2,100                       | Under registration process for hard title                                                                          |
| 3  | Tbong<br>Khmum  | Samaki Dombe -<br>AC               | CASSAVA<br>warehouse, 200<br>tone  | X 599542<br>Y 1336187      | W 22.4m x L<br>29.3m<br>656.32 m2   | 11,000                      | The commune allowed AC to use village public land. for AC warehouse construction References in Letter 6, 6.1 & 6.2 |
| 4  |                 | Dombe Rung<br>Roeung - AC          | Grain<br>warehouse, 100<br>tone    | X 573736<br>Y 1341521      | W 17.9m x L<br>23.45m<br>419.755 m2 | 6,738.25                    | The commune allowed AC to use village public land. for AC warehouse construction References in Letter 8, 8.1 & 8.2 |
| 5  |                 | Khdei<br>SangKhoem<br>Kasikor - AC | CASSAVA<br>warehouse, 200<br>tone  | X 592923<br>Y 1332220      | W 22.4m x L<br>29.3m<br>656.32 m2   | 16,954                      | Under registration process for hard title                                                                          |
| 1  |                 | Stoeung Trang<br>Senchey- AC       | CASSAVA<br>warehouse, 200<br>tone  | X 546238<br>Y 1357904      | W 22.4m x L<br>29.3m<br>656.32 m2   | 4,254                       | Has hard land title                                                                                                |
| 2  |                 | SamBou Mean<br>Chey- AC            | Grain<br>warehouse, 100<br>tone    | X 537899<br>Y 1356082:     | W 17.9m x L<br>23.45m<br>419.755 m2 | 2,281                       | Has hard land title                                                                                                |
| 3  | Kampong<br>Cham | Akpiwat Srok<br>Yoeung - AC        | Grain<br>warehouse, 100<br>tone    | X 514258<br>Y 1334301      | W 17.9m x L<br>23.45m<br>419.755 m2 | 1,332                       | Has hard land title                                                                                                |
| 4  |                 | Akpiwat<br>MoulThan<br>Yoeung - AC | Grain<br>warehouse, 100<br>tone    | X 494931<br>Y 1334636      | W 17.9m x L<br>23.45m<br>419.755 m2 | 2,762                       | Has hard land title                                                                                                |
| 5  |                 | Ponlork Thmei -<br>AC              | Rice seed<br>warehouse, 50<br>tone | X 528574<br>Y 1323326      | W 17.8 m x L<br>17.9m<br>318.62 m2  | 604                         | Has hard land title                                                                                                |
| 1  | Takeo           | Trapeang<br>KraNhuong - AC         | Grain<br>warehouse, 100<br>tone    | X 441035.73<br>Y 1226288.4 | W 17.9m x L<br>23.45m<br>419.755 m2 | 960                         | AC land transaction agreement                                                                                      |

| 2 |        | Samaki Trapeang<br>Kralanh - AC       | Grain<br>warehouse, 100<br>tone    | X 448693.00<br>Y 1221313.00 | W 17.9m x L<br>23.45m<br>419.755 m2 | 795     | AC land transaction agreement                                                                                                                            |
|---|--------|---------------------------------------|------------------------------------|-----------------------------|-------------------------------------|---------|----------------------------------------------------------------------------------------------------------------------------------------------------------|
| 3 |        | Kampeng<br>SokSen Sambou<br>- AC      | Rice seed<br>warehouse, 50<br>tone | X 467958.45<br>Y 1175168.8  | W 17.8 m x L<br>17.9m<br>318.62 m2  | 1,606   | AC land transaction agreement                                                                                                                            |
| 4 |        | Sdok Sdom - AC                        | Grain<br>warehouse, 100<br>tone    | X 484328.04<br>Y 1236979.8  | W 17.9m x L<br>23.45m<br>419.755 m2 | 8,200   | Under registration process for hard title                                                                                                                |
| 5 |        | Stoeung Sla Kou<br>- AC               | Rice seed<br>warehouse, 50<br>tone | X 467261.26<br>Y 1226252.7  | W 17.8 m x L<br>17.9m<br>318.62 m2  | 684     | AC land transaction agreement                                                                                                                            |
| 1 |        | Ratanak Pol Roth<br>Samaki - AC       | Grain<br>warehouse, 100<br>tone    | X 442299<br>Y 1187538       | W 17.9m x L<br>23.45m<br>419.755 m2 | 1,886   | Has hard land title                                                                                                                                      |
| 2 |        | PreyKraing<br>MeanRith - AC           | Grain<br>warehouse, 100<br>tone    | X 436914<br>Y 1188270       | W 17.9m x L<br>23.45m<br>419.755 m2 | 766     | Has hard land title                                                                                                                                      |
| 3 | Kampot | Kasikor Samaki<br>Rung Roeung -<br>AC | Grain<br>warehouse, 100<br>tone    | X 439182<br>Y 1220100       | W 17.9m x L<br>23.45m<br>419.755 m2 | 15,000  | The commune & District authority allowed AC to use public land, for AC warehouse construction Letter 40 and Letter 41, 41.1 & 41.2                       |
| 4 |        | Samaki Amatak -<br>AC                 | Rice seed<br>warehouse, 50<br>tone | X 440878<br>Y 1210680       | W 17.8 m x L<br>17.9m<br>318.62 m2  | 1,087   | Has hard land title covering area 408 m2 and bought new plot of land with AC land transaction agreement covering area 679m2, to total area then 1087 m2. |
| 5 |        | Sen Han<br>Chamrean Phal -<br>AC      | Grain<br>warehouse, 100<br>tone    | X 454116<br>Y 1188436       | W 17.9m x L<br>23.45m<br>419.755 m2 | 1,200m² | Under registration process for hard title                                                                                                                |