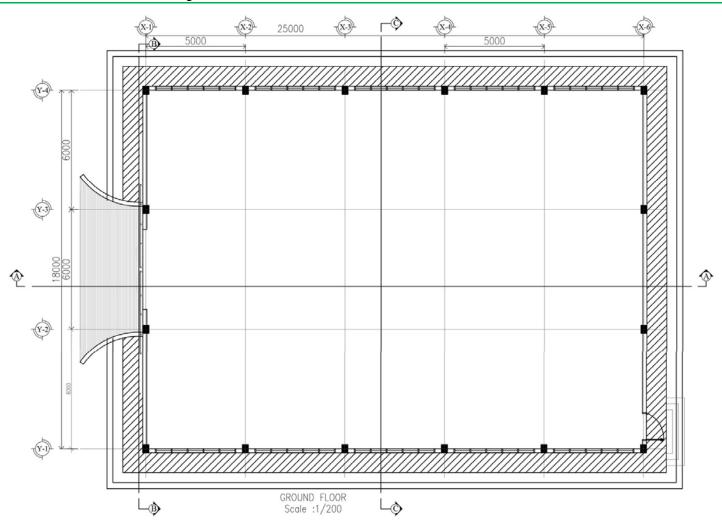

coordinate to assist the project training advisers assist in the development of suitable capacity building programs related to rice, maize, cassava and mango post-harvest management and storage and agribusiness development; Coordinate with JICA agricultural cooperative business orientation work to ensure the training is compatible with the existing training manuals. The PDAFF will organize and arrange open days to the cooperatives to demonstrate the work undertaken, it will have an oversight on the technical and infrastructure aspects of the storage unit construction; and it will seek guidance from the Department of Agricultural Cooperative Promotion on developing accountancy procedures in line with the Law on Agricultural Cooperatives.

Table 1: Different Sizes of AC Storage/warehouse supports

| No. | Descriptions                  | Length, m | Width, m | Area, m2 | Height, m |
|-----|-------------------------------|-----------|----------|----------|-----------|
| 1   | 50 tone storage for rice seed | 13.5      | 13.5     | 182.25   | 8.456     |
| 2   | 100 tone storage for grains   | 18        | 13.5     | 243      | 9.256     |
| 3   | 200 tone storage for cassava  | 25        | 18       | 450      | 12.304    |