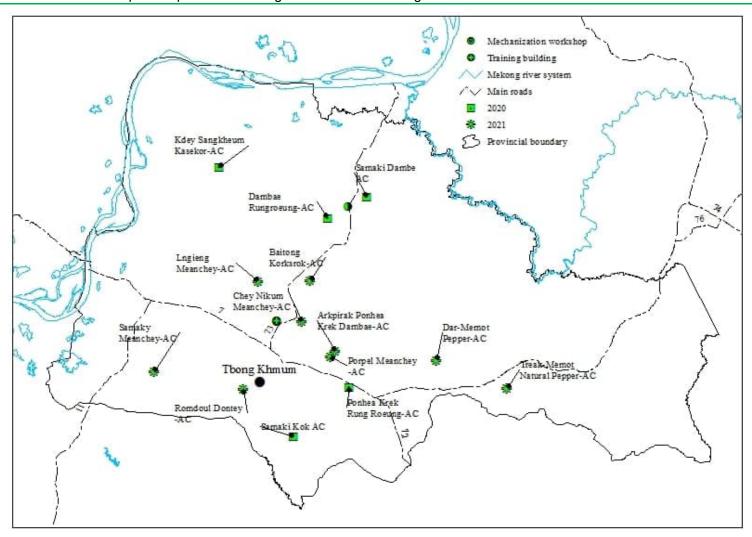

- 13. Different kinds of subprojects are under supports by the CFAVC under the three ministries and among those are as following:
  - i. Rehabilitation, modernization and made climate resilient of 27 irrigation systems targeting command area of 15,000 ha;
  - ii. Commissioning of 800 on-farm rainwater harvesting ponds;
  - iii. Establishment of 15 drip irrigation demonstration units;
  - iv. Installation of at least 12,000 bio-digesters and 6000 compost huts in target agricultural cooperative areas;
  - v. Provision of support to 80 agricultural cooperatives with integrated adaptation measures in post-harvest infrastructure investments;
  - vi. Upgrading of Crop Product Quality and Safety Testing infrastructure in National Agricultural Laboratory;
  - vii. Upgrading to climate standards for at least 250 km farm road networks to improve connectivity of farms to cooperatives and markets,
  - viii. New construction of three Provincial Agricultural Development Centers (PADCs) and one rehabilitation.
  - ix. New construction of four provincial engineering workshops made fully operational to provide agribusiness services and strengthen farmer value chain linkages.

Table 3: List of AC Storage/warehouse Subprojects planned in 2020

| No. | Provinces       | District         | Commune                           | Villages              | AC Names                        | Sizes   |
|-----|-----------------|------------------|-----------------------------------|-----------------------|---------------------------------|---------|
| 1   |                 | Pon Nhekrek      | Kok                               | Kor Ki                | Samaki Kok - AC                 | 100 ton |
| 2   |                 | Pon Nhekrek      | KoungKang                         | Lor                   | Pon NheKrek Rung Roeung - AC    | 50 ton  |
| 3   | Tboung<br>Khmum | Dombe            | Seda                              | Sre<br>Khsach         | Samaki Dombe - AC               | 200 ton |
| 4   | Killiulli       | Dombe            | Dombe                             | Chrei<br>Phlork       | Dombe Rung Roeung - AC          | 100 ton |
| 5   |                 | Krouch<br>Thmar  | Toul Snoul                        | Bei Met               | Khdei SangKhoem Kasikor -<br>AC | 200 ton |
| 1   |                 | Stoeung<br>Trang | Sopheas                           | AngKoul               | Stoeung Trang Senchey- AC       | 200 ton |
| 2   |                 | Stoeung<br>Trang | Sopheas                           | SamBou                | SamBou Mean Chey- AC            | 100 ton |
| 3   | Kampong<br>Cham | PreyChhor        | SoYak Sen                         | TraPeang<br>Thnot     | Akpiwat Srok Yoeung - AC        | 100 ton |
| 4   |                 | BaTheay          | Taing<br>KraSaing                 | Sdok<br>Thom          | Akpiwat MoulThan Yoeung -<br>AC | 100 ton |
| 5   |                 | Kang Meas        | Pem<br>Chikreng                   | Domnak<br>Chrei       | Ponlork Thmei - AC              | 50 ton  |
| 1   |                 | TramKok          | Trapeang<br>KraNhoung             | Trapeang<br>KraNhoung | Trapeang KraNhuong - AC         | 100 ton |
| 2   |                 | TramKok          | OuSaray                           | Trapeang<br>Kralanh   | Samaki Trapeang Kralanh -<br>AC | 100 ton |
| 3   |                 | Kiri Vong        | Kampeng                           | ChiMarak              | Kampeng Sen Sambou - AC         | 50 ton  |
| 4   | Takeo           | PreiKabas        | Taing Yab                         | Trapeang<br>Sdok      | Sdok Sdom - AC                  | 100 ton |
| 5   |                 | Samrong          | Boeng<br>Tranh<br>Khang<br>Tboung | Dok Por               | Stoeung Sla Kou - AC            | 50 ton  |
| 1   | Kampot          | DangTung         | Damnak<br>SoKram                  | West<br>KhChay        | Ratanak Pol Roth Samaki - AC    | 100 ton |

| No. | Provinces | District   | Commune    | Villages   | AC Names                           | Sizes   |
|-----|-----------|------------|------------|------------|------------------------------------|---------|
| 2   |           | DangTung   | Mean Rith  | South      | PreyKraing MeanRith - AC           | 100 ton |
|     |           |            |            | PreyKraing |                                    |         |
| 3   |           | Chhum Kiri | Sre Chheng | Kam Nob    | Kasikor Samaki Rung Roeung<br>- AC | 100 ton |
| 4   |           | Chhum Kiri | Sre Khnung | Doung      | Samaki Amatak - AC                 | 50 ton  |
| 5   |           | BanTeay    | SamRong    | Domnak     | Sen Han Chamrean Phal - AC         | 100 ton |
|     |           | Meas       | Leu        | TraYoeung  |                                    |         |