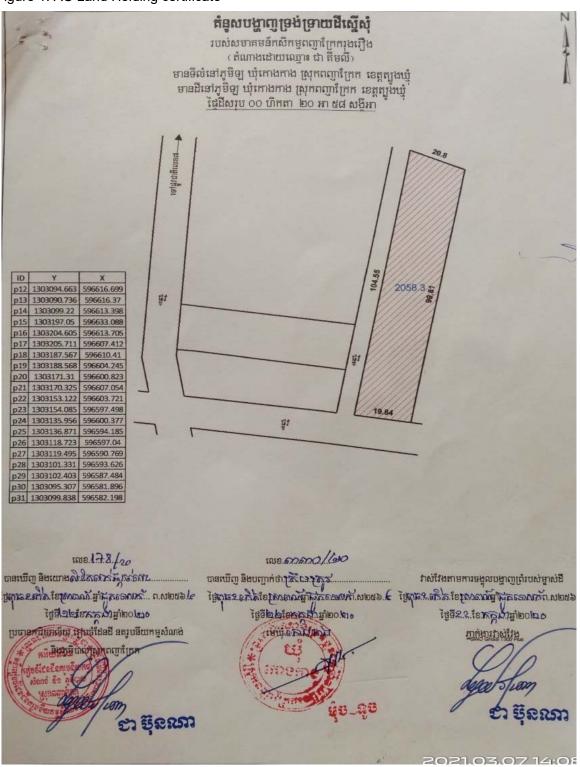

#### I.4. AC Land Holdings and its tenure status

- 26. The AC land holding status together with photo locations for the 20 ACs, 5 ACs per province within the four target provinces are presented in Annex 1. The land tenure status for the ACs in each target province are described as following:
  - i. Out of the five ACs in Kampot province, three of them obtained hard land titles, one of them is under registration process and another one (Kasikor Samaki Rung Roeung AC) with land availability size of 15,000m² and DED acquired size of 419.755 m², this land is donated by local authority for long term used by the AC for the construction of warehouse, see table 5 and Figure 10 indicates total commune land with 32,785m², while Letter 40 and Letter 41, 41.1 & 41.2 indicates the details on land donation and confirmation of location X, Y/UTM.
  - ii. Out of the five ACs in Takeo province, four of them have land transaction agreements, these four ACs will do register of their land plots when the hard land title registration program reaching to their area. One of them is under registration process for hard land title, see table 5.
  - iii. Out of the five ACs in Tbong Khmum province, three of them are under registration process for hard land titles while other two ACs, 1) Samaki Dombe AC with land availability size of 11,000m² and 2) Dombe Rung Roeung AC with land availability size of 6,738.25m² these two ACs proposed designed land sizes are donated by local authority for long term used and construction of AC warehouses, see table 5. Letter 6, 6.1 and 6.2 and Letter 8, 8.1 and 8.2 indicated the agreement between ACs and Authorities on land donation with confirmation of location X, Y/UTM.
  - iv. The five ACs in Kampong Cham province have hard land titles, see table 5.