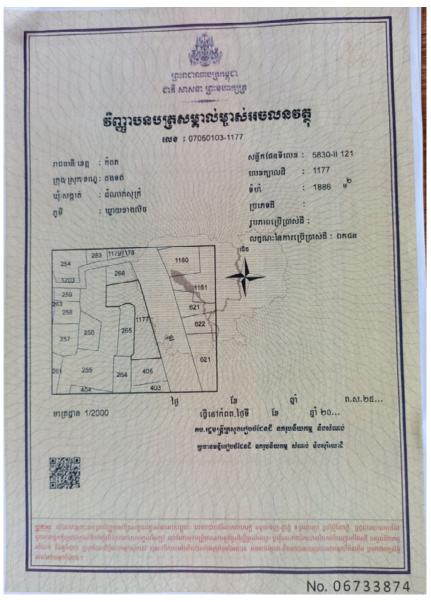

| 2 |        | Samaki Trapeang<br>Kralanh - AC       | Grain<br>warehouse, 100<br>tone    | X 448693.00<br>Y 1221313.00 | W 17.9m x L<br>23.45m<br>419.755 m2 | 795     | AC land transaction agreement                                                                                                                            |
|---|--------|---------------------------------------|------------------------------------|-----------------------------|-------------------------------------|---------|----------------------------------------------------------------------------------------------------------------------------------------------------------|
| 3 |        | Kampeng<br>SokSen Sambou<br>- AC      | Rice seed<br>warehouse, 50<br>tone | X 467958.45<br>Y 1175168.8  | W 17.8 m x L<br>17.9m<br>318.62 m2  | 1,606   | AC land transaction agreement                                                                                                                            |
| 4 |        | Sdok Sdom - AC                        | Grain<br>warehouse, 100<br>tone    | X 484328.04<br>Y 1236979.8  | W 17.9m x L<br>23.45m<br>419.755 m2 | 8,200   | Under registration process for hard title                                                                                                                |
| 5 |        | Stoeung Sla Kou<br>- AC               | Rice seed<br>warehouse, 50<br>tone | X 467261.26<br>Y 1226252.7  | W 17.8 m x L<br>17.9m<br>318.62 m2  | 684     | AC land transaction agreement                                                                                                                            |
| 1 |        | Ratanak Pol Roth<br>Samaki - AC       | Grain<br>warehouse, 100<br>tone    | X 442299<br>Y 1187538       | W 17.9m x L<br>23.45m<br>419.755 m2 | 1,886   | Has hard land title                                                                                                                                      |
| 2 |        | PreyKraing<br>MeanRith - AC           | Grain<br>warehouse, 100<br>tone    | X 436914<br>Y 1188270       | W 17.9m x L<br>23.45m<br>419.755 m2 | 766     | Has hard land title                                                                                                                                      |
| 3 | Kampot | Kasikor Samaki<br>Rung Roeung -<br>AC | Grain<br>warehouse, 100<br>tone    | X 439182<br>Y 1220100       | W 17.9m x L<br>23.45m<br>419.755 m2 | 15,000  | The commune & District authority allowed AC to use public land, for AC warehouse construction Letter 40 and Letter 41, 41.1 & 41.2                       |
| 4 |        | Samaki Amatak -<br>AC                 | Rice seed<br>warehouse, 50<br>tone | X 440878<br>Y 1210680       | W 17.8 m x L<br>17.9m<br>318.62 m2  | 1,087   | Has hard land title covering area 408 m2 and bought new plot of land with AC land transaction agreement covering area 679m2, to total area then 1087 m2. |
| 5 |        | Sen Han<br>Chamrean Phal -<br>AC      | Grain<br>warehouse, 100<br>tone    | X 454116<br>Y 1188436       | W 17.9m x L<br>23.45m<br>419.755 m2 | 1,200m² | Under registration process for hard title                                                                                                                |

#### I.4. AC Land Holdings and its tenure status

- 26. The AC land holding status together with photo locations for the 20 ACs, 5 ACs per province within the four target provinces are presented in Annex 1. The land tenure status for the ACs in each target province are described as following:
  - i. Out of the five ACs in Kampot province, three of them obtained hard land titles, one of them is under registration process and another one (Kasikor Samaki Rung Roeung AC) with land availability size of 15,000m² and DED acquired size of 419.755 m², this land is donated by local authority for long term used by the AC for the construction of warehouse, see table 5 and Figure 10 indicates total commune land with 32,785m², while Letter 40 and Letter 41, 41.1 & 41.2 indicates the details on land donation and confirmation of location X, Y/UTM.
  - ii. Out of the five ACs in Takeo province, four of them have land transaction agreements, these four ACs will do register of their land plots when the hard land title registration program reaching to their area. One of them is under registration process for hard land title, see table 5.
  - iii. Out of the five ACs in Tbong Khmum province, three of them are under registration process for hard land titles while other two ACs, 1) Samaki Dombe AC with land availability size of 11,000m² and 2) Dombe Rung Roeung AC with land availability size of 6,738.25m² these two ACs proposed designed land sizes are donated by local authority for long term used and construction of AC warehouses, see table 5. Letter 6, 6.1 and 6.2 and Letter 8, 8.1 and 8.2 indicated the agreement between ACs and Authorities on land donation with confirmation of location X, Y/UTM.
  - iv. The five ACs in Kampong Cham province have hard land titles, see table 5.

Table 5: AC Land tenure status

| Provinces    | Descriptions                    | Type of land Holding                   |
|--------------|---------------------------------|----------------------------------------|
|              | Ratanak Pol Roth Samaki - AC    | Has hard land title                    |
| Kampot       | PreyKraing MeanRith - AC        | Has hard land title                    |
|              | Kasikor Samaki Rung Roeung - AC | Public land donation                   |
|              | Samaki Amatak - AC              | Has hard land title                    |
|              | Sen Han Chamrean Phal - AC      | Under registration for hard land title |
|              | Trapeang KraNhuong - AC         | Land transaction agreement             |
| Takeo        | Samaki Trapeang Kralanh - AC    | Land transaction agreement             |
|              | Kampeng Sok Sen Sambou - AC     | Land transaction agreement             |
|              | Sdok Sdom - AC                  | Under registration for hard land title |
|              | Stoeung Sla Kou - AC            | Land transaction agreement             |
| Tbong Khmum  | Samaki Kok - AC                 | Under registration for hard land title |
|              | Pon NheKrek Rung Roeung - AC    | Under registration for hard land title |
|              | Samaki Dombe - AC               | Public land donation                   |
|              | Dombe Rung Roeung - AC          | Public land donation                   |
|              | Khdei SangKhoem Kasikor - AC    | Under registration for hard land title |
|              | Stoeung Trang Sen Chey- AC      | Has hard land title                    |
| Kampong Cham | Sam Bou Mean Chey- AC           | Has hard land title                    |
|              | Akpiwat Srok Yoeung - AC        | Has hard land title                    |
|              | Akpiwat Moulthan Yoeung - AC    | Has hard land title                    |
|              | Ponlork Thmei - AC              | Has hard land title                    |