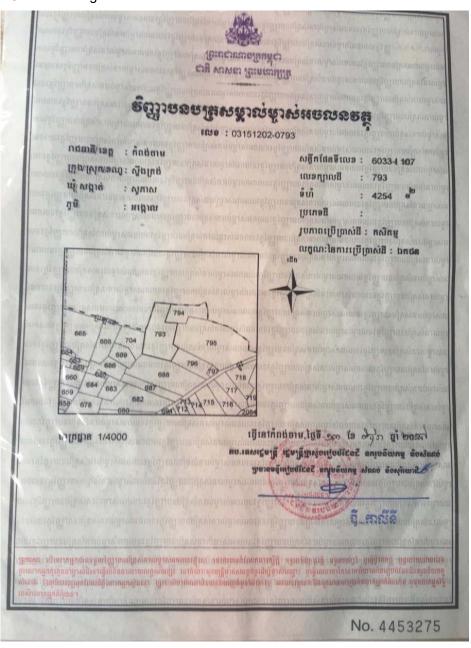

#### I.4. AC Land Holdings and its tenure status

- 26. The AC land holding status together with photo locations for the 20 ACs, 5 ACs per province within the four target provinces are presented in Annex 1. The land tenure status for the ACs in each target province are described as following:
  - i. Out of the five ACs in Kampot province, three of them obtained hard land titles, one of them is under registration process and another one (Kasikor Samaki Rung Roeung AC) with land availability size of 15,000m² and DED acquired size of 419.755 m², this land is donated by local authority for long term used by the AC for the construction of warehouse, see table 5 and Figure 10 indicates total commune land with 32,785m², while Letter 40 and Letter 41, 41.1 & 41.2 indicates the details on land donation and confirmation of location X, Y/UTM.
  - ii. Out of the five ACs in Takeo province, four of them have land transaction agreements, these four ACs will do register of their land plots when the hard land title registration program reaching to their area. One of them is under registration process for hard land title, see table 5.
  - iii. Out of the five ACs in Tbong Khmum province, three of them are under registration process for hard land titles while other two ACs, 1) Samaki Dombe AC with land availability size of 11,000m² and 2) Dombe Rung Roeung AC with land availability size of 6,738.25m² these two ACs proposed designed land sizes are donated by local authority for long term used and construction of AC warehouses, see table 5. Letter 6, 6.1 and 6.2 and Letter 8, 8.1 and 8.2 indicated the agreement between ACs and Authorities on land donation with confirmation of location X, Y/UTM.
  - iv. The five ACs in Kampong Cham province have hard land titles, see table 5.