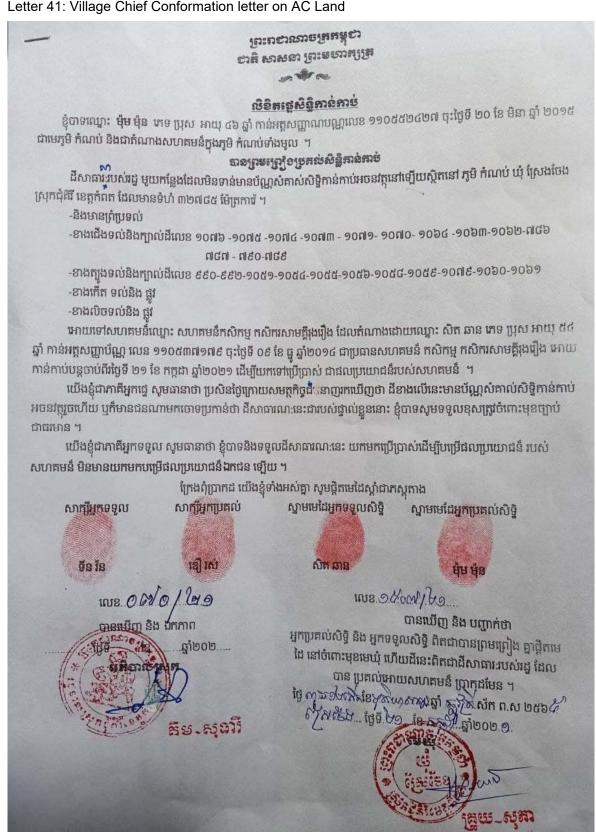

#### I.4. AC Land Holdings and its tenure status

- 26. The AC land holding status together with photo locations for the 20 ACs, 5 ACs per province within the four target provinces are presented in Annex 1. The land tenure status for the ACs in each target province are described as following:
  - i. Out of the five ACs in Kampot province, three of them obtained hard land titles, one of them is under registration process and another one (Kasikor Samaki Rung Roeung AC) with land availability size of 15,000m² and DED acquired size of 419.755 m², this land is donated by local authority for long term used by the AC for the construction of warehouse, see table 5 and Figure 10 indicates total commune land with 32,785m², while Letter 40 and Letter 41, 41.1 & 41.2 indicates the details on land donation and confirmation of location X, Y/UTM.
  - ii. Out of the five ACs in Takeo province, four of them have land transaction agreements, these four ACs will do register of their land plots when the hard land title registration program reaching to their area. One of them is under registration process for hard land title, see table 5.
  - iii. Out of the five ACs in Tbong Khmum province, three of them are under registration process for hard land titles while other two ACs, 1) Samaki Dombe AC with land availability size of 11,000m² and 2) Dombe Rung Roeung AC with land availability size of 6,738.25m² these two ACs proposed designed land sizes are donated by local authority for long term used and construction of AC warehouses, see table 5. Letter 6, 6.1 and 6.2 and Letter 8, 8.1 and 8.2 indicated the agreement between ACs and Authorities on land donation with confirmation of location X, Y/UTM.
  - iv. The five ACs in Kampong Cham province have hard land titles, see table 5.