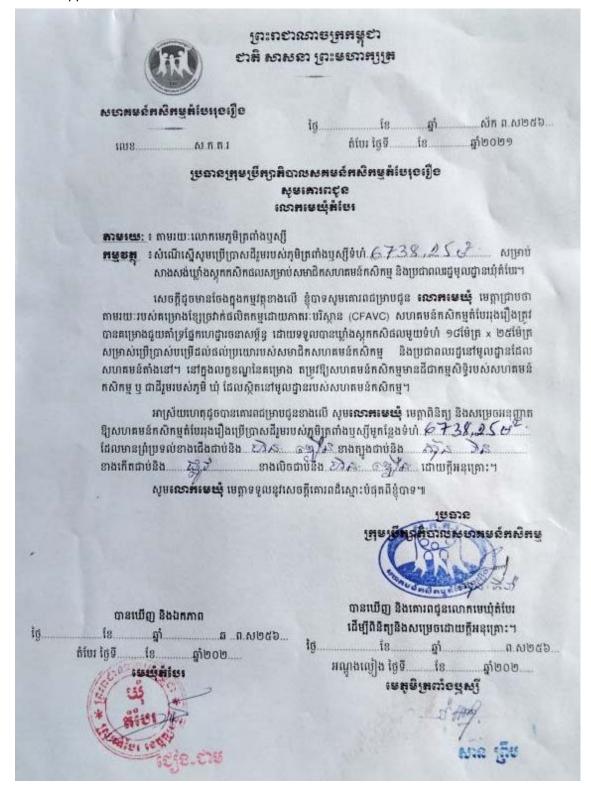

#### I.4. AC Land Holdings and its tenure status

- 26. The AC land holding status together with photo locations for the 20 ACs, 5 ACs per province within the four target provinces are presented in Annex 1. The land tenure status for the ACs in each target province are described as following:
  - i. Out of the five ACs in Kampot province, three of them obtained hard land titles, one of them is under registration process and another one (Kasikor Samaki Rung Roeung AC) with land availability size of 15,000m² and DED acquired size of 419.755 m², this land is donated by local authority for long term used by the AC for the construction of warehouse, see table 5 and Figure 10 indicates total commune land with 32,785m², while Letter 40 and Letter 41, 41.1 & 41.2 indicates the details on land donation and confirmation of location X, Y/UTM.
  - ii. Out of the five ACs in Takeo province, four of them have land transaction agreements, these four ACs will do register of their land plots when the hard land title registration program reaching to their area. One of them is under registration process for hard land title, see table 5.
  - iii. Out of the five ACs in Tbong Khmum province, three of them are under registration process for hard land titles while other two ACs, 1) Samaki Dombe AC with land availability size of 11,000m² and 2) Dombe Rung Roeung AC with land availability size of 6,738.25m² these two ACs proposed designed land sizes are donated by local authority for long term used and construction of AC warehouses, see table 5. Letter 6, 6.1 and 6.2 and Letter 8, 8.1 and 8.2 indicated the agreement between ACs and Authorities on land donation with confirmation of location X, Y/UTM.
  - iv. The five ACs in Kampong Cham province have hard land titles, see table 5.