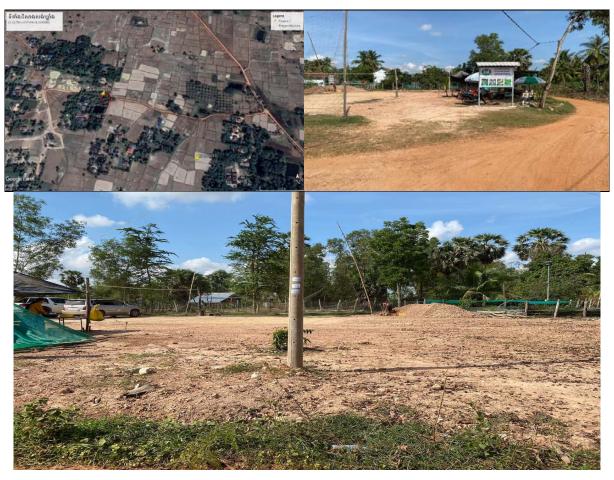

- 17. According to the project Land Acquisition and Resettlement Framework, potential impacts on land, could be a result of implementation activities mainly under Output 1 such as rehabilitating and modernizing critical infrastructure including farm roads, water storage and small scale irrigation systems, as well as crop drying, storage, milling and packaging facilities.
- 18. To support agricultural cooperative value chain infrastructure which is one of the project activities under Output 1, include connectivity/access to markets and road networks, so that at least 50 cooperative enterprises can integrate adaptation measures in post-harvest infrastructure investments in the value chains. The project will support 50, 100 or 2001 tons cleaning, drying and storage units in selected agricultural cooperatives, table 2 presents the annual agricultural cooperative project planning support for ACs. The size of the store will depend on the crop commodity or the trade that the cooperative deals in; seed grain and grain for processing or cassava chips. The objective of such support are to: (i) reduce postharvest losses; (ii) improve the grain or cassava chip sample and its moisture content particularly during the rainy season; (iii) ensure a better price by providing delivery flexibility to processors within the value chain; (iv) introduce bio mass driers and with photo voltaic energy used within the stores for ventilation, lighting and powering management systems; and (v) encourage processors and buyers to form closer linkages with such cooperatives as it will stabilize supply and demand and therefore pricing issues relating to the availability and oversupply of the product, as well as offer continuity of supply. The project proposes the improvement of rural roads and tracks within communes which will focus on linking some of the proposed 50 cooperative storage and drying units to be supported by MAFF. in two ways: (i) linking farm units and the production zones to the storage units; and (ii) connectivity of the stores to all-weather and/or climate resilient roads, the latter being more durable structures to tolerate heavy transport and delivery trucks.

#### III.1. Background and Methodology

29. During the impact assessment carried out to all the 20 AC locations as part of screening process with supporting from site engineers of CS1/PIC as well as the CFAVC working teams, with representatives from MAFF-PMU, PDA-PPIU and local authorities visited to all subproject sites and conducted stakeholders consultations meetings with all relevant project focal points from each province. Figure 36 shows all the 20 AC locations during impact screening assessment on 4th week of Oct 2020 for Kampot, 4th week of April 2020 for Takeo, 3rd week of April 2020 for Tboung Khmum and 4th week of November 2019, and land availability confirmation as shown in Annex 1. The findings are concluded that the subproject design will not have any impact on private / community assets, it is within the compound of the AC available land only. Annex 1 does present the confirmed certificates on land tenure with UTM (X and Y) location. The land availability confirmation as shown in Annex 1 are belonged to the ACs shareholders, thus there is no any impact on both IR and IP.