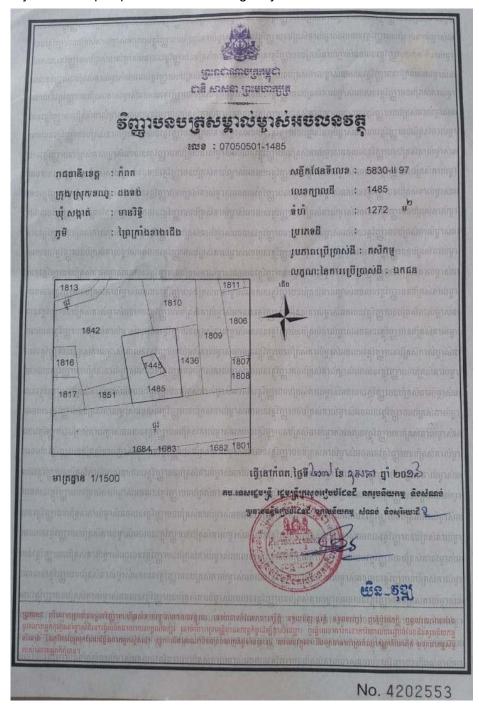

#### I.4. AC Land Holdings and its tenure status

- 26. The AC land holding status together with photo locations for the 20 ACs, 5 ACs per province within the four target provinces are presented in Annex 1. The land tenure status for the ACs in each target province are described as following:
  - i. Out of the five ACs in Kampot province, three of them obtained hard land titles, one of them is under registration process and another one (Kasikor Samaki Rung Roeung AC) with land availability size of 15,000m² and DED acquired size of 419.755 m², this land is donated by local authority for long term used by the AC for the construction of warehouse, see table 5 and Figure 10 indicates total commune land with 32,785m², while Letter 40 and Letter 41, 41.1 & 41.2 indicates the details on land donation and confirmation of location X, Y/UTM.
  - ii. Out of the five ACs in Takeo province, four of them have land transaction agreements, these four ACs will do register of their land plots when the hard land title registration program reaching to their area. One of them is under registration process for hard land title, see table 5.
  - iii. Out of the five ACs in Tbong Khmum province, three of them are under registration process for hard land titles while other two ACs, 1) Samaki Dombe AC with land availability size of 11,000m² and 2) Dombe Rung Roeung AC with land availability size of 6,738.25m² these two ACs proposed designed land sizes are donated by local authority for long term used and construction of AC warehouses, see table 5. Letter 6, 6.1 and 6.2 and Letter 8, 8.1 and 8.2 indicated the agreement between ACs and Authorities on land donation with confirmation of location X, Y/UTM.
  - iv. The five ACs in Kampong Cham province have hard land titles, see table 5.

Table 5: AC Land tenure status

| Provinces    | Descriptions                    | Type of land Holding                   |
|--------------|---------------------------------|----------------------------------------|
|              | Ratanak Pol Roth Samaki - AC    | Has hard land title                    |
| Kampot       | PreyKraing MeanRith - AC        | Has hard land title                    |
|              | Kasikor Samaki Rung Roeung - AC | Public land donation                   |
|              | Samaki Amatak - AC              | Has hard land title                    |
|              | Sen Han Chamrean Phal - AC      | Under registration for hard land title |
|              | Trapeang KraNhuong - AC         | Land transaction agreement             |
| Takeo        | Samaki Trapeang Kralanh - AC    | Land transaction agreement             |
|              | Kampeng Sok Sen Sambou - AC     | Land transaction agreement             |
|              | Sdok Sdom - AC                  | Under registration for hard land title |
|              | Stoeung Sla Kou - AC            | Land transaction agreement             |
| Tbong Khmum  | Samaki Kok - AC                 | Under registration for hard land title |
|              | Pon NheKrek Rung Roeung - AC    | Under registration for hard land title |
|              | Samaki Dombe - AC               | Public land donation                   |
|              | Dombe Rung Roeung - AC          | Public land donation                   |
|              | Khdei SangKhoem Kasikor - AC    | Under registration for hard land title |
|              | Stoeung Trang Sen Chey- AC      | Has hard land title                    |
| Kampong Cham | Sam Bou Mean Chey- AC           | Has hard land title                    |
|              | Akpiwat Srok Yoeung - AC        | Has hard land title                    |
|              | Akpiwat Moulthan Yoeung - AC    | Has hard land title                    |
|              | Ponlork Thmei - AC              | Has hard land title                    |