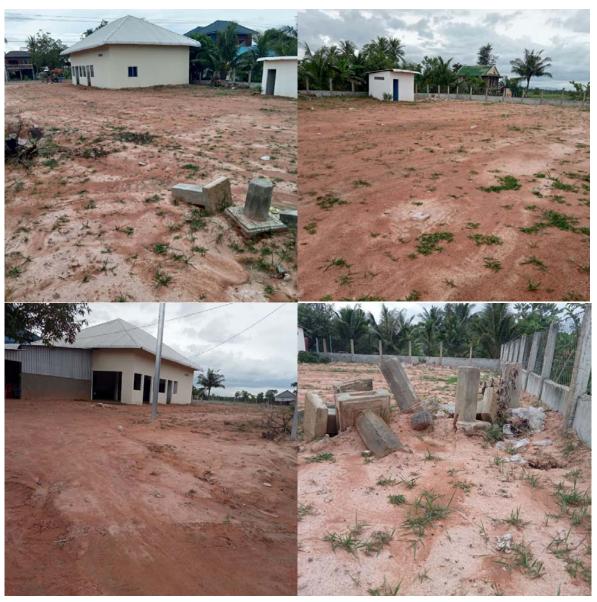

#### I.2. Impact and Outcome

- 14. The Project is aligned with the impact on improvement of agricultural competitiveness and the impact is reflected in enhancement of productivity, climate resilience, quality and safety, value addition and rural household incomes. The Project will have the following outcome: productive and resource efficient agribusiness value chains developed in the Project areas.
- 15. The anticipated positive impacts from upgrading agricultural cooperative value chain infrastructure will a) Improved household incomes, b) Improved availability of post harvest, infrastructure, c) Reduced post harvest losses, d) Improved knowledge of Good Agricultural Practices.
- 16. The project is supported 80 agricultural cooperatives with integrated adaptation measures in post-harvest infrastructure investments. It aimed at strengthening the agricultural cooperative value chain infrastructure. Currently the drying, storage, and processing facilities at agricultural cooperatives are rudimentary and are highly vulnerable to impacts of climate change. The drying process is undertaken on the ground, over tarpaulin. For instance, in case of cassava chips, a stable product is attained when the moisture content is below 14%, as anything higher leads to black spot and molds, as well as a reduction in the starch percentage. In terms of cleanliness, gravel and dirt in the sample can be problematic for the traders and processors. If not processed within 4 days, the roots of fresh cassava will deteriorate. Humidity and high temperatures in storage negatively impacts the quality of the product, and can also encourage the appearance of insects, pests and

#### III.1. Background and Methodology

29. During the impact assessment carried out to all the 20 AC locations as part of screening process with supporting from site engineers of CS1/PIC as well as the CFAVC working teams, with representatives from MAFF-PMU, PDA-PPIU and local authorities visited to all subproject sites and conducted stakeholders consultations meetings with all relevant project focal points from each province. Figure 36 shows all the 20 AC locations during impact screening assessment on 4th week of Oct 2020 for Kampot, 4th week of April 2020 for Takeo, 3rd week of April 2020 for Tboung Khmum and 4th week of November 2019, and land availability confirmation as shown in Annex 1. The findings are concluded that the subproject design will not have any impact on private / community assets, it is within the compound of the AC available land only. Annex 1 does present the confirmed certificates on land tenure with UTM (X and Y) location. The land availability confirmation as shown in Annex 1 are belonged to the ACs shareholders, thus there is no any impact on both IR and IP.