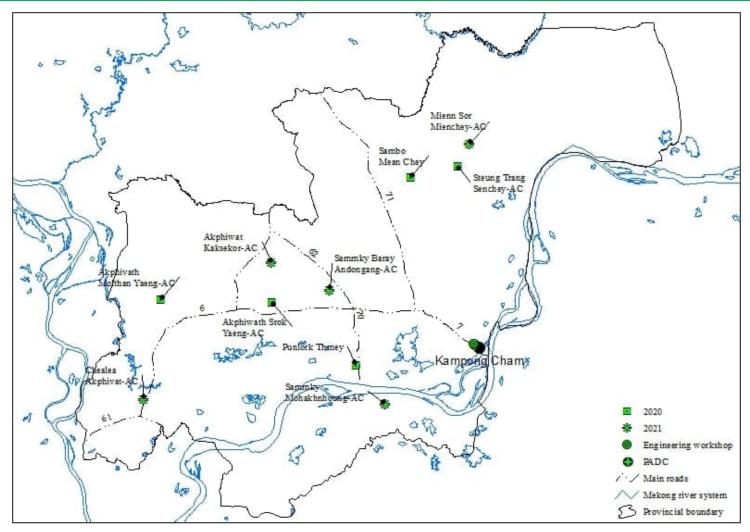

- 13. Different kinds of subprojects are under supports by the CFAVC under the three ministries and among those are as following:
  - i. Rehabilitation, modernization and made climate resilient of 27 irrigation systems targeting command area of 15,000 ha;
  - ii. Commissioning of 800 on-farm rainwater harvesting ponds;
  - iii. Establishment of 15 drip irrigation demonstration units;
  - iv. Installation of at least 12,000 bio-digesters and 6000 compost huts in target agricultural cooperative areas;
  - v. Provision of support to 80 agricultural cooperatives with integrated adaptation measures in post-harvest infrastructure investments;
  - vi. Upgrading of Crop Product Quality and Safety Testing infrastructure in National Agricultural Laboratory;
  - vii. Upgrading to climate standards for at least 250 km farm road networks to improve connectivity of farms to cooperatives and markets,
  - viii. New construction of three Provincial Agricultural Development Centers (PADCs) and one rehabilitation.
  - ix. New construction of four provincial engineering workshops made fully operational to provide agribusiness services and strengthen farmer value chain linkages.

Table 3: List of AC Storage/warehouse Subprojects planned in 2020

| No. | Provinces       | District         | Commune                           | Villages              | AC Names                        | Sizes   |
|-----|-----------------|------------------|-----------------------------------|-----------------------|---------------------------------|---------|
| 1   |                 | Pon Nhekrek      | Kok                               | Kor Ki                | Samaki Kok - AC                 | 100 ton |
| 2   |                 | Pon Nhekrek      | KoungKang                         | Lor                   | Pon NheKrek Rung Roeung - AC    | 50 ton  |
| 3   | Tboung<br>Khmum | Dombe            | Seda                              | Sre<br>Khsach         | Samaki Dombe - AC               | 200 ton |
| 4   | Killiulli       | Dombe            | Dombe                             | Chrei<br>Phlork       | Dombe Rung Roeung - AC          | 100 ton |
| 5   |                 | Krouch<br>Thmar  | Toul Snoul                        | Bei Met               | Khdei SangKhoem Kasikor -<br>AC | 200 ton |
| 1   |                 | Stoeung<br>Trang | Sopheas                           | AngKoul               | Stoeung Trang Senchey- AC       | 200 ton |
| 2   |                 | Stoeung<br>Trang | Sopheas                           | SamBou                | SamBou Mean Chey- AC            | 100 ton |
| 3   | Kampong<br>Cham | PreyChhor        | SoYak Sen                         | TraPeang<br>Thnot     | Akpiwat Srok Yoeung - AC        | 100 ton |
| 4   |                 | BaTheay          | Taing<br>KraSaing                 | Sdok<br>Thom          | Akpiwat MoulThan Yoeung -<br>AC | 100 ton |
| 5   |                 | Kang Meas        | Pem<br>Chikreng                   | Domnak<br>Chrei       | Ponlork Thmei - AC              | 50 ton  |
| 1   |                 | TramKok          | Trapeang<br>KraNhoung             | Trapeang<br>KraNhoung | Trapeang KraNhuong - AC         | 100 ton |
| 2   |                 | TramKok          | OuSaray                           | Trapeang<br>Kralanh   | Samaki Trapeang Kralanh -<br>AC | 100 ton |
| 3   |                 | Kiri Vong        | Kampeng                           | ChiMarak              | Kampeng Sen Sambou - AC         | 50 ton  |
| 4   | Takeo           | PreiKabas        | Taing Yab                         | Trapeang<br>Sdok      | Sdok Sdom - AC                  | 100 ton |
| 5   |                 | Samrong          | Boeng<br>Tranh<br>Khang<br>Tboung | Dok Por               | Stoeung Sla Kou - AC            | 50 ton  |
| 1   | Kampot          | DangTung         | Damnak<br>SoKram                  | West<br>KhChay        | Ratanak Pol Roth Samaki - AC    | 100 ton |

| No. | Provinces | District   | Commune    | Villages   | AC Names                           | Sizes   |
|-----|-----------|------------|------------|------------|------------------------------------|---------|
| 2   |           | DangTung   | Mean Rith  | South      | PreyKraing MeanRith - AC           | 100 ton |
|     |           |            |            | PreyKraing |                                    |         |
| 3   |           | Chhum Kiri | Sre Chheng | Kam Nob    | Kasikor Samaki Rung Roeung<br>- AC | 100 ton |
| 4   |           | Chhum Kiri | Sre Khnung | Doung      | Samaki Amatak - AC                 | 50 ton  |
| 5   |           | BanTeay    | SamRong    | Domnak     | Sen Han Chamrean Phal - AC         | 100 ton |
|     |           | Meas       | Leu        | TraYoeung  |                                    |         |