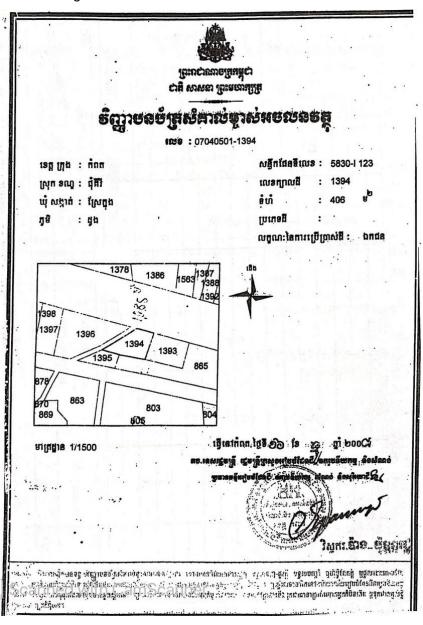

#### I.2. Impact and Outcome

- 14. The Project is aligned with the impact on improvement of agricultural competitiveness and the impact is reflected in enhancement of productivity, climate resilience, quality and safety, value addition and rural household incomes. The Project will have the following outcome: productive and resource efficient agribusiness value chains developed in the Project areas.
- 15. The anticipated positive impacts from upgrading agricultural cooperative value chain infrastructure will a) Improved household incomes, b) Improved availability of post harvest, infrastructure, c) Reduced post harvest losses, d) Improved knowledge of Good Agricultural Practices.
- 16. The project is supported 80 agricultural cooperatives with integrated adaptation measures in post-harvest infrastructure investments. It aimed at strengthening the agricultural cooperative value chain infrastructure. Currently the drying, storage, and processing facilities at agricultural cooperatives are rudimentary and are highly vulnerable to impacts of climate change. The drying process is undertaken on the ground, over tarpaulin. For instance, in case of cassava chips, a stable product is attained when the moisture content is below 14%, as anything higher leads to black spot and molds, as well as a reduction in the starch percentage. In terms of cleanliness, gravel and dirt in the sample can be problematic for the traders and processors. If not processed within 4 days, the roots of fresh cassava will deteriorate. Humidity and high temperatures in storage negatively impacts the quality of the product, and can also encourage the appearance of insects, pests and

#### I.4. AC Land Holdings and its tenure status

- 26. The AC land holding status together with photo locations for the 20 ACs, 5 ACs per province within the four target provinces are presented in Annex 1. The land tenure status for the ACs in each target province are described as following:
  - i. Out of the five ACs in Kampot province, three of them obtained hard land titles, one of them is under registration process and another one (Kasikor Samaki Rung Roeung AC) with land availability size of 15,000m² and DED acquired size of 419.755 m², this land is donated by local authority for long term used by the AC for the construction of warehouse, see table 5 and Figure 10 indicates total commune land with 32,785m², while Letter 40 and Letter 41, 41.1 & 41.2 indicates the details on land donation and confirmation of location X, Y/UTM.
  - ii. Out of the five ACs in Takeo province, four of them have land transaction agreements, these four ACs will do register of their land plots when the hard land title registration program reaching to their area. One of them is under registration process for hard land title, see table 5.
  - iii. Out of the five ACs in Tbong Khmum province, three of them are under registration process for hard land titles while other two ACs, 1) Samaki Dombe AC with land availability size of 11,000m² and 2) Dombe Rung Roeung AC with land availability size of 6,738.25m² these two ACs proposed designed land sizes are donated by local authority for long term used and construction of AC warehouses, see table 5. Letter 6, 6.1 and 6.2 and Letter 8, 8.1 and 8.2 indicated the agreement between ACs and Authorities on land donation with confirmation of location X, Y/UTM.
  - iv. The five ACs in Kampong Cham province have hard land titles, see table 5.

Table 5: AC Land tenure status

| Provinces    | Descriptions                    | Type of land Holding                   |
|--------------|---------------------------------|----------------------------------------|
|              | Ratanak Pol Roth Samaki - AC    | Has hard land title                    |
| Kampot       | PreyKraing MeanRith - AC        | Has hard land title                    |
|              | Kasikor Samaki Rung Roeung - AC | Public land donation                   |
|              | Samaki Amatak - AC              | Has hard land title                    |
|              | Sen Han Chamrean Phal - AC      | Under registration for hard land title |
|              | Trapeang KraNhuong - AC         | Land transaction agreement             |
| Takeo        | Samaki Trapeang Kralanh - AC    | Land transaction agreement             |
|              | Kampeng Sok Sen Sambou - AC     | Land transaction agreement             |
|              | Sdok Sdom - AC                  | Under registration for hard land title |
|              | Stoeung Sla Kou - AC            | Land transaction agreement             |
| Tbong Khmum  | Samaki Kok - AC                 | Under registration for hard land title |
|              | Pon NheKrek Rung Roeung - AC    | Under registration for hard land title |
|              | Samaki Dombe - AC               | Public land donation                   |
|              | Dombe Rung Roeung - AC          | Public land donation                   |
|              | Khdei SangKhoem Kasikor - AC    | Under registration for hard land title |
|              | Stoeung Trang Sen Chey- AC      | Has hard land title                    |
| Kampong Cham | Sam Bou Mean Chey- AC           | Has hard land title                    |
|              | Akpiwat Srok Yoeung - AC        | Has hard land title                    |
|              | Akpiwat Moulthan Yoeung - AC    | Has hard land title                    |
|              | Ponlork Thmei - AC              | Has hard land title                    |