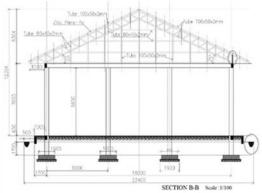

coordinate to assist the project training advisers assist in the development of suitable capacity building programs related to rice, maize, cassava and mango post-harvest management and storage and agribusiness development; Coordinate with JICA agricultural cooperative business orientation work to ensure the training is compatible with the existing training manuals. The PDAFF will organize and arrange open days to the cooperatives to demonstrate the work undertaken, it will have an oversight on the technical and infrastructure aspects of the storage unit construction; and it will seek guidance from the Department of Agricultural Cooperative Promotion on developing accountancy procedures in line with the Law on Agricultural Cooperatives.

Table 1: Different Sizes of AC Storage/warehouse supports

| No. | Descriptions                  | Length, m | Width, m | Area, m2 | Height, m |
|-----|-------------------------------|-----------|----------|----------|-----------|
| 1   | 50 tone storage for rice seed | 13.5      | 13.5     | 182.25   | 8.456     |
| 2   | 100 tone storage for grains   | 18        | 13.5     | 243      | 9.256     |
| 3   | 200 tone storage for cassava  | 25        | 18       | 450      | 12.304    |